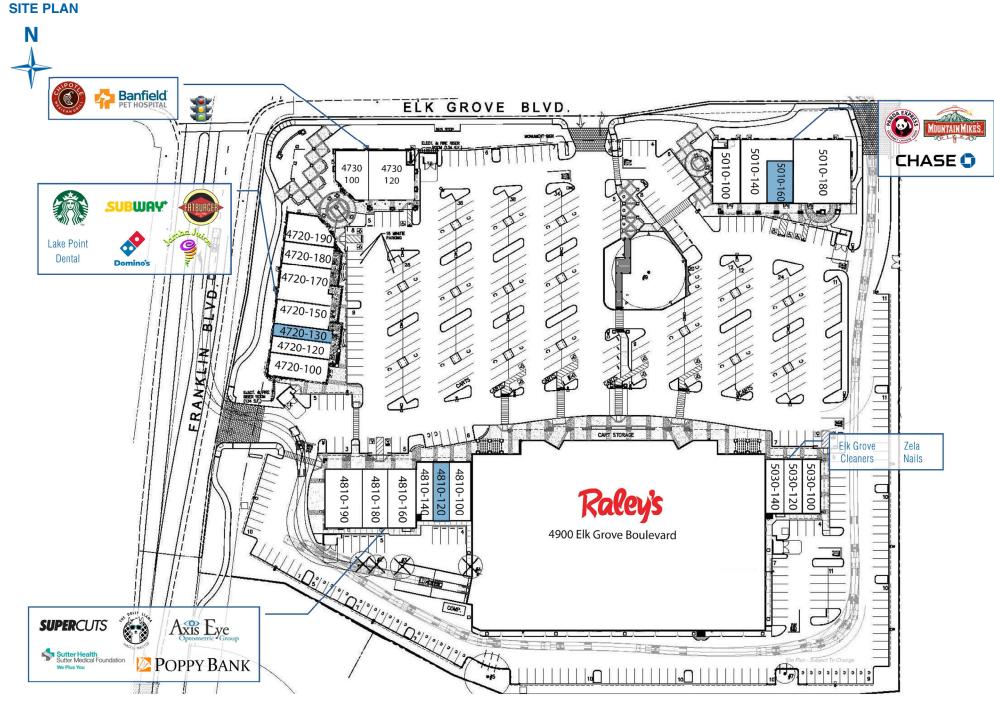

Raley's Center of Elk Grove is a ±103,760 square foot neighborhood shopping center that is anchored by Sacramento's premier grocer Raley's and offers a broad range of services with its tenant mix

Notable tenants include Starbucks, Chipotle, Jamba Juice, Chase Bank, Panda Express and Banfield Pet Hospital.

Additional services include medical services, dentistry, dry cleaning, insurance services and a nail salon.

\* Annual 2023 Report - Placer.ai

**Kevin Soares Executive Vice President** CA DRE #01291491 ksoares@GallelliRE.com

|  | SUITE    | TENANT                        | SQ. FT. |
|--|----------|-------------------------------|---------|
|  | 4720-100 | Starbucks                     | 1,500   |
|  | 4720-120 | Subway                        | 1,200   |
|  | 4720-130 | AVAILABLE                     | 869     |
|  | 4720-150 | Fat Burger                    | 1,484   |
|  | 4720-170 | Lake Point Dental             | 2,384   |
|  | 4720-180 | Domino's                      | 1,305   |
|  | 4720-190 | Jamba Juice                   | 1,500   |
|  | 4730-100 | Chipotle                      | 1,901   |
|  | 4730-120 | Banfield Pet Hospital         | 2,550   |
|  | 4810-100 | Supercuts                     | 1,360   |
|  | 4810-120 | AVAILABLE                     | 1,310   |
|  | 4810-140 | The Dolly Llama Waffle Master | 1,172   |
|  | 4810-160 | Axis Eye Optometric Group     | 2,000   |
|  | 4810-180 | Sutter Medical Foundation     | 1,800   |
|  | 4810-190 | Poppy Bank                    | 2,683   |
|  | 4900     | Raley's                       | 64,705  |
|  | 5010-100 | Panda Express                 | 2,000   |
|  | 5010-140 | Mountain Mike's Pizza         | 3,144   |
|  | 5010-160 | AVAILABLE                     | 893     |
|  | 5010-180 | Chase Bank                    | 4,400   |
|  | 5030-100 | Elk Grove Cleaners            | 1,200   |
|  | 5030-120 | Zela Nails                    | 1,200   |
|  | 5030-140 | Personal Express Insurance    | 1,200   |
|  |          |                               |         |