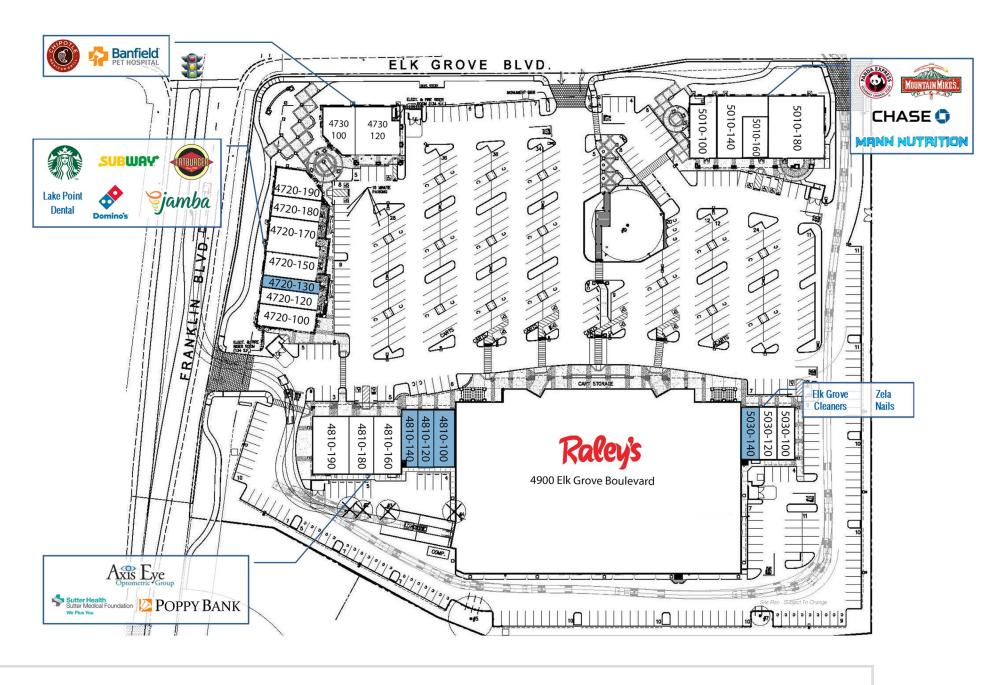

## SITE PLAN & LEASING

#### **CONTACT US**

GALLELLI REAL ESTATE
3005 Douglas Boulevard, Suite 200
Roseville, CA 95661
(916) 772-1700 | gallellire.com

| SUITE                                                                                    | TENANT                                                                                                     | SQUARE<br>FEET                                                      |
|------------------------------------------------------------------------------------------|------------------------------------------------------------------------------------------------------------|---------------------------------------------------------------------|
| 4720-100                                                                                 | Starbucks                                                                                                  | 1,500                                                               |
| 4720-120                                                                                 | Subway                                                                                                     | 1,200                                                               |
| 4720-130                                                                                 | Available                                                                                                  | 869                                                                 |
| 4720-150                                                                                 | Fat Burger                                                                                                 | 1,484                                                               |
| 4720-170                                                                                 | Lake Point Dental                                                                                          | 2,384                                                               |
| 4720-180                                                                                 | Domino's                                                                                                   | 1,305                                                               |
| 4720-190                                                                                 | Jamba Juice                                                                                                | 1,500                                                               |
| 4730-100                                                                                 | Chipotle                                                                                                   | 1,901                                                               |
| 4730-120                                                                                 | Banfield Pet Hospital                                                                                      | 2,550                                                               |
| 4810-100                                                                                 | Available                                                                                                  | 1,360                                                               |
| 4810-120                                                                                 | Available                                                                                                  | 1,310                                                               |
| 4810-140                                                                                 | Available                                                                                                  | 1,172                                                               |
| 1010 110                                                                                 |                                                                                                            | .,                                                                  |
| 4810-160                                                                                 | Axis Eye Optometric Group                                                                                  | 2,000                                                               |
|                                                                                          | Axis Eye Optometric Group Sutter Medical Foundation                                                        |                                                                     |
| 4810-160                                                                                 |                                                                                                            | 2,000                                                               |
| 4810-160<br>4810-180                                                                     | Sutter Medical Foundation                                                                                  | 2,000<br>1,800                                                      |
| 4810-160<br>4810-180<br>4810-190                                                         | Sutter Medical Foundation Poppy Bank                                                                       | 2,000<br>1,800<br>2,683                                             |
| 4810-160<br>4810-180<br>4810-190<br>4900                                                 | Sutter Medical Foundation Poppy Bank Raley's                                                               | 2,000<br>1,800<br>2,683<br>64,705                                   |
| 4810-160<br>4810-180<br>4810-190<br>4900<br>5010-100                                     | Sutter Medical Foundation Poppy Bank Raley's Panda Express                                                 | 2,000<br>1,800<br>2,683<br>64,705<br>2,000                          |
| 4810-160<br>4810-180<br>4810-190<br>4900<br>5010-100<br>5010-140                         | Sutter Medical Foundation Poppy Bank Raley's Panda Express Mountain Mike's Pizza                           | 2,000<br>1,800<br>2,683<br>64,705<br>2,000<br>3,144                 |
| 4810-160<br>4810-180<br>4810-190<br>4900<br>5010-100<br>5010-140<br>5010-160             | Sutter Medical Foundation Poppy Bank Raley's Panda Express Mountain Mike's Pizza Mann Nutrition            | 2,000<br>1,800<br>2,683<br>64,705<br>2,000<br>3,144<br>893          |
| 4810-160<br>4810-180<br>4810-190<br>4900<br>5010-100<br>5010-140<br>5010-160<br>5010-180 | Sutter Medical Foundation Poppy Bank Raley's Panda Express Mountain Mike's Pizza Mann Nutrition Chase Bank | 2,000<br>1,800<br>2,683<br>64,705<br>2,000<br>3,144<br>893<br>4,400 |