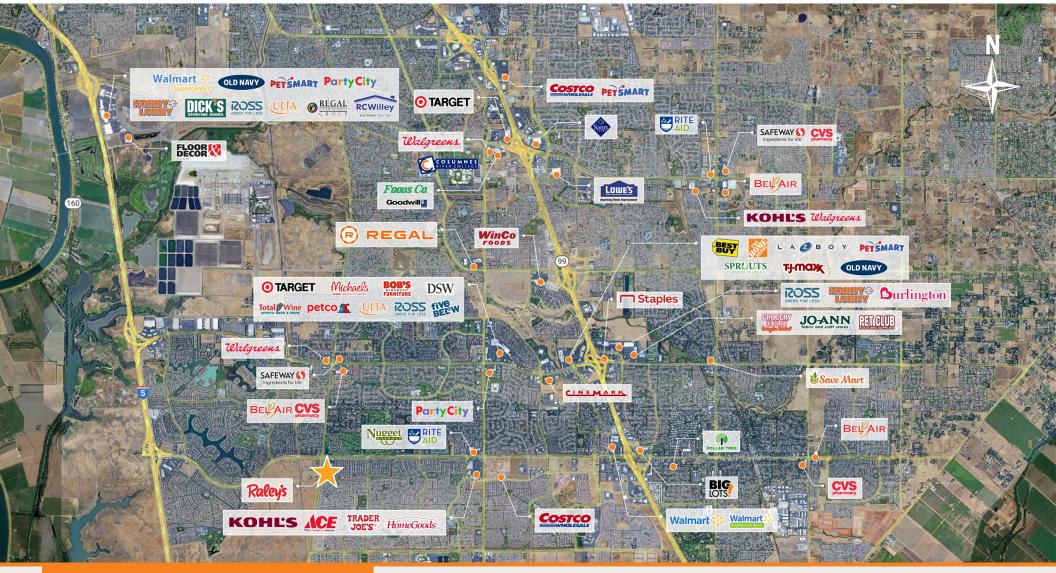

# SEE YOURSELF HERE.

Raley's Center of Elk Grove is located at the southeast corner of Elk Grove and Franklin Boulevards in Elk Grove, California, which is Sacramento County's second largest city with an estimated population of  $\pm 176,210$  people.

Ideally situated in the northwest portion of the East Franklin Specific Plan, the center draws from both western Elk Grove and the Laguna sub-trade areas. The center serves an excellent demographic profile that boasts an average household income of \$138,724 in a 1-mile radius.