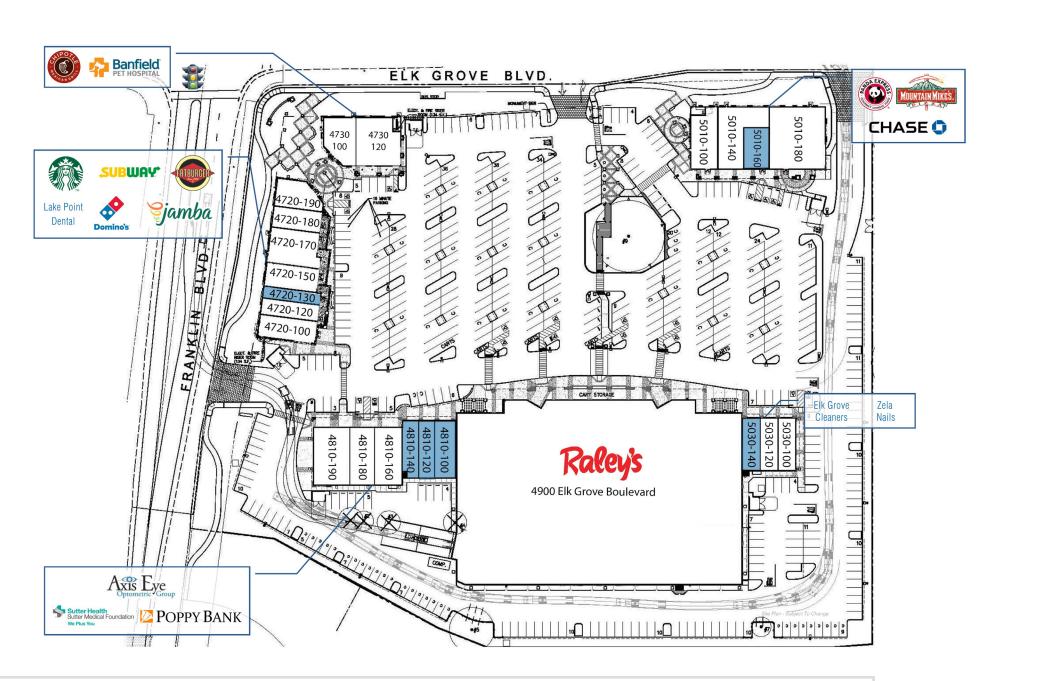

Raley's Center of Elk Grove is a  $\pm 103,760$  square foot neighborhood shopping center that is anchored by Sacramento's premier grocer Raley's and offers a broad range of services with its tenant mix.

Notable tenants include Starbucks, Chipotle, Jamba Juice, Chase Bank, Panda Express and Banfield Pet Hospital.

Additional services include medical services, dentistry, dry cleaning, and a nail salon.

### **RALEY'S CENTER OF ELK GROVE** SEC ELK GROVE BOULEVARD & FRANKLIN BOULEVARD - ELK GROVE, CA

| SUITE    | TENANT                    | SQUARE<br>FEET |
|----------|---------------------------|----------------|
| 4720-100 | Starbucks                 | 1,500          |
| 4720-120 | Subway                    | 1,200          |
| 4720-130 | Available                 | 869            |
| 4720-150 | Fat Burger                | 1,484          |
| 4720-170 | Lake Point Dental         | 2,384          |
| 4720-180 | Domino's                  | 1,305          |
| 4720-190 | Jamba Juice               | 1,500          |
| 4730-100 | Chipotle                  | 1,901          |
| 4730-120 | Banfield Pet Hospital     | 2,550          |
| 4810-100 | Available                 | 1,360          |
| 4810-120 | Available                 | 1,310          |
| 4810-140 | Available                 | 1,172          |
| 4810-160 | Axis Eye Optometric Group | 2,000          |
| 4810-180 | Sutter Medical Foundation | 1,800          |
| 4810-190 | Poppy Bank                | 2,683          |
| 4900     | Raley's                   | 64,705         |
| 5010-100 | Panda Express             | 2,000          |
| 5010-140 | Mountain Mike's Pizza     | 3,144          |
| 5010-160 | Available                 | 893            |
| 5010-180 | Chase Bank                | 4,400          |
| 5030-100 | Elk Grove Cleaners        | 1,200          |
| 5030-120 | Zela Nails                | 1,200          |
| 5030-140 | Available                 | 1,200          |