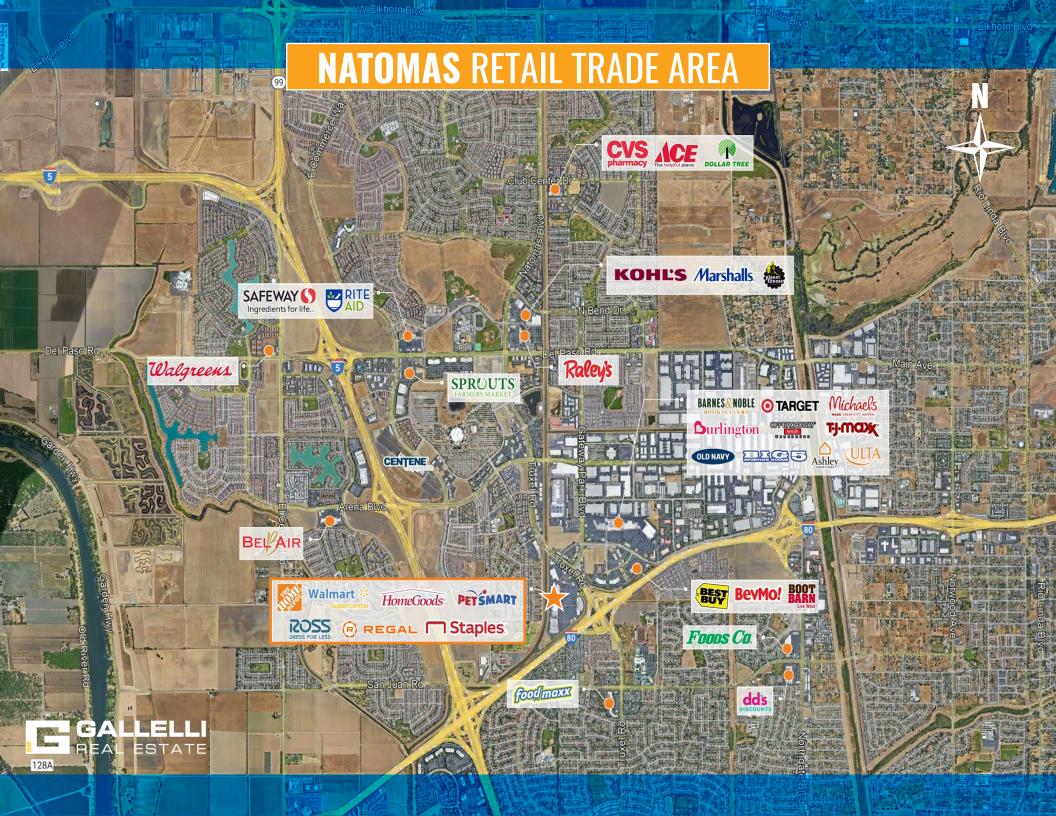

# **SEE YOURSELF HERE**

Natomas Marketplace is ideally located at the northwest quadrant of Truxel Road and Interstate 80 in Sacramento and has unobstructed freeway frontage along Interstate 80 with visibility to approximately 143,900 vehicles per day.

Natomas Marketplace's strong restaurant co-tenants include In-N-Out Burger, Del Taco, I ♥ Teriyaki, Koshi Ramen Bar, Wayside Noodles, India Oven, Applebee's and Starbucks.

The most visible landmark power center in the trade area, Natomas Marketplace has consistently been the strongest retail revenue generator in the trade area since its 1998 opening and continues to be the centerpiece of more than  $\pm 1,000,000$  square feet of retail space in the immediate trade area.