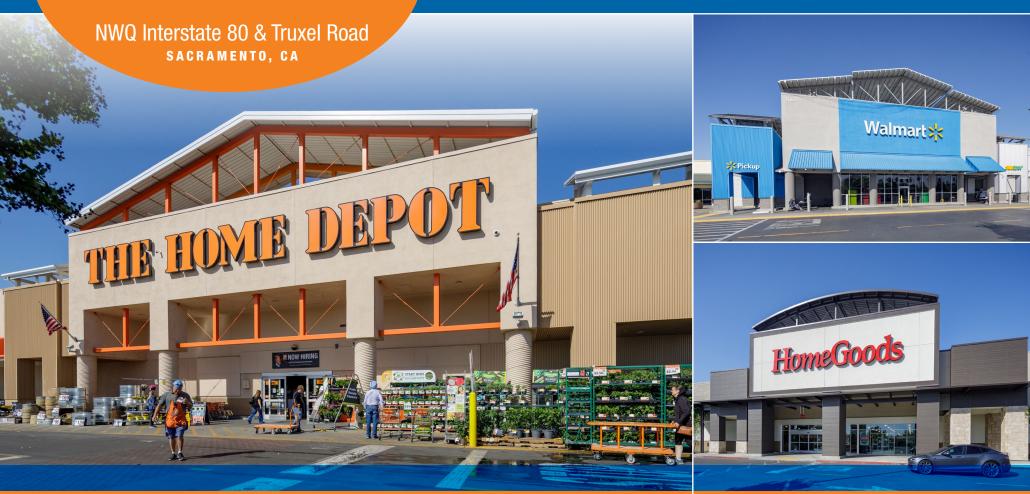

# **SEE YOURSELF HERE**

Natomas Marketplace is ideally located at the northwest quadrant of Truxel Road and Interstate 80 in Sacramento and has unobstructed freeway frontage along Interstate 80 with visibility to approximately 143,900 vehicles per day.

This power center consists of  $\pm 490,993$  square feet of retail space and is anchored by Walmart Supercenter, Regal Cinemas, Home Depot, Staples, Petsmart, HomeGoods and Ross. Other notable co-tenants include Famous Footwear, Claire's Boutique, GNC, Supercuts and Bath & Body Works.