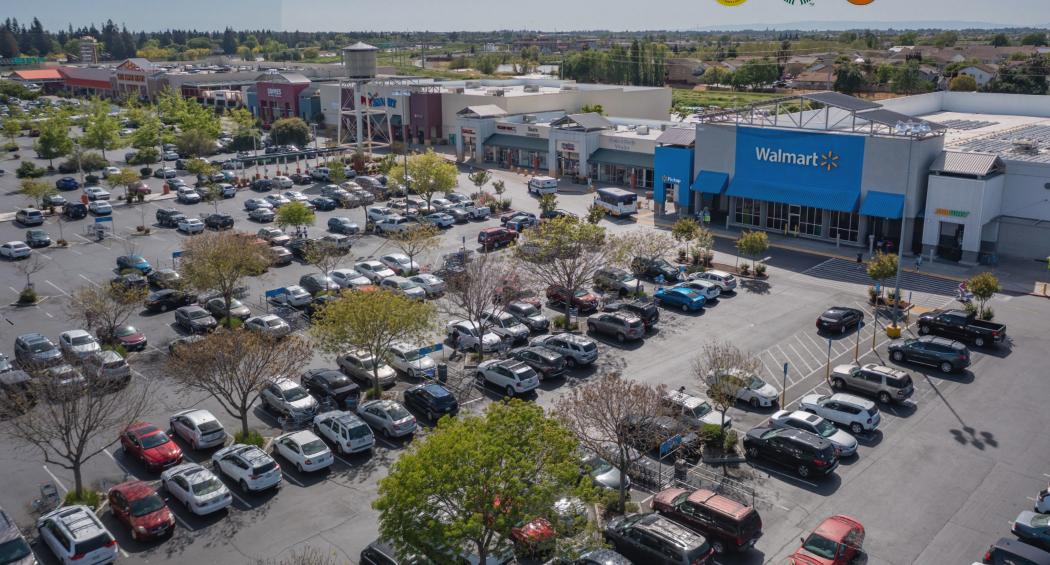

This power center consists of  $\pm 490,993$  square feet of retail space and is anchored by Walmart Supercenter, Regal Cinemas, Home Depot, Staples, Petsmart, HomeGoods and Ross. Other notable co-tenants include Famous Footwear, Claire's Boutique, GNC, Supercuts and Bath & Body Works.

Natomas Marketplace's strong restaurant co-tenants include In-N-Out Burger, Del Taco, I ♥ Teriyaki, Koshi Ramen Bar, Wayside Noodles, India Oven, Applebee's and Starbucks.

The most visible landmark power center in the trade area, Natomas Marketplace has consistently been the strongest retail revenue generator in the trade area since its 1998 opening and continues to be the centerpiece of more than  $\pm 1,000,000$  square feet of retail space in the immediate trade area.