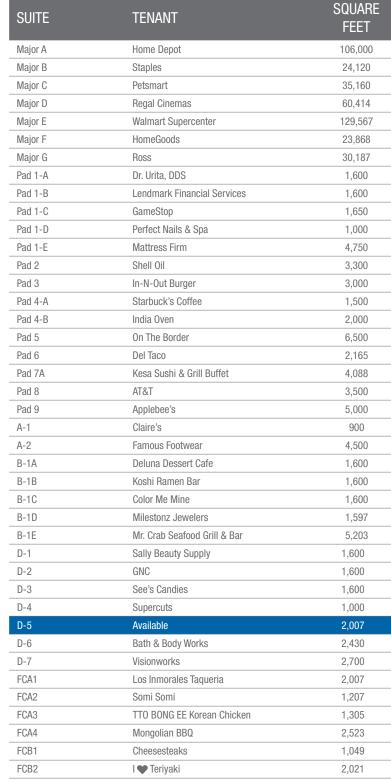

This power center consists of  $\pm 490,993$  square feet of retail space and is anchored by Walmart Supercenter, Regal Cinemas, Home Depot, Staples, Petsmart, HomeGoods and Ross. Other notable co-tenants include Famous Footwear, Claire's Boutique, GNC, Supercuts and Bath & Body Works.

Natomas Marketplace's strong restaurant co-tenants include In-N-Out Burger, Del Taco, I ♥ Teriyaki, Koshi Ramen Bar, Wayside Noodles, India Oven, Applebee's and Starbucks.

The most visible landmark power center in the trade area, Natomas Marketplace has consistently been the strongest retail revenue generator in the trade area since its 1998 opening and continues to be the centerpiece of more than  $\pm 1,000,000$  square feet of retail space in the immediate trade area.