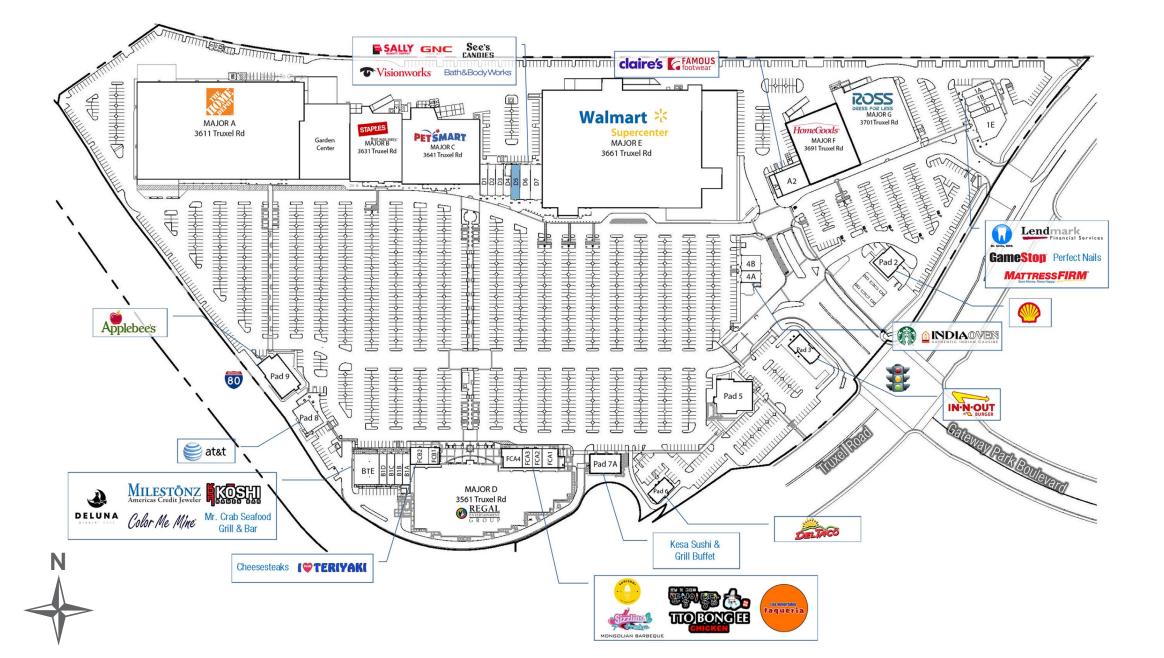

# SITE PLAN & LEASING

Gary B. Gallelli, Broker CA DRE #00811881

This power center consists of  $\pm 490,993$  square feet of retail space and is anchored by Walmart Supercenter, Regal Cinemas, Home Depot, Staples, Petsmart, HomeGoods and Ross. Other notable co-tenants include Famous Footwear, Claire's Boutique, GNC, Supercuts and Bath & Body Works.

Natomas Marketplace's strong restaurant co-tenants include In-N-Out Burger, Del Taco, I ♥ Teriyaki, Koshi Ramen Bar, Wayside Noodles, India Oven, Applebee's and Starbucks.

The most visible landmark power center in the trade area, Natomas Marketplace has consistently been the strongest retail revenue generator in the trade area since its 1998 opening and continues to be the centerpiece of more than  $\pm 1,000,000$  square feet of retail space in the immediate trade area.