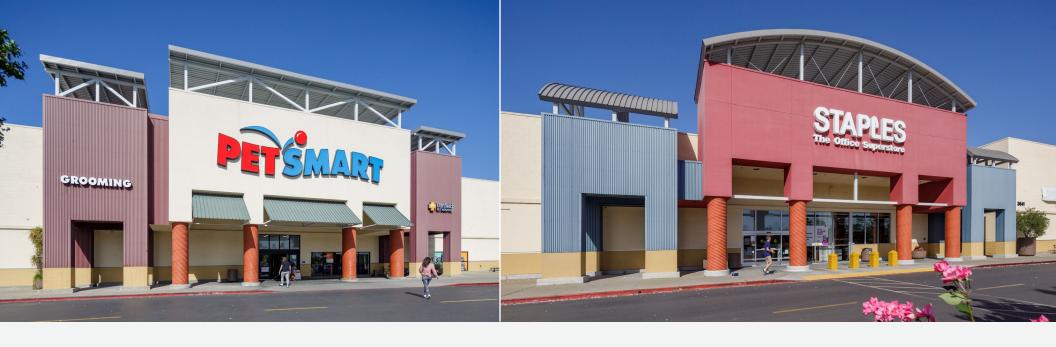

This power center consists of  $\pm 490,993$  square feet of retail space and is anchored by Walmart Supercenter, Regal Cinemas, Home Depot, Staples, Petsmart, HomeGoods and Ross. Other notable co-tenants include Famous Footwear, Claire's Boutique, GNC, Supercuts and Bath & Body Works.