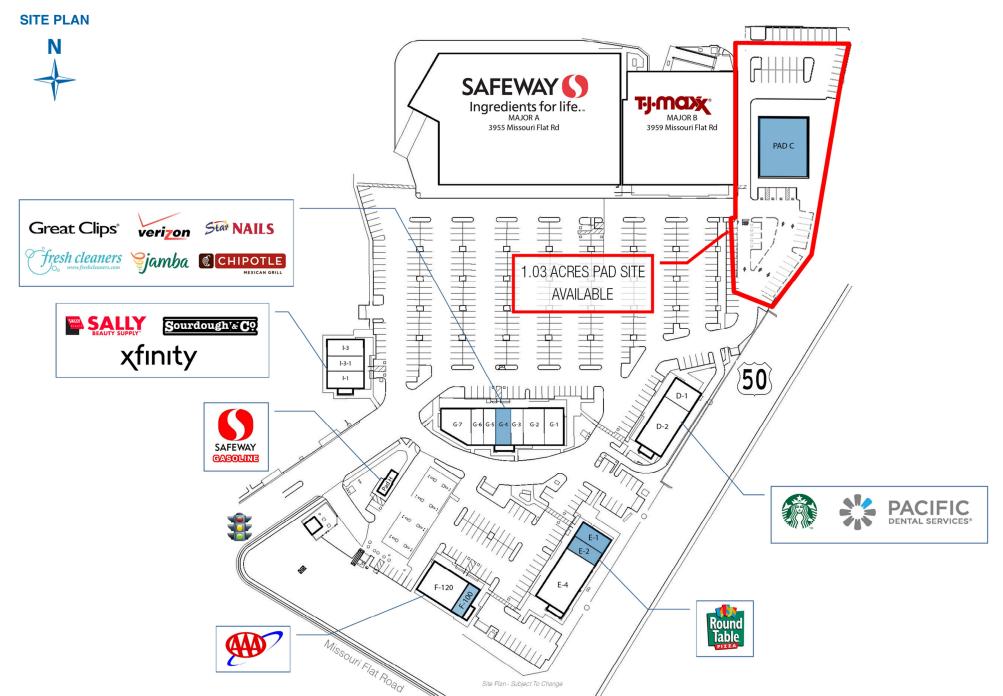

## PROPERTY HIGHLIGHTS & DEMOGRAPHICS

location: NWQ Highway 50 and Missouri Flat Road

Placerville, CA

Safeway, TJ Maxx anchor tenants:

shopping center GLA: ±119,928 Square Feet (GLA)

availability: ±1,000 & ±1,200 SF End Cap Space

Highway 50 (east of Missouri Flat Rd)

±1,240 & ±1,035 SF Retail Space ±1.03 AC Pad Space for Sale

Up to ±5,800 SF Pad Space for Lease

This  $\pm 119,928$  square foot shopping center is anchored by Safeway and TJ Maxx and contains approximately  $\pm 35,264$  square feet of high visibility shops and pad space.

The center has a strong list of co-tenants which are Pacific Dental, Starbucks, Jamba Juice, AAA, Round Table Pizza, and Chipotle.

NWQ Missouri Flat Road & Highway 50 - Placerville, CA

|         |                           | -           |
|---------|---------------------------|-------------|
| SUITE   | TENANT                    | SQ. FT.     |
| Major A | Safeway                   | 56,609      |
| Major B | TJ Maxx                   | 28,054      |
| F-100   | AVAILABLE                 | 1,000       |
| F-120   | AAA                       | 3,000       |
| G-1     | Jamba Juice               | 1,600       |
| G-2     | Verizon 4G Wireless       | 1,714       |
| G-3     | Fresh Cleaners            | 1,000       |
| G-4     | AVAILABLE                 | 1,240       |
| G-5     | Star Nails                | 1,000       |
| G-6     | Great Clips               | 1,000       |
| G-7     | Chipotle                  | 2,000       |
| D-1     | Starbucks                 | 1,500       |
| D-2     | Pacific Dental Services   | 3,500       |
| E-1     | AVAILABLE                 | 1,200       |
| E-2     | AVAILABLE                 | 1,035       |
| E-4     | Round Table Pizza         | 4,265       |
| Pad H   | Safeway Gas               | 450         |
| I-1     | Sally Beauty              | 1,375       |
| I-3-1   | Xfinty                    | 1,306       |
| I-3     | Sourdough & Co.           | 1,320       |
| Pad C   | AVAILABLE - SALE OR LEASE | Up to 5,800 |