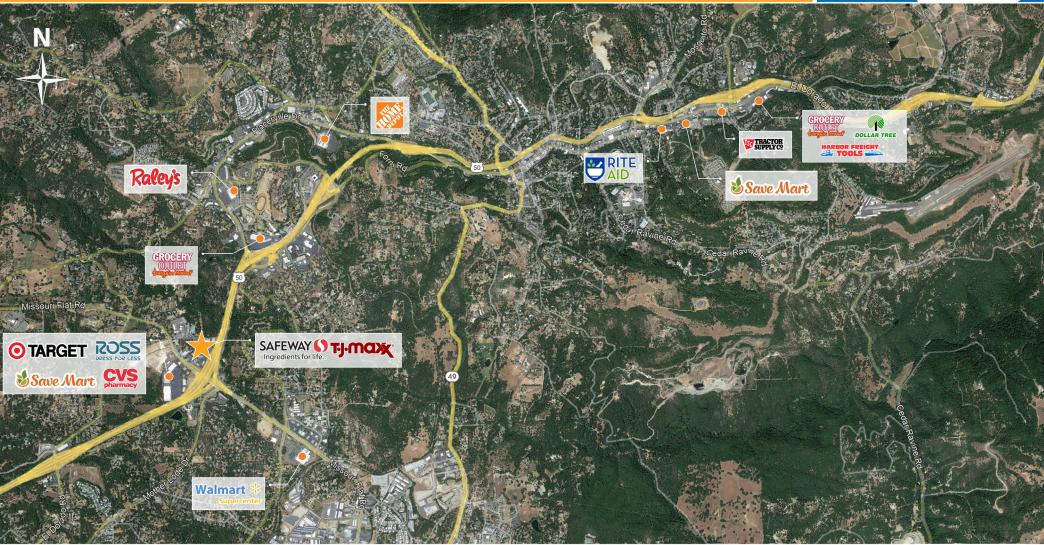

The City of Placerville is the County Seat of El Dorado County and boasts a strong tourism trade.

Placerville is the commercial hub centered among several small tourist communities such as Camino, Apple Hill and Coloma and is the "last stop" of major commercial retail along US Highway 50 for eastbound travelers going to Lake Tahoe and the Sierra Nevada foothills.

RETAIL TRADE AREA AERIAL

Kevin Soares
Executive Vice President
CA DRE #01291491
ksoares@GallelliRE.com

Jeff Hagan Senior Vice President CA DRE #01494218 jhagan@GallelliRE.com

Matt Goldstein Vice President CA DRE #01886233 mgoldstein@GallelliRE.com Gallelli Real Estate
3005 Douglas Blvd., Suite 200
Roseville, CA 95661
P 916 772 1700
www.GallelliRE.com
Gary B. Gallelli, Broker
CA DRE #00811881