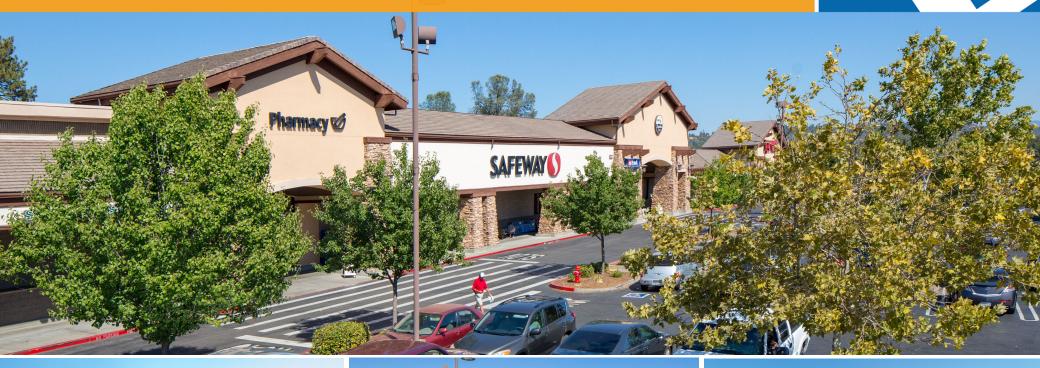

## PROPERTY HIGHLIGHTS & DEMOGRAPHICS

location: NWQ Highway 50 and Missouri Flat Road

Placerville, CA

Safeway, TJ Maxx anchor tenants:

shopping center GLA: ±119,928 Square Feet (GLA)

availability: ±1,000 & ±1,200 SF End Cap Space

PROPERTY OVERVIEW

*Missouri Flat Village* benefits from excellent visibility and exposure to high traffic volume on US Highway 50 with  $\pm 44,500$  cars per day and Missouri Flat Road with  $\pm 23,118$  cars per day.

This  $\pm 119,928$  square foot shopping center is anchored by Safeway and TJ Maxx and contains approximately  $\pm 35,264$  square feet of high visibility shops and pad space.

The center has a strong list of co-tenants which are Pacific Dental, Starbucks, Jamba Juice, AAA, Round Table Pizza, and Chipotle.