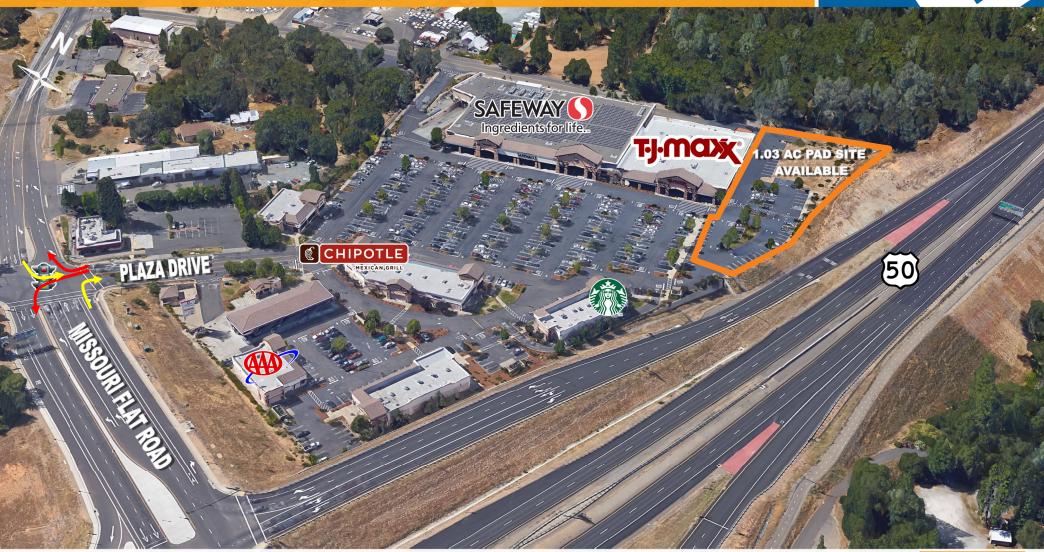

PROPERTY OVERVIEW

*Missouri Flat Village* benefits from excellent visibility and exposure to high traffic volume on US Highway 50 with  $\pm 44,500$  cars per day and Missouri Flat Road with  $\pm 23,118$  cars per day.

This  $\pm 119,928$  square foot shopping center is anchored by Safeway and TJ Maxx and contains approximately  $\pm 35,264$  square feet of high visibility shops and pad space.

The center has a strong list of co-tenants which are Pacific Dental, Starbucks, Jamba Juice, AAA, Round Table Pizza, and Chipotle.

#### Gallelli Real Estate

3005 Douglas Blvd., Suite 200 Roseville, CA 95661 P 916 772 1700 www.GallelliRE.com Gary B. Gallelli, Broker CA DRE #00811881

INTERSECTION AERIAL

Kevin Soares
Executive Vice President
CA DRE #01291491
ksoares@GallelliRE.com