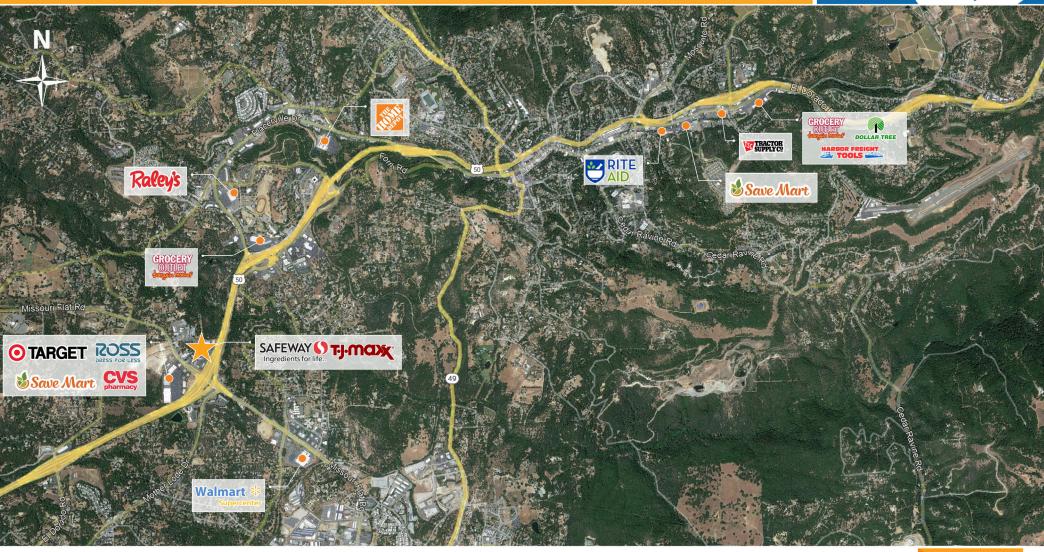

The City of Placerville is the County Seat of El Dorado County and boasts a strong tourism trade.

Placerville is the commercial hub centered among several small tourist communities such as Camino, Apple Hill and Coloma and is the "last stop" of major commercial retail along US Highway 50 for eastbound travelers going to Lake Tahoe and the Sierra Nevada foothills.