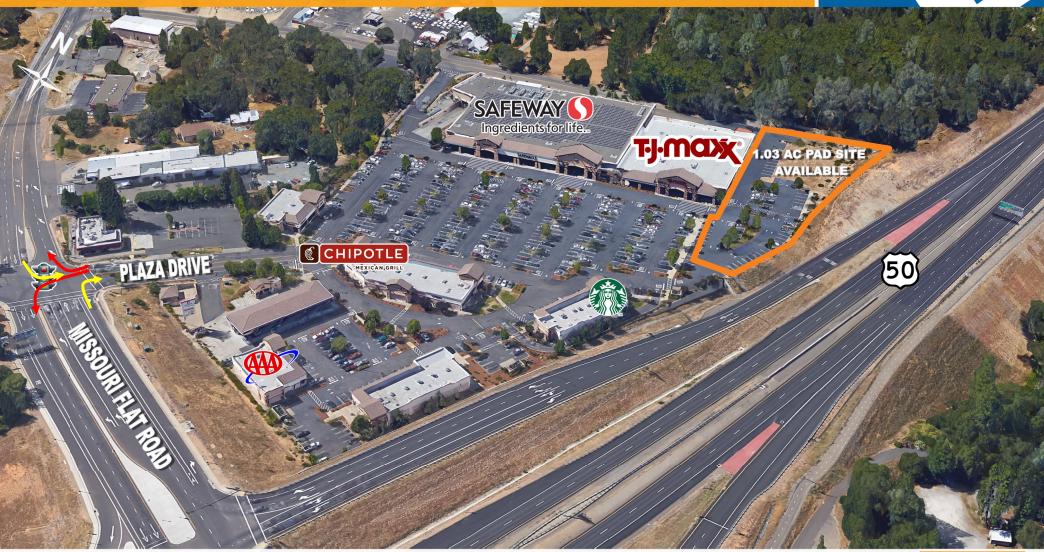

PROPERTY OVERVIEW

*Missouri Flat Village* benefits from excellent visibility and exposure to high traffic volume on US Highway 50 with  $\pm 44,500$  cars per day and Missouri Flat Road with  $\pm 23,118$  cars per day.

This  $\pm 119,928$  square foot shopping center is anchored by Safeway and TJ Maxx and contains approximately  $\pm 35,264$  square feet of high visibility shops and pad space.

The center has a strong list of co-tenants which are Pacific Dental, Starbucks, Jamba Juice, AAA, Round Table Pizza, and Chipotle.