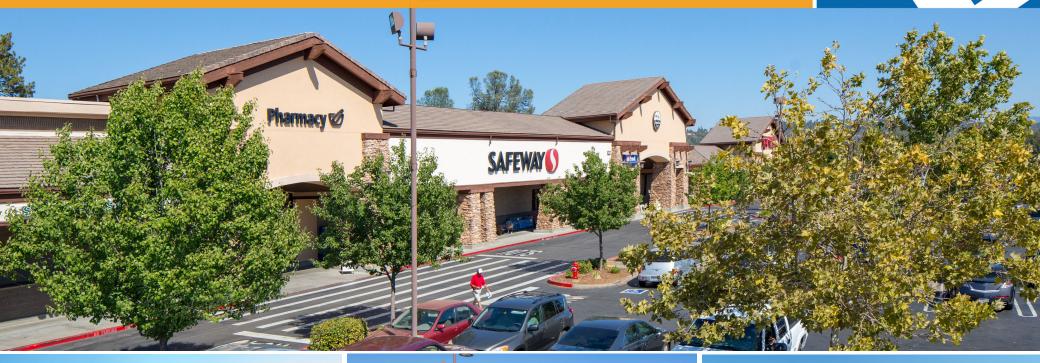

### PROPERTY HIGHLIGHTS & DEMOGRAPHICS

location: NWQ Highway 50 and Missouri Flat Road

Placerville, CA

Safeway, TJ Maxx anchor tenants:

shopping center GLA: ±119,928 Square Feet (GLA)

availability: ±1,000 & ±1,200 SF End Cap Space

PROPERTY OVERVIEW

*Missouri Flat Village* benefits from excellent visibility and exposure to high traffic volume on US Highway 50 with  $\pm 44,500$  cars per day and Missouri Flat Road with  $\pm 23,118$  cars per day.

This  $\pm 119,928$  square foot shopping center is anchored by Safeway and TJ Maxx and contains approximately  $\pm 35,264$  square feet of high visibility shops and pad space.

The center has a strong list of co-tenants which are Pacific Dental, Starbucks, Jamba Juice, AAA, Round Table Pizza, and Chipotle.