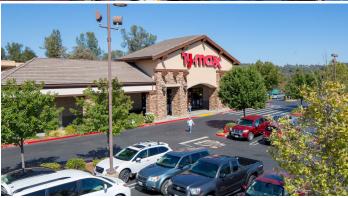

This  $\pm 119,928$  square foot shopping center is anchored by Safeway and TJ Maxx and contains approximately  $\pm 35,264$  square feet of high visibility shops and pad space.

The center has a strong list of co-tenants which are Pacific Dental, Starbucks, Jamba Juice, AAA, Round Table Pizza, and Chipotle.