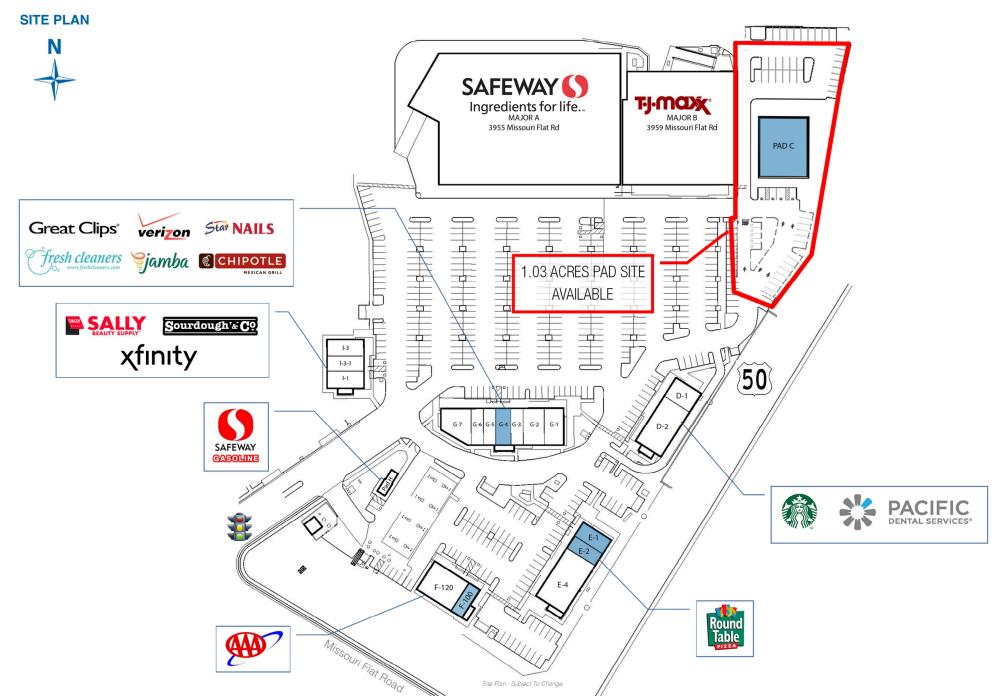

### PROPERTY HIGHLIGHTS & DEMOGRAPHICS

location: NWQ Highway 50 and Missouri Flat Road

Placerville, CA

Safeway, TJ Maxx anchor tenants:

shopping center GLA: ±119,928 Square Feet (GLA)

availability: ±1,000 & ±1,200 SF End Cap Space

±1,240 & ±1,035 SF Retail Space ±1.03 AC Pad Space for Sale

Up to ±5,800 SF Pad Space for Lease

NWQ Missouri Flat Road & Highway 50 - Placerville, CA

|         |                           | -           |
|---------|---------------------------|-------------|
| SUITE   | TENANT                    | SQ. FT.     |
| Major A | Safeway                   | 56,609      |
| Major B | TJ Maxx                   | 28,054      |
| F-100   | AVAILABLE                 | 1,000       |
| F-120   | AAA                       | 3,000       |
| G-1     | Jamba Juice               | 1,600       |
| G-2     | Verizon 4G Wireless       | 1,714       |
| G-3     | Fresh Cleaners            | 1,000       |
| G-4     | AVAILABLE                 | 1,240       |
| G-5     | Star Nails                | 1,000       |
| G-6     | Great Clips               | 1,000       |
| G-7     | Chipotle                  | 2,000       |
| D-1     | Starbucks                 | 1,500       |
| D-2     | Pacific Dental Services   | 3,500       |
| E-1     | AVAILABLE                 | 1,200       |
| E-2     | AVAILABLE                 | 1,035       |
| E-4     | Round Table Pizza         | 4,265       |
| Pad H   | Safeway Gas               | 450         |
| I-1     | Sally Beauty              | 1,375       |
| I-3-1   | Xfinty                    | 1,306       |
| I-3     | Sourdough & Co.           | 1,320       |
| Pad C   | AVAILABLE - SALE OR LEASE | Up to 5,800 |