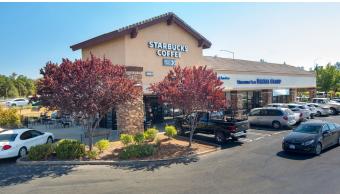

This  $\pm 119,928$  square foot shopping center is anchored by Safeway and TJ Maxx and contains approximately  $\pm 35,264$  square feet of high visibility shops and pad space.

The center has a strong list of co-tenants which are Pacific Dental, Starbucks, Jamba Juice, AAA, Round Table Pizza, and Chipotle.