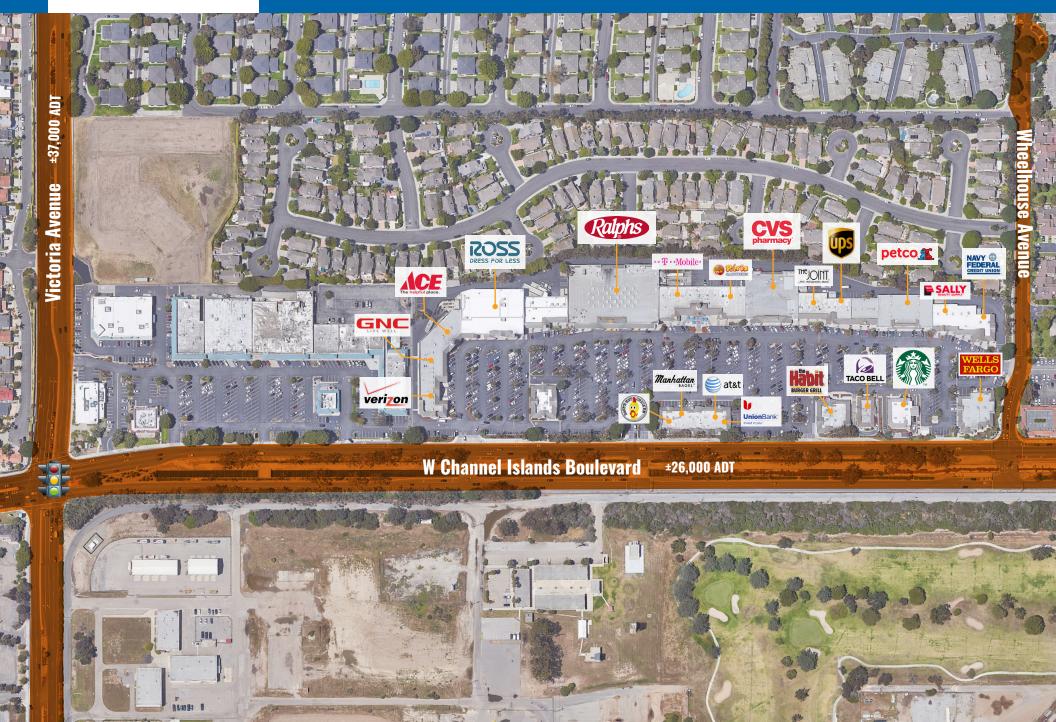

# INTERSECTION AERIAL

Located approximately 53 miles west of downtown Los Angeles, the City of Port Hueneme is a small coastal city in Ventura County known for its sand beaches and ideal surfing conditions.

Anchored by Ross, Ralph's, CVS Pharmacy, Ace Hardware and Petco, Mandalay Village Marketplace is highly visible and conveniently accessible to more than 63,000 cars per day traveling the intersection.