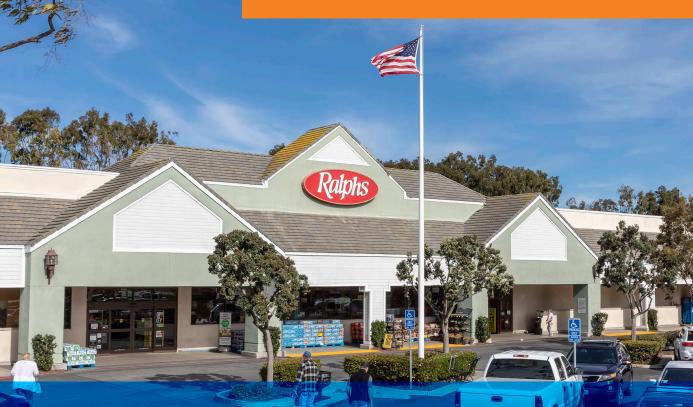

### **NOTABLE ANCHOR TENANTS:**

Ralph's, Ross, CVS, Petco, Ace Hardware

## PROPERTY OVERVIEW

Mandalay Village Marketplace is a  $\pm 194,971$  square foot center located at the northwest corner of Wheelhouse Avenue and Channel Islands Boulevard in Port Hueneme, California, just south of Oxnard, California.

Located approximately 53 miles west of downtown Los Angeles, the City of Port Hueneme is a small coastal city in Ventura County known for its sand beaches and ideal surfing conditions.

Anchored by Ross, Ralph's, CVS Pharmacy, Ace Hardware and Petco, Mandalay Village Marketplace is highly visible and conveniently accessible to more than 63,000 cars per day traveling the intersection.