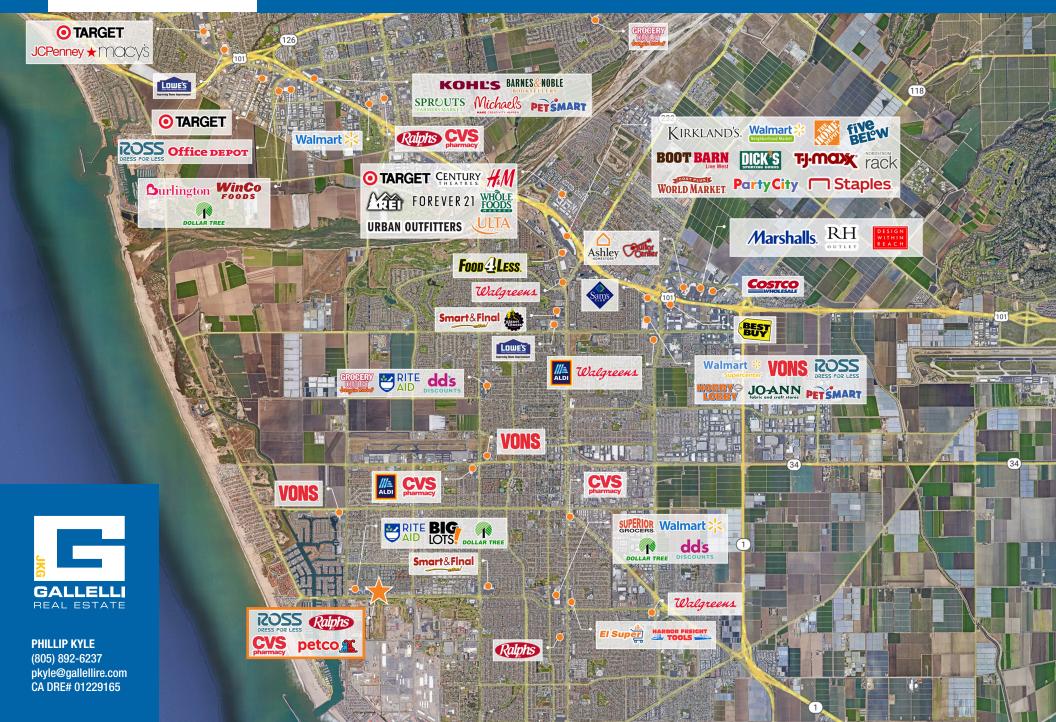

ty in Ventura County known for its sand beaches and ideal surfing conditions.

Anchored by Ross, Ralph's, CVS Pharmacy, Ace Hardware and Petco, Mandalay Village Marketplace is highly visible and conveniently accessible to more than 63,000 cars per day traveling the intersection.

The Port of Hueneme, shared with the Oxnard Harbor district, is part of the U.S. Naval Base Ventura County which has over 19,000 personnel, making it the largest employer in Ventura County. It is the only Navy controlled port between San Diego and Puget Sound.

One of the most prominent features in the trade area is the 310-acre Channel Islands Harbor which consists of 2,150 boat slips and hosts several events yearly that attract thousands of tourists and visitors.



# INTERSECTION AERIAL



# RETAIL TRADE AREA