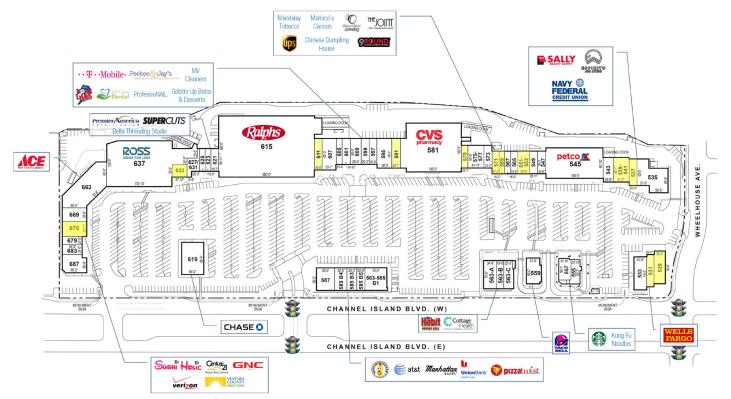

# **SITE PLAN** & **LEASING**

| SUITE   | TENANT                    | SQUARE<br>FEET |
|---------|---------------------------|----------------|
| 529     | AVAILABLE                 | 2,588          |
| 531     | AVAILABLE                 | 1,461          |
| 533     | Wells Fargo               | 3,075          |
| 535     | Navy Federal Credit Union | 5,500          |
| 537     | AVAILABLE                 | 1,384          |
| 539-541 | AVAILABLE                 | 2,912          |
| 543     | Sally Beauty              | 1,537          |
| 545     | Petco                     | 12,000         |

| SUITE   | TENANT             | SQUARE<br>FEET |
|---------|--------------------|----------------|
| 547     | 9 Round Kickboxing | 1,239          |
| 549     | The Joint          | 1,252          |
| 551-553 | AVAILABLE          | 1,955          |
| 555     | Starbucks          | 1,803          |
| 557     | Kung Fu Noodles    | 1,571          |
| 559     | Taco Bell          | 2,584          |
| 563-A   | The Habit Burger   | 2,600          |
| 563-B-C | Cottage Health     | 3,314          |

| TENANT                | SQUARE<br>FEET                                                                                          |
|-----------------------|---------------------------------------------------------------------------------------------------------|
| Mandalay Tobacco      | 1,200                                                                                                   |
| The UPS Store         | 900                                                                                                     |
| AVAILABLE             | 900                                                                                                     |
| AVAILABLE             | 900                                                                                                     |
| Mariscos Cancun       | 1,144                                                                                                   |
| Chinese Dumping House | 3,600                                                                                                   |
| AVAILABLE             | 1,200                                                                                                   |
| CVS Pharmacy          | 20,588                                                                                                  |
|                       | Mandalay Tobacco The UPS Store  AVAILABLE  AVAILABLE  Mariscos Cancun  Chinese Dumping House  AVAILABLE |

| SUITE                                                              | TENANT                                                                                                                                            | SQUARE<br>FEET                                                                         |
|--------------------------------------------------------------------|---------------------------------------------------------------------------------------------------------------------------------------------------|----------------------------------------------------------------------------------------|
| 583                                                                | Union Bank                                                                                                                                        | 4,220                                                                                  |
| 585-B3                                                             | AT&T                                                                                                                                              | 1,477                                                                                  |
| 585-B4                                                             | Pizza Twist                                                                                                                                       | 1,902                                                                                  |
| 585-B5                                                             | Manhattan Bagel                                                                                                                                   | 1,202                                                                                  |
| 587                                                                | Dave's Hot Chicken                                                                                                                                | 2,127                                                                                  |
| 591                                                                | AVAILABLE                                                                                                                                         | 1,560                                                                                  |
| 595                                                                | MV Cleaners                                                                                                                                       | 2,201                                                                                  |
| 597                                                                | ProfessioNAIL                                                                                                                                     | 1,360                                                                                  |
| 599                                                                | Gobble Up Boba & Desserts                                                                                                                         | 1,371                                                                                  |
| 600                                                                | Peebee & Jay's                                                                                                                                    | 1,878                                                                                  |
| 601                                                                | Pokeland                                                                                                                                          | 1,351                                                                                  |
| 605                                                                | T-Mobile                                                                                                                                          | 1,444                                                                                  |
| 607                                                                | All Care Dental by the Sea                                                                                                                        | 2,693                                                                                  |
|                                                                    |                                                                                                                                                   |                                                                                        |
| 611                                                                | AVAILABLE (1/1/25)                                                                                                                                | 1,826                                                                                  |
| <b>611</b> 615                                                     | AVAILABLE (1/1/25) Ralph's                                                                                                                        | 1,826<br>40,000                                                                        |
|                                                                    |                                                                                                                                                   |                                                                                        |
| 615                                                                | Ralph's                                                                                                                                           | 40,000                                                                                 |
| 615                                                                | Ralph's<br>Chase Bank                                                                                                                             | 40,000<br>5,000                                                                        |
| 615<br>619<br>621                                                  | Ralph's<br>Chase Bank<br>Supercuts                                                                                                                | 40,000<br>5,000<br>1,174                                                               |
| 615<br>619<br>621<br>623                                           | Ralph's Chase Bank Supercuts Bella Threading Studio                                                                                               | 40,000<br>5,000<br>1,174<br>903                                                        |
| 615<br>619<br>621<br>623<br>627                                    | Ralph's Chase Bank Supercuts Bella Threading Studio Premier America Credit Union                                                                  | 40,000<br>5,000<br>1,174<br>903<br>2,311                                               |
| 615<br>619<br>621<br>623<br>627<br>633                             | Ralph's Chase Bank Supercuts Bella Threading Studio Premier America Credit Union AVAILABLE                                                        | 40,000<br>5,000<br>1,174<br>903<br>2,311<br>1,239                                      |
| 615<br>619<br>621<br>623<br>627<br>633<br>637                      | Ralph's Chase Bank Supercuts Bella Threading Studio Premier America Credit Union AVAILABLE Ross Dress for Less                                    | 40,000<br>5,000<br>1,174<br>903<br>2,311<br>1,239<br>23,030                            |
| 615<br>619<br>621<br>623<br>627<br>633<br>637<br>663               | Ralph's Chase Bank Supercuts Bella Threading Studio Premier America Credit Union AVAILABLE Ross Dress for Less Ace Hardware                       | 40,000<br>5,000<br>1,174<br>903<br>2,311<br>1,239<br>23,030<br>8,880                   |
| 615<br>619<br>621<br>623<br>627<br>633<br>637<br>663<br>669        | Ralph's Chase Bank Supercuts Bella Threading Studio Premier America Credit Union AVAILABLE Ross Dress for Less Ace Hardware Sushi Holic           | 40,000<br>5,000<br>1,174<br>903<br>2,311<br>1,239<br>23,030<br>8,880<br>2,172          |
| 615<br>619<br>621<br>623<br>627<br>633<br>637<br>663<br>669<br>675 | Ralph's Chase Bank Supercuts Bella Threading Studio Premier America Credit Union AVAILABLE Ross Dress for Less Ace Hardware Sushi Holic AVAILABLE | 40,000<br>5,000<br>1,174<br>903<br>2,311<br>1,239<br>23,030<br>8,880<br>2,172<br>2,197 |