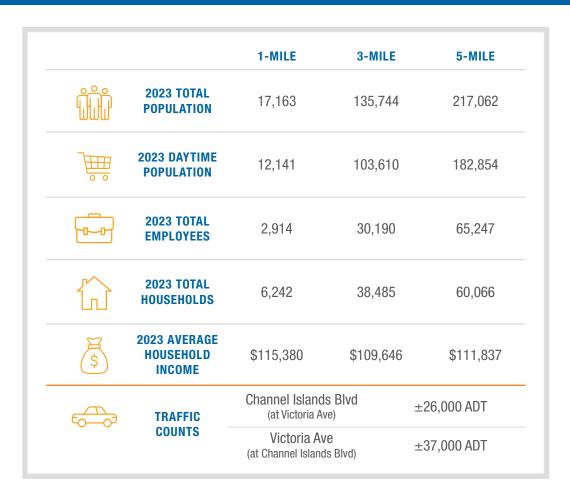

## **PROPERTY HIGHLIGHTS** & DEMOGRAPHICS

Located approximately 53 miles west of downtown Los Angeles, the City of Port Hueneme is a small coastal city in Ventura County known for its sand beaches and ideal surfing conditions.

Anchored by Ross, Ralph's, CVS Pharmacy, Ace Hardware and Petco, Mandalay Village Marketplace is highly visible and conveniently accessible to more than 63,000 cars per day traveling the intersection.