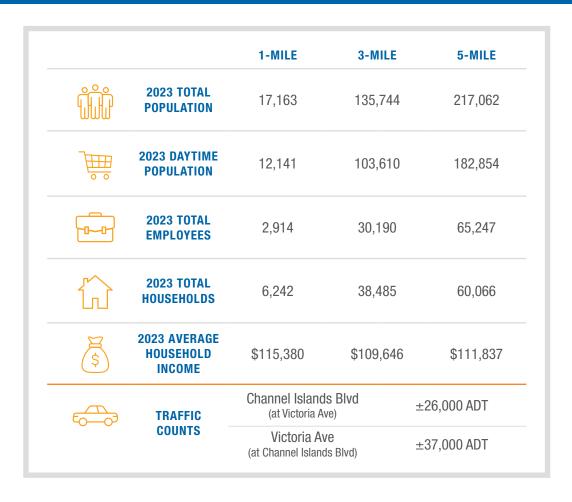

### **PROPERTY HIGHLIGHTS** & DEMOGRAPHICS

Located approximately 53 miles west of downtown Los Angeles, the City of Port Hueneme is a small coastal city in Ventura County known for its sand beaches and ideal surfing conditions.

Anchored by Ross, Ralph's, CVS Pharmacy, Ace Hardware and Petco, Mandalay Village Marketplace is highly visible and conveniently accessible to more than 63,000 cars per day traveling the intersection.