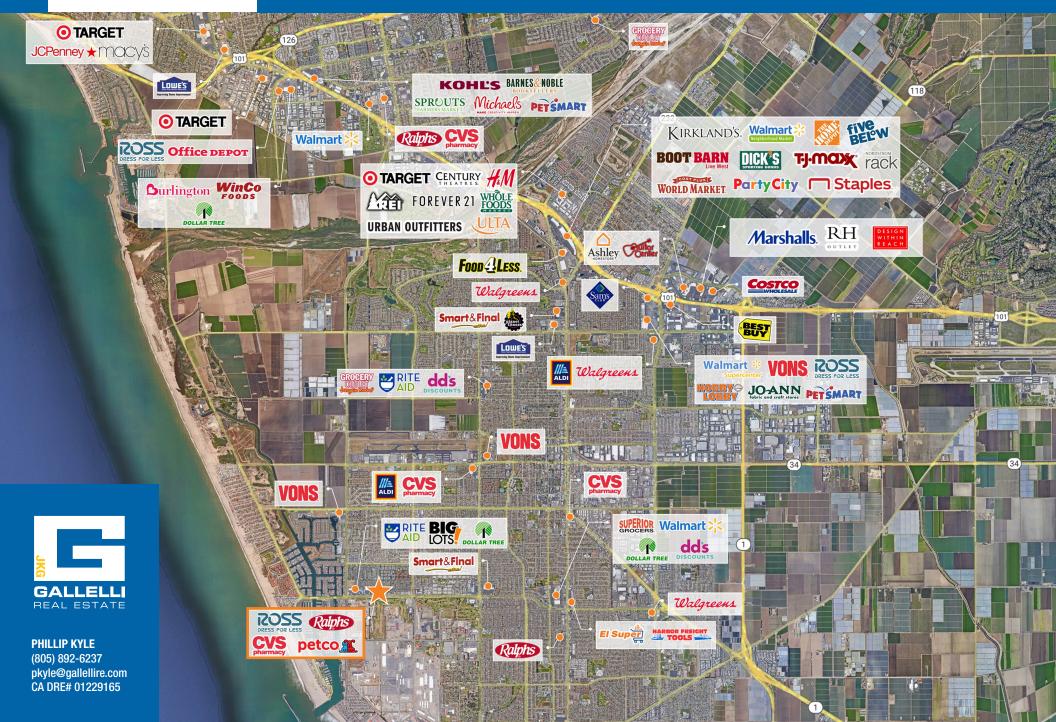

y in Ventura County known for its sand beaches and ideal surfing conditions.

Anchored by Ross, Ralph's, CVS Pharmacy, Ace Hardware and Petco, Mandalay Village Marketplace is highly visible and conveniently accessible to more than 63,000 cars per day traveling the intersection.

The Port of Hueneme, shared with the Oxnard Harbor district, is part of the U.S. Naval Base Ventura County which has over 19,000 personnel, making it the largest employer in Ventura County. It is the only Navy controlled port between San Diego and Puget Sound.

One of the most prominent features in the trade area is the 310-acre Channel Islands Harbor which consists of 2,150 boat slips and hosts several events yearly that attract thousands of tourists and visitors.



## INTERSECTION AERIAL



# RETAIL TRADE AREA