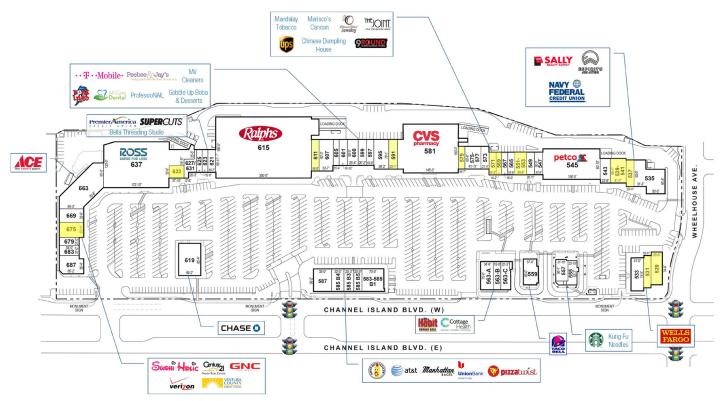

# **SITE PLAN** & **LEASING**

| SUITE          | TENANT                    | SQUARE<br>FEET |
|----------------|---------------------------|----------------|
| 529/531        | AVAILABLE                 | 4,049          |
| 533            | Wells Fargo               | 3,075          |
| 535            | Navy Federal Credit Union | 5,500          |
|                |                           |                |
| 537            | AVAILABLE                 | 1,384          |
| 537<br>539-541 | AVAILABLE (9/1/24)        | 1,384<br>2,912 |
|                |                           | ,              |
| 539-541        | AVAILABLE (9/1/24)        | 2,912          |

| TENANT           | SQUARE<br>FEET                                                                                |
|------------------|-----------------------------------------------------------------------------------------------|
| The Joint        | 1,252                                                                                         |
| AVAILABLE        | 1,955                                                                                         |
| Starbucks        | 1,803                                                                                         |
| Kung Fu Noodles  | 1,571                                                                                         |
| Taco Bell        | 2,584                                                                                         |
| The Habit Burger | 2,600                                                                                         |
| Cottage Health   | 3,314                                                                                         |
| Mandalay Tobacco | 1,200                                                                                         |
|                  | The Joint  AVAILABLE  Starbucks  Kung Fu Noodles  Taco Bell  The Habit Burger  Cottage Health |

| SUITE   | TENANT                | SQUARE<br>FEET |
|---------|-----------------------|----------------|
| 567     | The UPS Store         | 900            |
| 569     | AVAILABLE             | 900            |
| 571     | AVAILABLE             | 900            |
| 573     | Mariscos Cancun       | 1,144          |
| 575-577 | Chinese Dumping House | 3,600          |
| 579     | AVAILABLE             | 1,200          |
| 581     | CVS Pharmacy          | 20,588         |
| 583     | Union Bank            | 4,220          |

| SUITE  | TENANT                       | SQUARE<br>FEET |
|--------|------------------------------|----------------|
| 585-B3 | AT&T                         | 1,477          |
| 585-B4 | Pizza Twist                  | 1,902          |
| 585-B5 | Manhattan Bagel              | 1,202          |
| 587    | Dave's Hot Chicken           | 2,127          |
| 591    | AVAILABLE                    | 1,560          |
| 595    | MV Cleaners                  | 2,201          |
| 597    | ProfessioNAIL                | 1,360          |
| 599    | Gobble Up Boba & Desserts    | 1,371          |
| 600    | Peebee & Jay's               | 1,878          |
| 601    | Pokeland                     | 1,351          |
| 605    | T-Mobile                     | 1,444          |
| 607    | All Care Dental by the Sea   | 2,693          |
| 611    | AVAILABLE (1/1/25)           | 1,826          |
| 615    | Ralph's                      | 40,000         |
| 619    | Chase Bank                   | 5,000          |
| 621    | Supercuts                    | 1,174          |
| 623    | Bella Threading Studio       | 903            |
| 627    | Premier America Credit Union | 2,311          |
| 633    | AVAILABLE                    | 1,239          |
| 637    | Ross Dress for Less          | 23,030         |
| 663    | Ace Hardware                 | 8,880          |
| 669    | Sushi Holic                  | 2,172          |
| 675    | AVAILABLE                    | 2,197          |
| 679    | GNC                          | 1,134          |
| 683    | Verizon Wireless             | 1,134          |
| 687    | Ventura County Credit Union  | 5,000          |