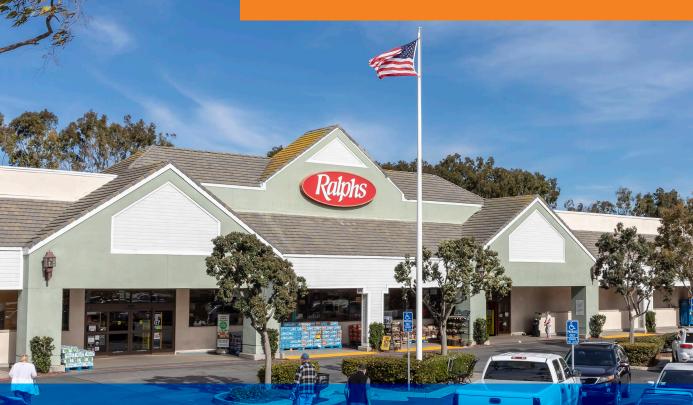

#### **NOTABLE ANCHOR TENANTS:**

Ralph's, Ross, CVS, Petco, Ace Hardware

## PROPERTY OVERVIEW

Mandalay Village Marketplace is a  $\pm 194,971$  square foot center located at the northwest corner of Wheelhouse Avenue and Channel Islands Boulevard in Port Hueneme, California, just south of Oxnard, California.

Located approximately 53 miles west of downtown Los Angeles, the City of Port Hueneme is a small coastal city in Ventura County known for its sand beaches and ideal surfing conditions.

Anchored by Ross, Ralph's, CVS Pharmacy, Ace Hardware and Petco, Mandalay Village Marketplace is highly visible and conveniently accessible to more than 63,000 cars per day traveling the intersection.