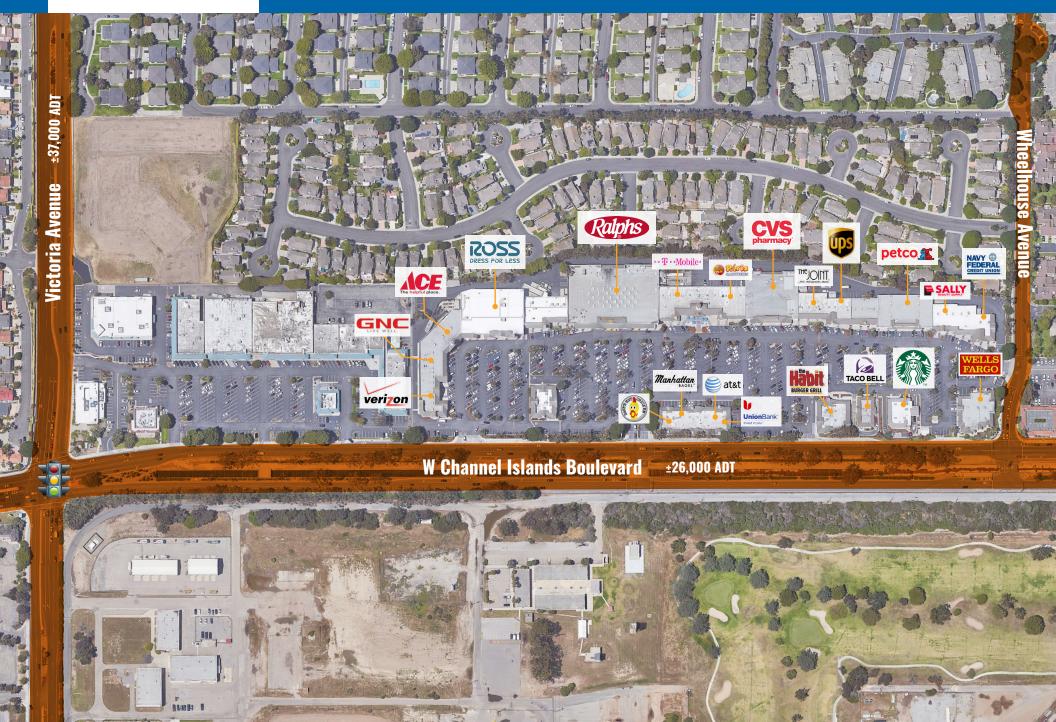

## INTERSECTION AERIAL

Located approximately 53 miles west of downtown Los Angeles, the City of Port Hueneme is a small coastal city in Ventura County known for its sand beaches and ideal surfing conditions.

Anchored by Ross, Ralph's, CVS Pharmacy, Ace Hardware and Petco, Mandalay Village Marketplace is highly visible and conveniently accessible to more than 63,000 cars per day traveling the intersection.

#### **NOTABLE ANCHOR TENANTS:**

Ralph's, Ross, CVS, Petco, Ace Hardware