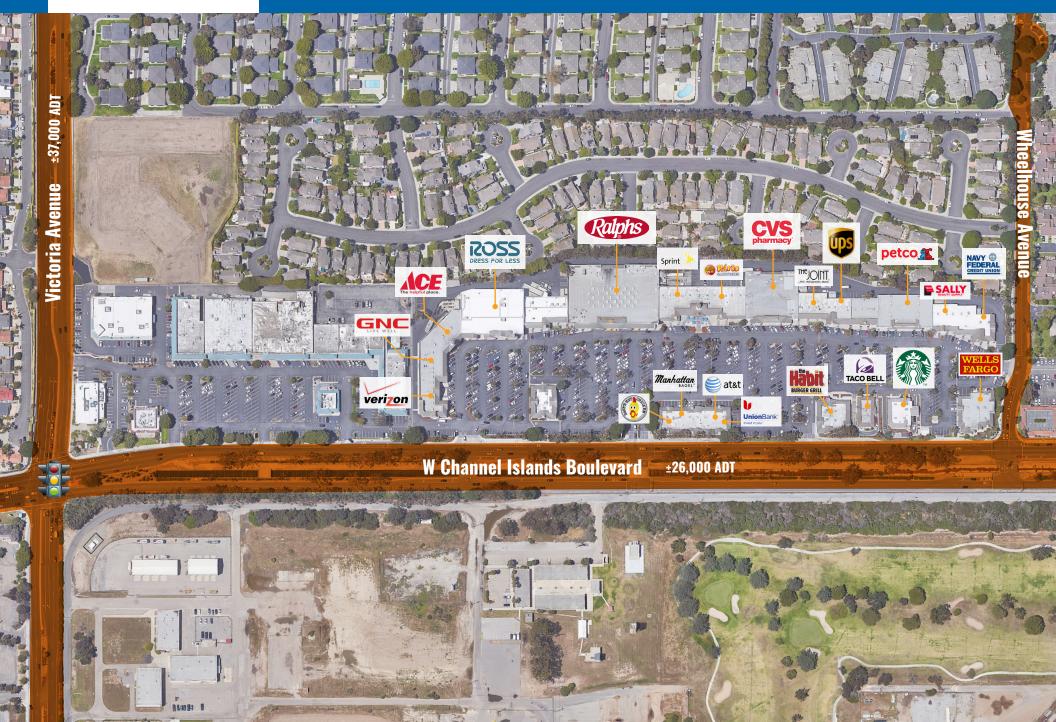

## INTERSECTION AERIAL

#### **NOTABLE ANCHOR TENANTS:**

Ralph's, Ross, CVS, Petco, Ace Hardware

Located approximately 53 miles west of downtown Los Angeles, the City of Port Hueneme is a small coastal city in Ventura County known for its sand beaches and ideal surfing conditions.

Anchored by Ross, Ralph's, CVS Pharmacy, Ace Hardware and Petco, Mandalay Village Marketplace is highly visible and conveniently accessible to more than 63,000 cars per day traveling the intersection.