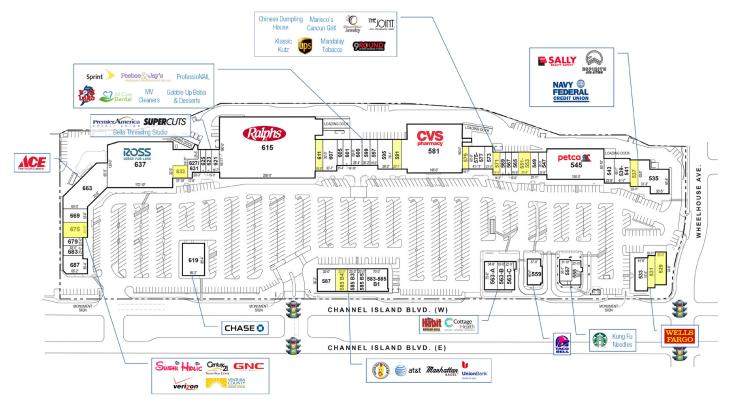

## **SITE PLAN** & **LEASING**

| SUITE          | TENANT                                | SQUARE<br>FEET |
|----------------|---------------------------------------|----------------|
| 529/531        | AVAILABLE (8-01-24)                   | 4,049          |
| 533            | Wells Fargo                           | 3,075          |
| 535            | Navy Federal Credit Union             | 5,500          |
| 537            | AVAILABLE                             | 1,384          |
|                |                                       |                |
| 539-541        | Espiritu Jiu Jitsu                    | 2,912          |
| 539-541<br>543 | Espiritu Jiu Jitsu Sally Beauty       | 2,912<br>1,537 |
|                | · · · · · · · · · · · · · · · · · · · | ,-             |

| SUITE   | TENANT           | SQUARE<br>FEET |
|---------|------------------|----------------|
| 549     | The Joint        | 1,252          |
| 551-553 | AVAILABLE        | 1,955          |
| 555     | Starbucks        | 1,803          |
| 557     | Kung Fu Noodles  | 1,571          |
| 559     | Taco Bell        | 2,584          |
| 563-A   | The Habit Burger | 2,600          |
| 563-B-C | Cottage Health   | 3,314          |
| 565     | Mandalay Tobacco | 1,200          |

| SUITE  | TENANT          | SQUARE<br>FEET |
|--------|-----------------|----------------|
| 567    | The UPS Store   | 900            |
| 569    | Klassic Kutz    | 900            |
| 571    | AVAILABLE       | 900            |
| 573    | Mariscos Cancun | 1,144          |
| 579    | AVAILABLE       | 1,200          |
| 581    | CVS Pharmacy    | 20,588         |
| 583    | Union Bank      | 4,220          |
| 585-B3 | AT&T            | 1,477          |

| TENANT                             | SQUARE<br>FEET                                                                                                                                                                                                                                                                             |
|------------------------------------|--------------------------------------------------------------------------------------------------------------------------------------------------------------------------------------------------------------------------------------------------------------------------------------------|
| AVAILABLE                          | 1,902                                                                                                                                                                                                                                                                                      |
| Manhattan Bagel                    | 1,202                                                                                                                                                                                                                                                                                      |
| Dave's Hot Chicken                 | 2,127                                                                                                                                                                                                                                                                                      |
| AVAILABLE                          | 1,560                                                                                                                                                                                                                                                                                      |
| MV Cleaners                        | 2,201                                                                                                                                                                                                                                                                                      |
| ProfessioNAIL                      | 1,360                                                                                                                                                                                                                                                                                      |
| Gobble Up Boba & Desserts          | 1,371                                                                                                                                                                                                                                                                                      |
| Peebee & Jay's                     | 1,878                                                                                                                                                                                                                                                                                      |
| Pokeland                           | 1,351                                                                                                                                                                                                                                                                                      |
| Sprint                             | 1,444                                                                                                                                                                                                                                                                                      |
| All Care Dental by the Sea         | 2,693                                                                                                                                                                                                                                                                                      |
| AVAILABLE                          | 1,826                                                                                                                                                                                                                                                                                      |
| Ralph's                            | 40,000                                                                                                                                                                                                                                                                                     |
| Chase Bank                         | 5,000                                                                                                                                                                                                                                                                                      |
| Supercuts                          | 1,174                                                                                                                                                                                                                                                                                      |
| Bella Threading Studio             | 903                                                                                                                                                                                                                                                                                        |
| Premier America Credit Union       | 2,311                                                                                                                                                                                                                                                                                      |
| AVAILABLE                          | 1,239                                                                                                                                                                                                                                                                                      |
| Ross Dress for Less                | 00.000                                                                                                                                                                                                                                                                                     |
| U022 D1622 IOI F622                | 23,030                                                                                                                                                                                                                                                                                     |
| Ace Hardware                       | 8,880                                                                                                                                                                                                                                                                                      |
|                                    |                                                                                                                                                                                                                                                                                            |
| Ace Hardware                       | 8,880                                                                                                                                                                                                                                                                                      |
| Ace Hardware<br>Sushi Holic        | 8,880<br>2,172                                                                                                                                                                                                                                                                             |
| Ace Hardware Sushi Holic AVAILABLE | 8,880<br>2,172<br>2,197                                                                                                                                                                                                                                                                    |
|                                    | AVAILABLE  Manhattan Bagel  Dave's Hot Chicken  AVAILABLE  MV Cleaners  ProfessioNAIL  Gobble Up Boba & Desserts  Peebee & Jay's  Pokeland  Sprint  All Care Dental by the Sea  AVAILABLE  Ralph's  Chase Bank  Supercuts  Bella Threading Studio  Premier America Credit Union  AVAILABLE |