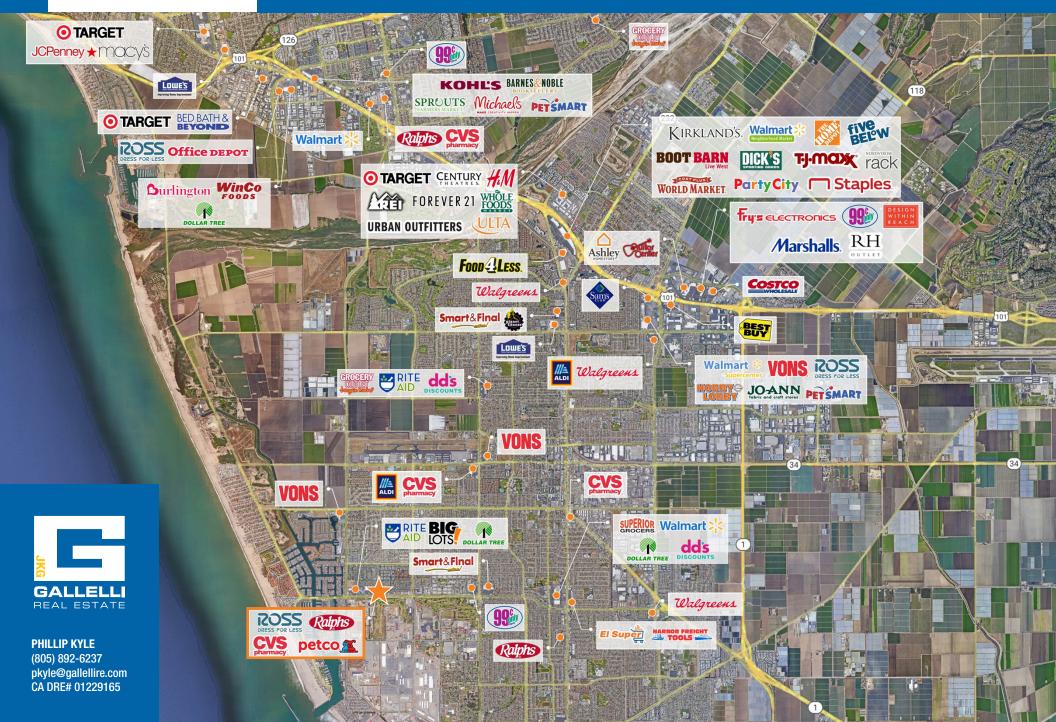

in Ventura County known for its sand beaches and ideal surfing conditions.

Anchored by Ross, Ralph's, CVS Pharmacy, Ace Hardware and Petco, Mandalay Village Marketplace is highly visible and conveniently accessible to more than 63,000 cars per day traveling the intersection.

The Port of Hueneme, shared with the Oxnard Harbor district, is part of the U.S. Naval Base Ventura County which has over 19,000 personnel, making it the largest employer in Ventura County. It is the only Navy controlled port between San Diego and Puget Sound.

One of the most prominent features in the trade area is the 310-acre Channel Islands Harbor which consists of 2,150 boat slips and hosts several events yearly that attract thousands of tourists and visitors.



## INTERSECTION AERIAL



### RETAIL TRADE AREA