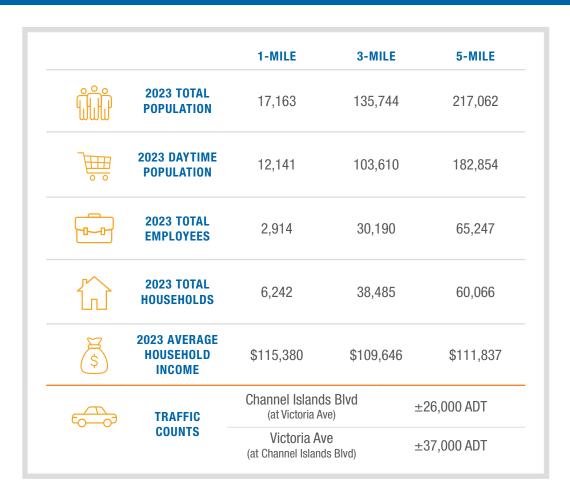

### PROPERTY HIGHLIGHTS & DEMOGRAPHICS

Located approximately 53 miles west of downtown Los Angeles, the City of Port Hueneme is a small coastal city in Ventura County known for its sand beaches and ideal surfing conditions.

Anchored by Ross, Ralph's, CVS Pharmacy, Ace Hardware and Petco, Mandalay Village Marketplace is highly visible and conveniently accessible to more than 63,000 cars per day traveling the intersection.