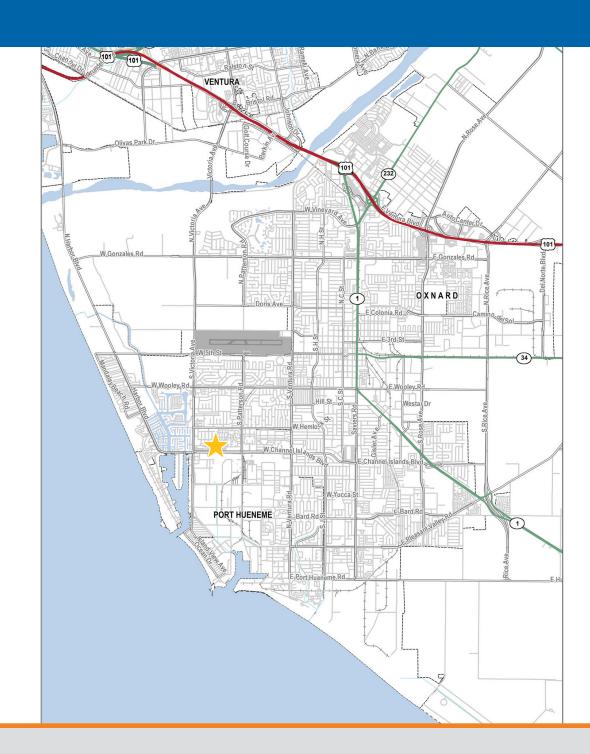

#### **LOCATION:**

NWC Wheelhouse Ave & Channel Islands Blvd Port Hueneme, CA

### PROPERTY OVERVIEW

Mandalay Village Marketplace is a  $\pm 194,971$  square foot center located at the northwest corner of Wheelhouse Avenue and Channel Islands Boulevard in Port Hueneme, California, just south of Oxnard, California.

Located approximately 53 miles west of downtown Los Angeles, the City of Port Hueneme is a small coastal city in Ventura County known for its sand beaches and ideal surfing conditions.

Anchored by Ross, Ralph's, CVS Pharmacy, Ace Hardware and Petco, Mandalay Village Marketplace is highly visible and conveniently accessible to more than 63,000 cars per day traveling the intersection.