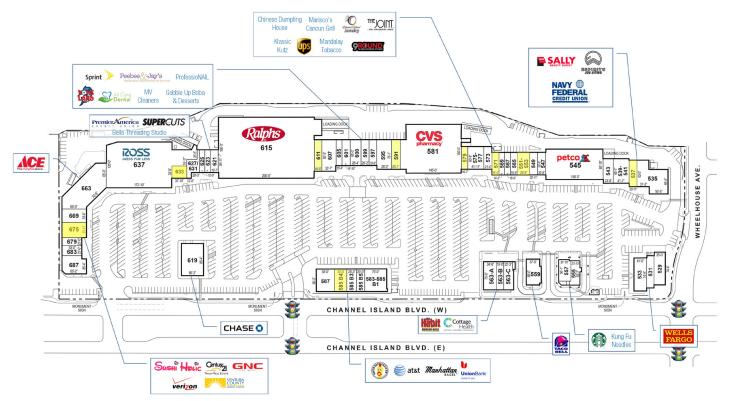

# **SITE PLAN** & **LEASING**

| SUITE   | TENANT                    | SQUARE<br>FEET |
|---------|---------------------------|----------------|
| 529     | House of Gains Gym        | 4,049          |
| 533     | Wells Fargo               | 3,075          |
| 535     | Navy Federal Credit Union | 5,500          |
| 537     | AVAILABLE                 | 1,384          |
| 539-541 | Espiritu Jiu Jitsu        | 2,912          |
| 543     | Sally Beauty              | 1,537          |
|         |                           |                |
| 545     | Petco                     | 12,000         |

| SUITE   | TENANT           | SQUARE<br>FEET |
|---------|------------------|----------------|
| 549     | The Joint        | 1,252          |
| 551-553 | AVAILABLE        | 1,955          |
| 555     | Starbucks        | 1,803          |
| 557     | Kung Fu Noodles  | 1,571          |
| 559     | Taco Bell        | 2,584          |
| 563-A   | The Habit Burger | 2,600          |
| 563-B-C | Cottage Health   | 3,314          |
| 565     | Mandalay Tobacco | 1,200          |

| SUITE  | TENANT          | SQUARE<br>FEET |
|--------|-----------------|----------------|
| 567    | The UPS Store   | 900            |
| 569    | Klassic Kutz    | 900            |
| 571    | AVAILABLE       | 900            |
| 573    | Mariscos Cancun | 1,144          |
| 579    | AVAILABLE       | 1,200          |
| 581    | CVS Pharmacy    | 20,588         |
| 583    | Union Bank      | 4,220          |
| 585-B3 | AT&T            | 1,477          |

| SUITE  | TENANT                       | SQUARE<br>FEET |
|--------|------------------------------|----------------|
| 585-B4 | AVAILABLE                    | 1,902          |
| 585-B5 | Manhattan Bagel              | 1,202          |
| 587    | Dave's Hot Chicken           | 2,127          |
| 591    | AVAILABLE                    | 1,560          |
| 595    | MV Cleaners                  | 2,201          |
| 597    | ProfessioNAIL                | 1,360          |
| 599    | Gobble Up Boba & Desserts    | 1,371          |
| 600    | Peebee & Jay's               | 1,878          |
| 601    | Pokeland                     | 1,351          |
| 605    | Sprint                       | 1,444          |
| 607    | All Care Dental by the Sea   | 2,693          |
| 611    | AVAILABLE                    | 1,826          |
| 615    | Ralph's                      | 40,000         |
| 619    | Chase Bank                   | 5,000          |
| 621    | Supercuts                    | 1,174          |
| 623    | Bella Threading Studio       | 903            |
| 627    | Premier America Credit Union | 2,311          |
| 633    | AVAILABLE                    | 1,239          |
| 637    | Ross Dress for Less          | 23,030         |
| 663    | Ace Hardware                 | 8,880          |
| 669    | Sushi Holic                  | 2,172          |
| 675    | AVAILABLE                    | 2,197          |
| 679    | GNC                          | 1,134          |
| 683    | Verizon Wireless             | 1,134          |
| 687    | Ventura County Credit Union  | 5,000          |