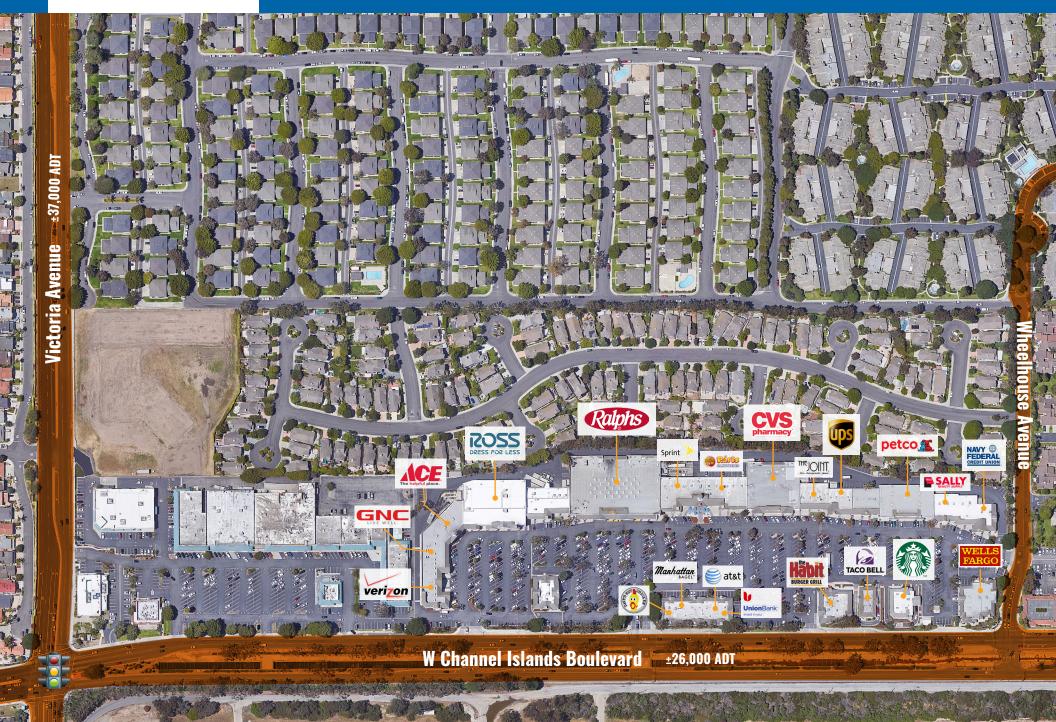

#### **NOTABLE ANCHOR TENANTS:**

Ralph's, Ross, CVS, Petco, Ace Hardware

#### NNN's:

\$1.06 psf

|                |                                     | 1-MILE                                    | 3-MILE    | 5-MILE      |
|----------------|-------------------------------------|-------------------------------------------|-----------|-------------|
|                | 2022 TOTAL<br>Population            | 17,604                                    | 134,863   | 216,479     |
|                | 2022 DAYTIME POPULATION             | 12,770                                    | 105,824   | 186,578     |
| 0-0            | 2022 TOTAL<br>EMPLOYEES             | 3,423                                     | 31,964    | 68,713      |
| Û              | 2022 TOTAL<br>Households            | 6,156                                     | 38,266    | 60,004      |
| \$             | 2022 AVERAGE<br>HOUSEHOLD<br>INCOME | \$105,324                                 | \$101,400 | \$106,458   |
| TRAFFIC COUNTS |                                     | Channel Islands Blvd<br>(at Victoria Ave) |           | ±26,000 ADT |
|                |                                     | Victoria Ave<br>(at Channel Islands Blvd) |           | ±37,000 ADT |

# **SITE PLAN** & **LEASING**

| SUITE   | TENANT                    | SQUARE<br>FEET |
|---------|---------------------------|----------------|
| 529     | House of Gains Gym        | 4,049          |
| 533     | Wells Fargo               | 3,075          |
| 535     | Navy Federal Credit Union | 5,500          |
| 537     | AVAILABLE                 | 1,384          |
| 539-541 | Espiritu Jiu Jitsu        | 2,912          |
| 543     | Sally Beauty              | 1,537          |
|         |                           |                |
| 545     | Petco                     | 12,000         |

| SUITE   | TENANT           | SQUARE<br>FEET |
|---------|------------------|----------------|
| 549     | The Joint        | 1,252          |
| 551-553 | AVAILABLE        | 1,955          |
| 555     | Starbucks        | 1,803          |
| 557     | Kung Fu Noodles  | 1,571          |
| 559     | Taco Bell        | 2,584          |
| 563-A   | The Habit Burger | 2,600          |
| 563-B-C | Cottage Health   | 3,314          |
| 565     | Mandalay Tobacco | 1,200          |

| SUITE  | TENANT          | SQUARE<br>FEET |
|--------|-----------------|----------------|
| 567    | The UPS Store   | 900            |
| 569    | Klassic Kutz    | 900            |
| 571    | AVAILABLE       | 900            |
| 573    | Mariscos Cancun | 1,144          |
| 579    | AVAILABLE       | 1,200          |
| 581    | CVS Pharmacy    | 20,588         |
| 583    | Union Bank      | 4,220          |
| 585-B3 | AT&T            | 1,477          |

| SUITE  | TENANT                       | SQUARE<br>FEET |
|--------|------------------------------|----------------|
| 585-B4 | AVAILABLE                    | 1,902          |
| 585-B5 | Manhattan Bagel              | 1,202          |
| 587    | Dave's Hot Chicken           | 2,127          |
| 591    | AVAILABLE                    | 1,560          |
| 595    | MV Cleaners                  | 2,201          |
| 597    | ProfessioNAIL                | 1,360          |
| 599    | Gobble Up Boba & Desserts    | 1,371          |
| 600    | Peebee & Jay's               | 1,878          |
| 601    | Pokeland                     | 1,351          |
| 605    | Sprint                       | 1,444          |
| 607    | All Care Dental by the Sea   | 2,693          |
| 611    | AVAILABLE                    | 1,826          |
| 615    | Ralph's                      | 40,000         |
| 619    | Chase Bank                   | 5,000          |
| 621    | Supercuts                    | 1,174          |
| 623    | Bella Threading Studio       | 903            |
| 627    | Premier America Credit Union | 2,311          |
| 633    | AVAILABLE                    | 1,239          |
| 637    | Ross Dress for Less          | 23,030         |
| 663    | Ace Hardware                 | 8,880          |
| 669    | Sushi Holic                  | 2,172          |
| 675    | AVAILABLE                    | 2,197          |
| 679    | GNC                          | 1,134          |
| 683    | Verizon Wireless             | 1,134          |
| 687    | Ventura County Credit Union  | 5,000          |

### INTERSECTION AERIAL