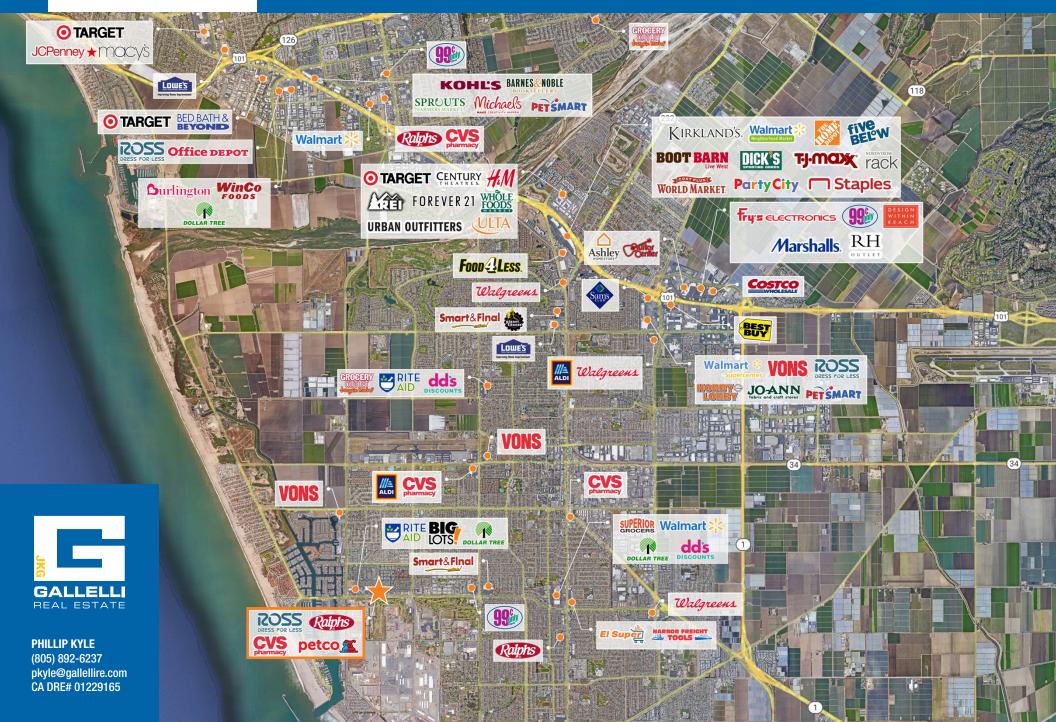

in Ventura County known for its sand beaches and ideal surfing conditions.

Anchored by Ross, Ralph's, CVS Pharmacy, Ace Hardware and Petco, Mandalay Village Marketplace is highly visible and conveniently accessible to more than 63,000 cars per day traveling the intersection.

The Port of Hueneme, shared with the Oxnard Harbor district, is part of the U.S. Naval Base Ventura County which has over 19,000 personnel, making it the largest employer in Ventura County. It is the only Navy controlled port between San Diego and Puget Sound.

One of the most prominent features in the trade area is the 310-acre Channel Islands Harbor which consists of 2,150 boat slips and hosts several events yearly that attract thousands of tourists and visitors.



### INTERSECTION AERIAL



## RETAIL TRADE AREA