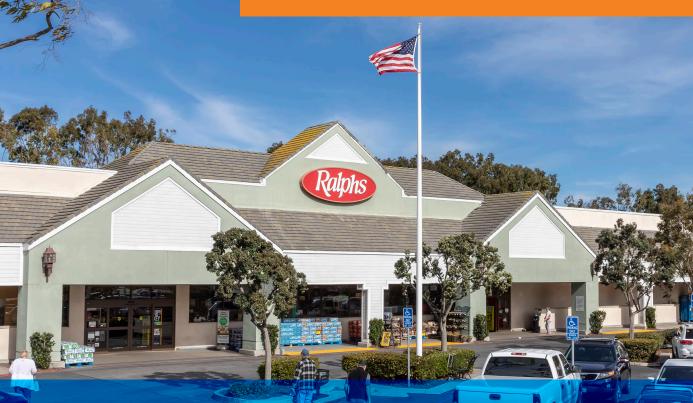

#### **NOTABLE ANCHOR TENANTS:**

Ralph's, Ross, CVS, Petco, Ace Hardware

### PROPERTY OVERVIEW

Mandalay Village Marketplace is a  $\pm 194,971$  square foot center located at the northwest corner of Wheelhouse Avenue and Channel Islands Boulevard in Port Hueneme, California, just south of Oxnard, California.

Located approximately 53 miles west of downtown Los Angeles, the City of Port Hueneme is a small coastal city in Ventura County known for its sand beaches and ideal surfing conditions.

Anchored by Ross, Ralph's, CVS Pharmacy, Ace Hardware and Petco, Mandalay Village Marketplace is highly visible and conveniently accessible to more than 63,000 cars per day traveling the intersection.