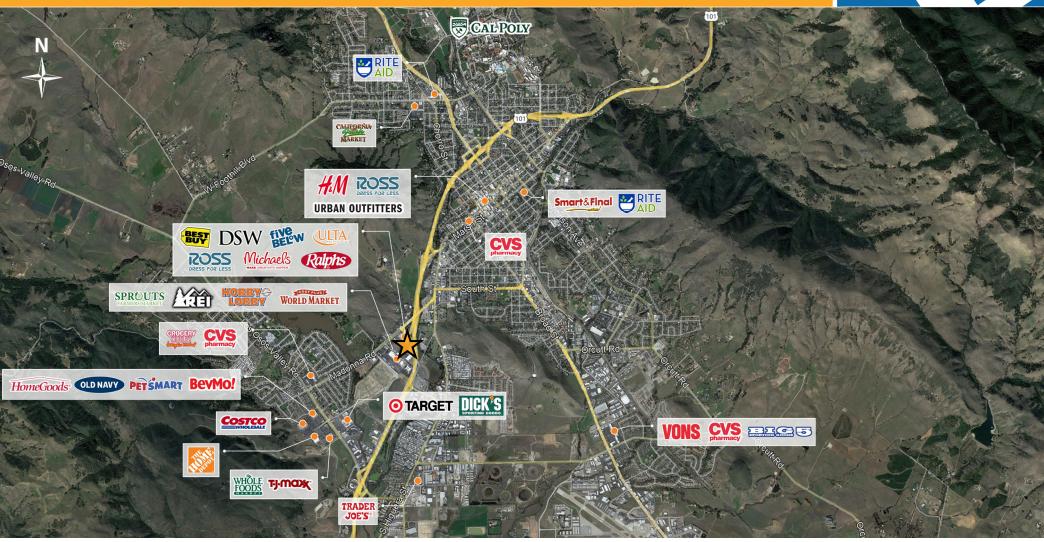

Part of more than 2.2 million square feet of commercial retail in the San Luis Obispo trade area, *Madonna Plaza* is anchored by Ralph's, DSW, Best Buy, Ross, Michael's, Five Below, Tilly's and Ulta. *Madonna Plaza* is highly visible and conveniently accessible to more than 69,000 cars per day traveling US Highway 101.

Major retailers in the trade area include Sprouts, Cost Plus World Market, Target, Dick's Sporting Goods, Costco, Home Depot, Whole Foods, TJ Maxx, HomeGoods, BevMo!, Grocery Outlet, Petsmart, CVS & Trader Joes.