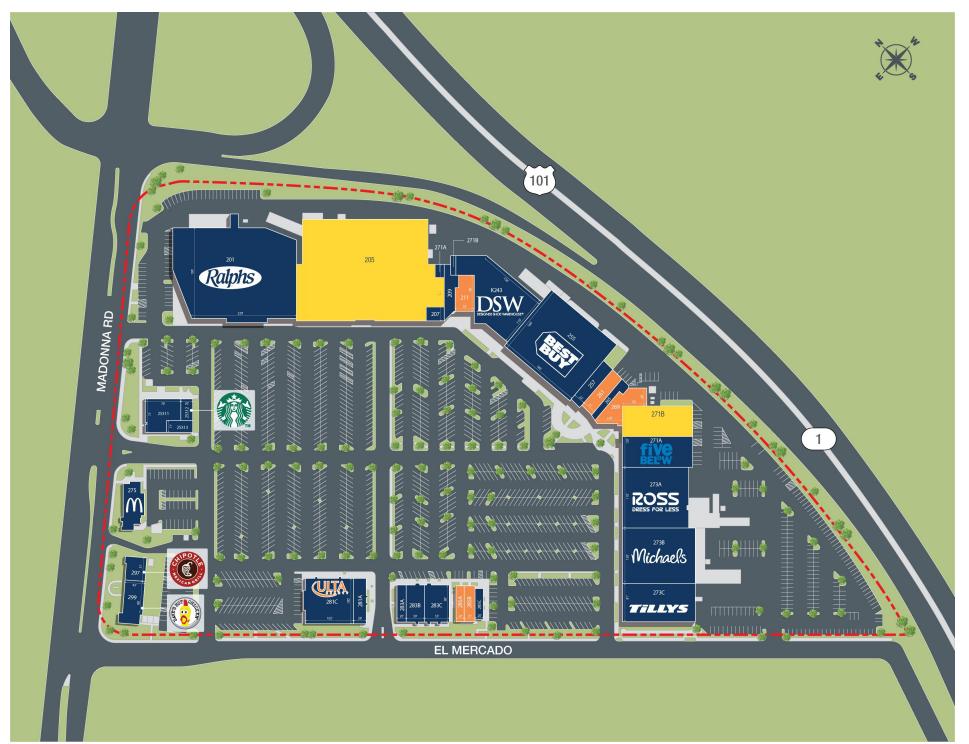

#### **SITE PLAN**

| SUITE   | TENANT               | SQ. FT. |
|---------|----------------------|---------|
| 201     | Ralph's              | 51,933  |
| 205     | AVAILABLE - Q2 2025  | 62,481  |
| 207     | Sky Nail Salon       | 989     |
| 209     | Club Pilates         | 2,496   |
| 211     | AVAILABLE            | 3,283   |
| 243     | DSW                  | 17,589  |
| 253-11A | Christians Mattress  | 2,411   |
| 253-11B | Christians Mattress  | 2,439   |
| 253-12  | Starbucks            | 1,200   |
| 253-13  | Supercuts            | 1,200   |
| 255     | Best Buy             | 30,000  |
| 257     | The Good Feet Store  | 2,335   |
| 261     | AVAILABLE            | 3,718   |
| 265-A   | European Wax Center  | 1,421   |
| 269     | AVAILABLE            | 4,268   |
| 271-A   | Five Below           | 10,012  |
| 271-B   | AVAILABLE - Q2 2025  | 10,036  |
| 273-A   | Ross Dress For Less  | 22,020  |
| 273-B   | Michael's            | 21,729  |
| 273-C   | Tilly's              | 6,500   |
| 275     | McDonald's           | 3,705   |
| 281-A   | Madonna Dental       | 2,818   |
| 281-C   | ULTA Beauty          | 10,000  |
| 283-A   | See's Candies        | 1,520   |
| 283-B   | Med Stop Urgent Care | 3,000   |
| 283-C   | Men's Warehouse      | 4,179   |
| 285-A   | AVAILABLE            | 1,485   |
| 285-B   | AVAILABLE            | 1,505   |
| 285-C   | Sushi Kokku          | 1,455   |
| 297-A   | Chipotle             | 2,294   |
| 299     | Dave's Hot Chicken   | 3,925   |