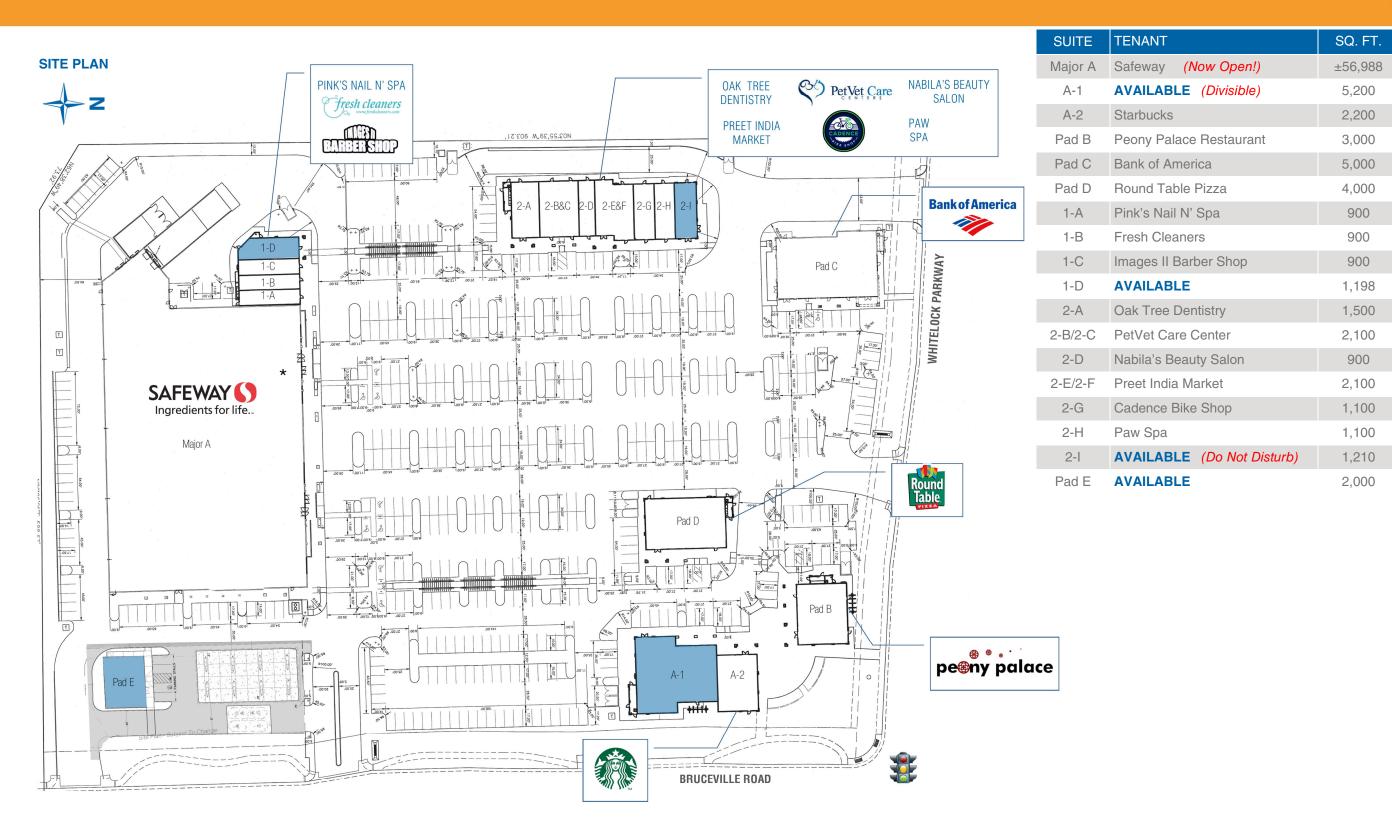

PROPERTY OVERVIEW

Laguna Reserve Marketplace is a Safeway anchored center which is located at the southwest corner of Whitelock Parkway and Bruceville Road in Elk Grove, California.

Ideally situated in the northeast area of the East Franklin Specific Plan, the center draws from both western Elk Grove and the Laguna sub-trade areas.

Notable tenants within close proximity include Walmart, Nugget Market, Kohl's, Trader Joe's and HomeGoods.

Other traffic generators in close proximity include Del Webb's Glenbrooke Senior Community and Franklin High School.

With a city population of approximately 221,338, the City of Elk Grove continues to be one of the strongest retail sub-markets in the Greater Sacramento Region.

Major employers that are located in Elk Grove include Sutter Health, Kaiser Permanente, Apple and the Elk Grove Unified School District.