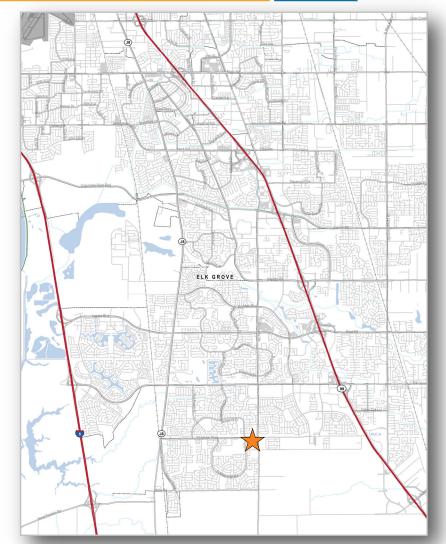

#### PROPERTY HIGHLIGHTS & DEMOGRAPHICS

**location:** SWC Whitelock Parkway and

Bruceville Road Elk Grove, CA

notable tenants: Safeway, Bank of America, Starbucks,

Round Table Pizza

shopping center GLA: ±92,296 Square Feet (GLA)

availability: ±5,200 Pad Space (divisible)

±1,198 SF & ±1,210 SF End Cap Space

±2,000 SF Future Pad