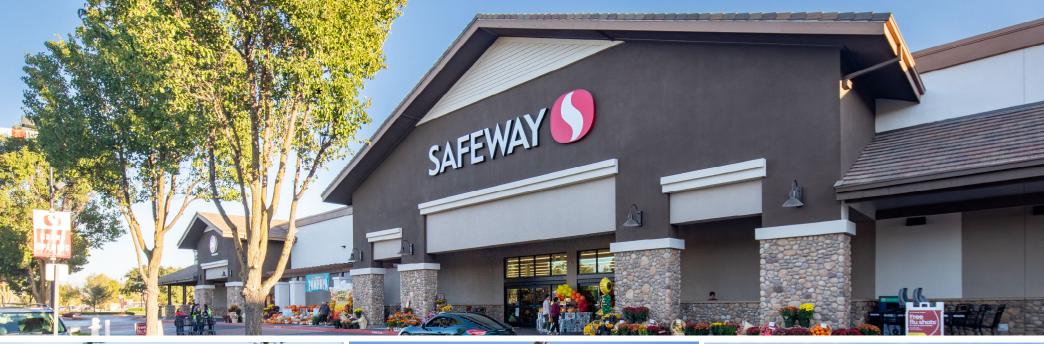

#### PROPERTY HIGHLIGHTS & DEMOGRAPHICS

**location:** SWC Whitelock Parkway and

Bruceville Road Elk Grove, CA

notable tenants: Safeway, Bank of America, Starbucks,

Round Table Pizza

shopping center GLA: ±92,296 Square Feet (GLA)

PROPERTY OVERVIEW

Laguna Reserve Marketplace is a Safeway anchored center which is located at the southwest corner of Whitelock Parkway and Bruceville Road in Elk Grove, California.

Ideally situated in the northeast area of the East Franklin Specific Plan, the center draws from both western Elk Grove and the Laguna sub-trade areas.