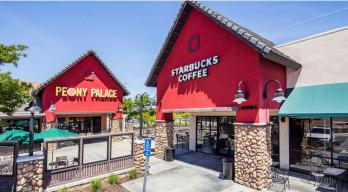

#### PROPERTY HIGHLIGHTS & DEMOGRAPHICS

**location:** SWC Whitelock Parkway and

Bruceville Road Elk Grove, CA

notable tenants: Safeway, Bank of America, Starbucks,

Round Table Pizza

shopping center GLA: ±92,296 Square Feet (GLA)