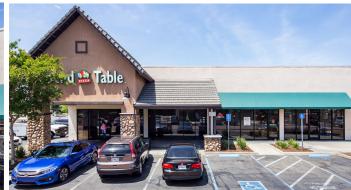

#### PROPERTY HIGHLIGHTS & DEMOGRAPHICS

**location:** SWC Whitelock Parkway and

Bruceville Road Elk Grove, CA

notable tenants: Safeway, Bank of America, Starbucks,

Round Table Pizza

shopping center GLA: ±92,296 Square Feet (GLA)