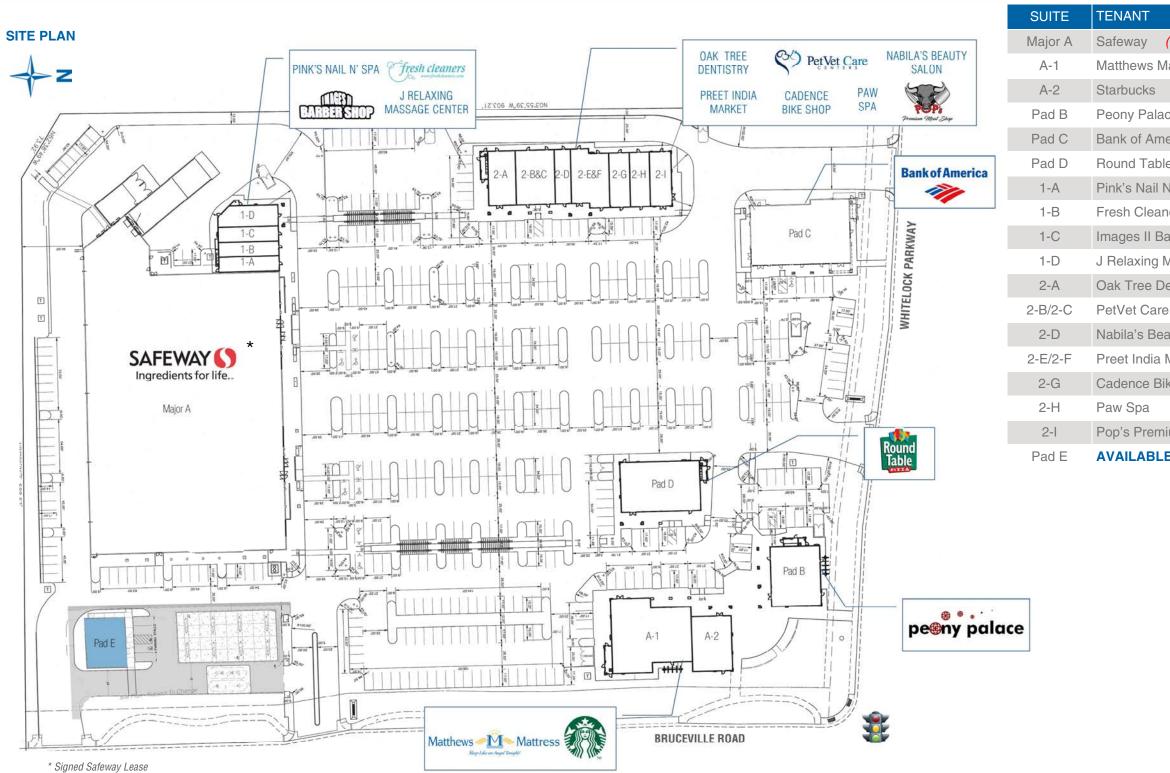

SWC Bruceville Road & Whitelock Parkway - Elk Grove, CA

A proud member of CHAINLINKS RETAIL ADVISORS

|                  | SQ. FT. |
|------------------|---------|
| (Coming Soon!)   | ±55,000 |
| s Mattress       | 5,200   |
| S                | 2,200   |
| alace Restaurant | 3,000   |
| America          | 5,000   |
| able Pizza       | 4,000   |
| il N' Spa        | 900     |
| eaners           | 900     |
| Barber Shop      | 900     |
| g Massage        | 1,198   |
| Dentistry        | 1,500   |
| are Center       | 2,100   |
| Beauty Salon     | 900     |
| ia Market        | 2,100   |
| Bike Shop        | 1,100   |
|                  | 1,100   |
| emium Meat Shop  | 1,210   |
| BLE              | 2,000   |

#### \* Signed Safeway Lease