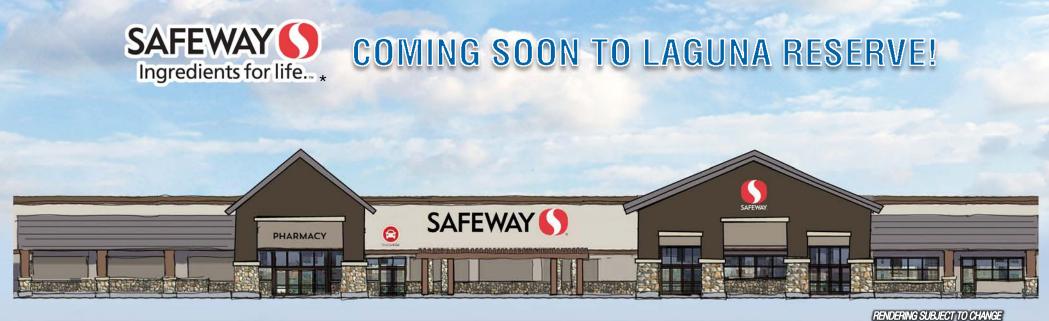

### LAGUNA RESERVE MARKETPLACE PROPERTY OVERVIEW

*Laguna Reserve Marketplace* will be a Safeway anchored center which is located at the southwest corner of Whitelock Parkway and Bruceville Road in Elk Grove, California.

#### \* Signed Safeway Lease