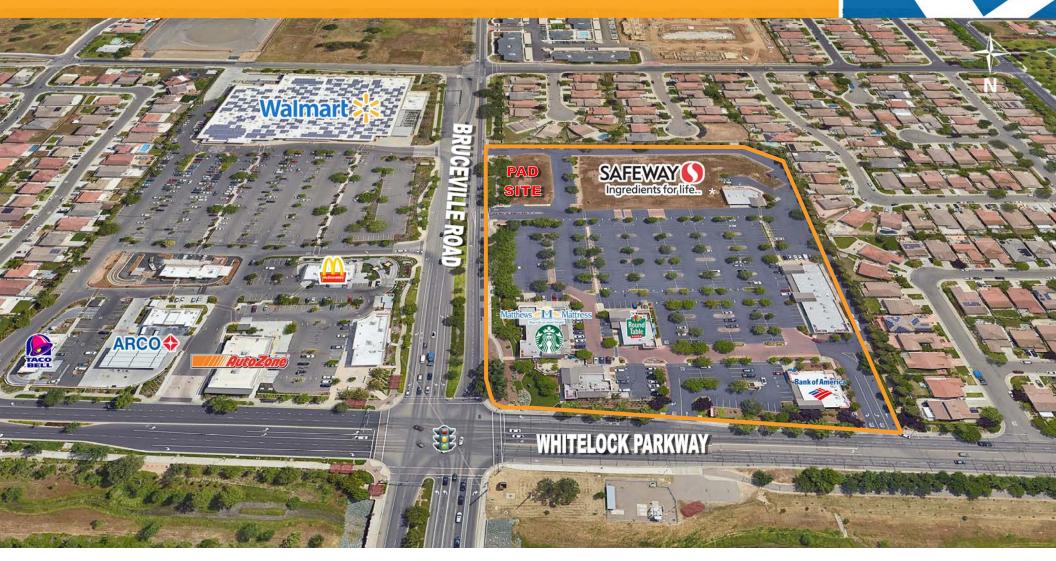

### LAGUNA RESERVE MARKETPLACE INTERSECTION AERIAL

A PROUD MEMBER OF CHAINLINKS RETAIL ADVISORS

Kevin Soares Executive Vice President CA DRE #01291491 ksoares@GallelliRE.com Matt Goldstein Vice President CA DRE #01886233 mgoldstein@GallelliRE.com Gallelli Real Estate 3005 Douglas Blvd., Suite 200 Roseville, CA 95661 P 916 772 1700 www.GallelliRE.com Gary B. Gallelli, Broker CA DRE #00811881

### LAGUNA RESERVE MARKETPLACE PROPERTY OVERVIEW

*Laguna Reserve Marketplace* will be a Safeway anchored center which is located at the southwest corner of Whitelock Parkway and Bruceville Road in Elk Grove, California.

Ideally situated in the northeast area of the East Franklin Specific Plan, the center draws from both western Elk Grove and the Laguna sub-trade areas.

Notable tenants within close proximity include Walmart, Nugget Market, Kohl's, Trader Joe's and HomeGoods.