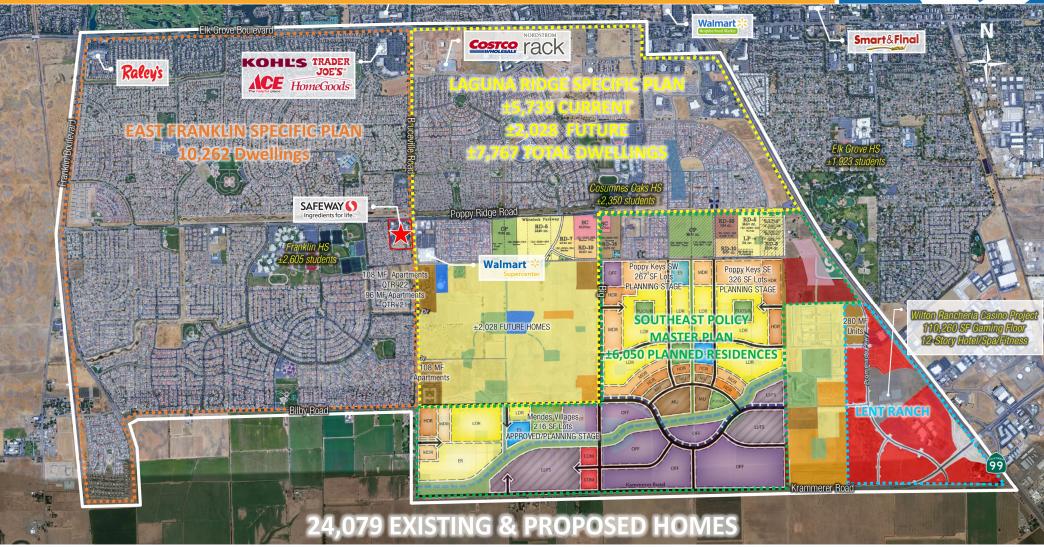

© Gallelli Real Estate. All Rights Reserved.

FUTURE HOUSING AERIAL

Kevin Soares
Executive Vice President
CA DRE #01291491
ksoares@GallelliRE.com

Matt Goldstein Vice President CA DRE #01886233 mgoldstein@GallelliRE.com Gallelli Real Estate
3005 Douglas Blvd., Suite 200
Roseville, CA 95661
P 916 772 1700
www.GallelliRE.com
Gary B. Gallelli, Broker
CA DRE #00811881

Laguna Reserve Marketplace is a Safeway anchored center which is located at the southwest corner of Whitelock Parkway and Bruceville Road in Elk Grove, California.

Ideally situated in the northeast area of the East Franklin Specific Plan, the center draws from both western Elk Grove and the Laguna sub-trade areas.

Notable tenants within close proximity include Walmart, Nugget Market, Kohl's, Trader Joe's and HomeGoods.

Other traffic generators in close proximity include Del Webb's Glenbrooke Senior Community and Franklin High School.