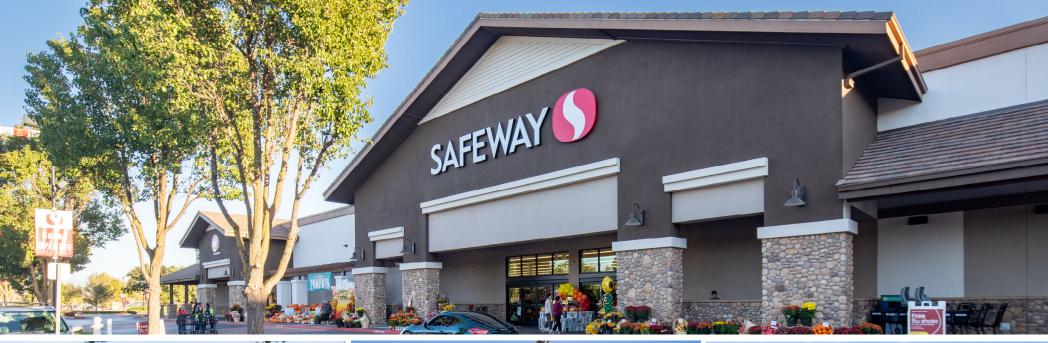

### PROPERTY HIGHLIGHTS & DEMOGRAPHICS

location: SWC Whitelock Parkway and

> Bruceville Road Elk Grove, CA

notable tenants: Safeway, Bank of America, Starbucks,

Round Table Pizza

shopping center GLA: ±92,296 Square Feet (GLA)

Laguna Reserve Marketplace is a Safeway anchored center which is located at the southwest corner of Whitelock Parkway and Bruceville Road in Elk Grove, California.

Ideally situated in the northeast area of the East Franklin Specific Plan, the center draws from both western Elk Grove and the Laguna sub-trade areas.