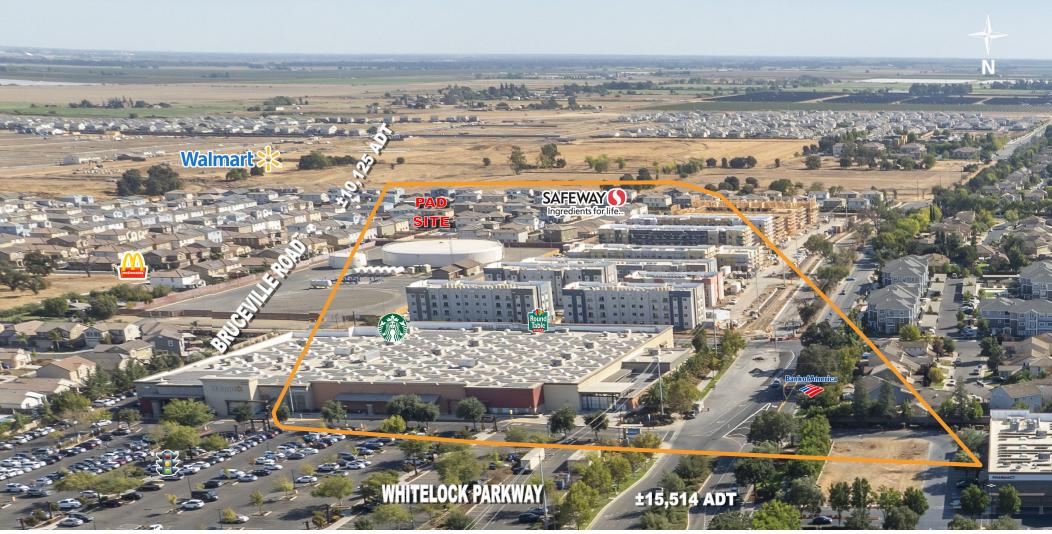

Gallelli Real Estate 3005 Douglas Blvd., Suite 200 Roseville, CA 95661 P 916 772 1700 www.GallelliRE.com Gary B. Gallelli, Broker CA DRE #00811881

INTERSECTION AERIAL

Kevin Soares Executive Vice President CA DRE #01291491

Notable tenants within close proximity include Walmart, Nugget Market, Kohl's, Trader Joe's and HomeGoods.

Other traffic generators in close proximity include Del Webb's Glenbrooke Senior Community and Franklin High School.