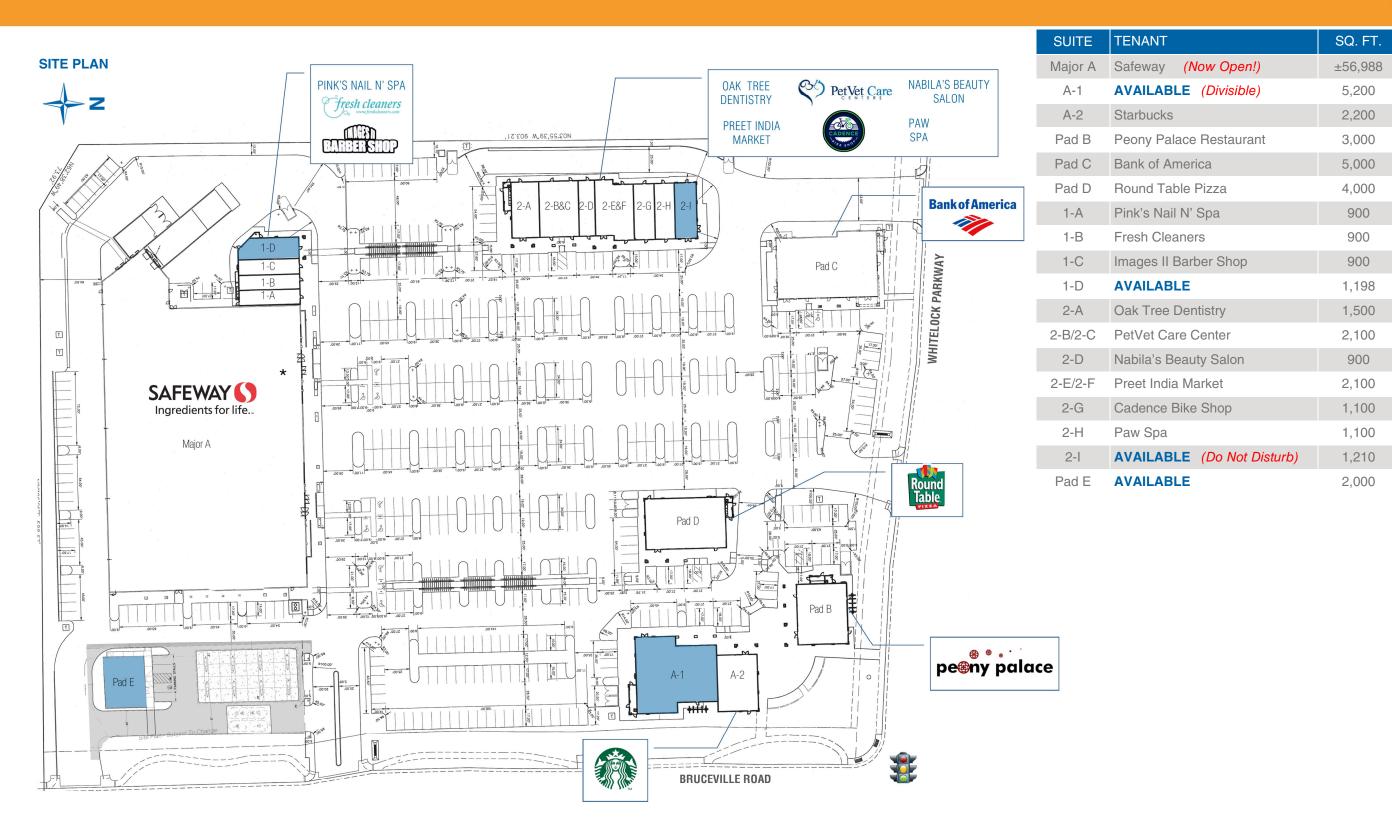

### PROPERTY HIGHLIGHTS & DEMOGRAPHICS

location: SWC Whitelock Parkway and

> Bruceville Road Elk Grove, CA

notable tenants: Safeway, Bank of America, Starbucks,

Round Table Pizza

shopping center GLA: ±92,296 Square Feet (GLA)

±5,200 Pad Space (divisible) availability:

±1,198 SF & ±1,210 SF End Cap Space

±2.000 SF Future Pad

**Bruceville Rd** (north of Whitelock Pkwy)

Bruceville Rd (south of Whitelock Pkwy)

Whitelock Pkwy (west of Bruceville Rd)