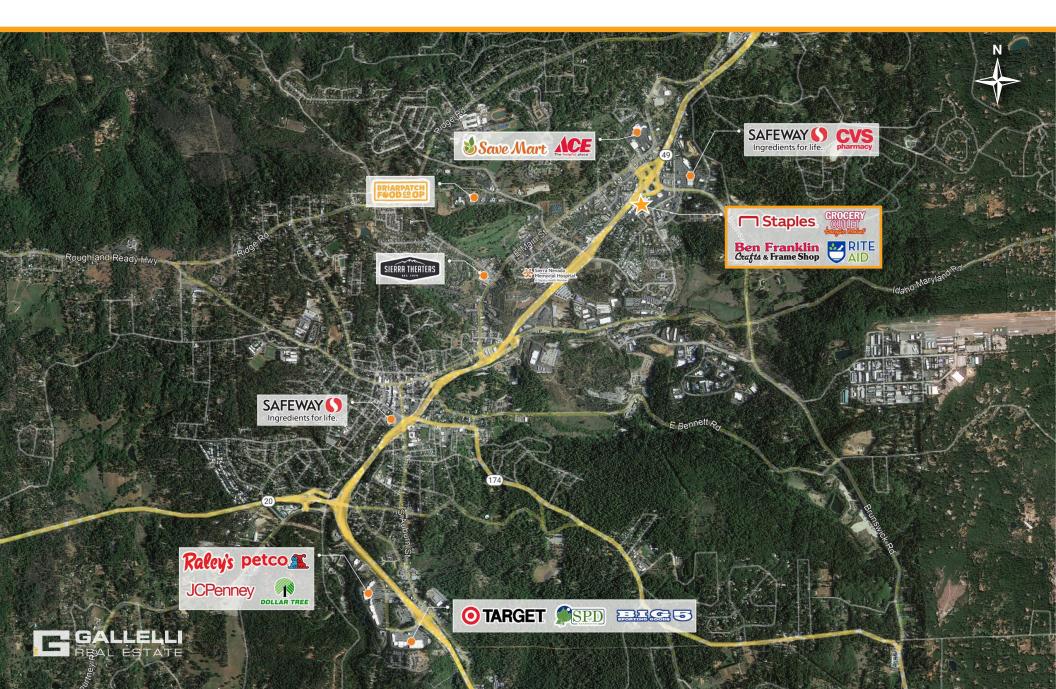

# SEE YOURSELF HERE.

**The Glenbrook Plaza** Shopping Center is located a long Highway 49 at the northwest quadrant of Sutton Way and Brunswick Road in Grass Valley, California.

Part of 1.9 million square feet of commercial retail space within a seven mile radius of the center, this  $\pm$ 112,472 square foot neighborhood center has strong anchor cotenants including Grocery Outlet, Staples, Ben Franklin Crafts and Rite Aid. The center features easy access, ample parking, and is centrally located to serve residents in both the Grass Valley/Nevada City markets.

Major employers in Grass Valley and Nevada City include Nevada County, Nevada Uni on High School, Sierra Nevada Memorial Hospital and Briar Patch Food Co-op. In addition, as an historic gold mining town, Grass Valley's tourism industry attracts more than 40% of Nevada County's tourists annually. square feet ±112,472

# Grocery Outlet, Staples, Ben Franklin Crafts, Rite Aid

## **GRASS VALLEY** RETAIL TRADE AREA