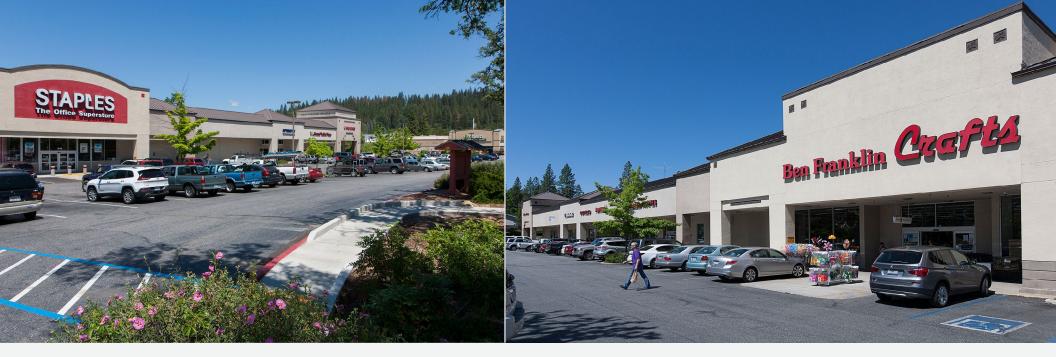

# SEE YOURSELF HERE.

**The Glenbrook Plaza** Shopping Center is located a long Highway 49 at the northwest quadrant of Sutton Way and Brunswick Road in Grass Valley, California.

Part of 1.9 million square feet of commercial retail space within a seven mile radius of the center, this  $\pm$ 112,472 square foot neighborhood center has strong anchor cotenants including Grocery Outlet, Staples, Ben Franklin Crafts and Rite Aid. The center features easy access, ample parking, and is centrally located to serve residents in both the Grass Valley/Nevada City markets.

# Grocery Outlet, Staples, Ben Franklin Crafts, Rite Aid