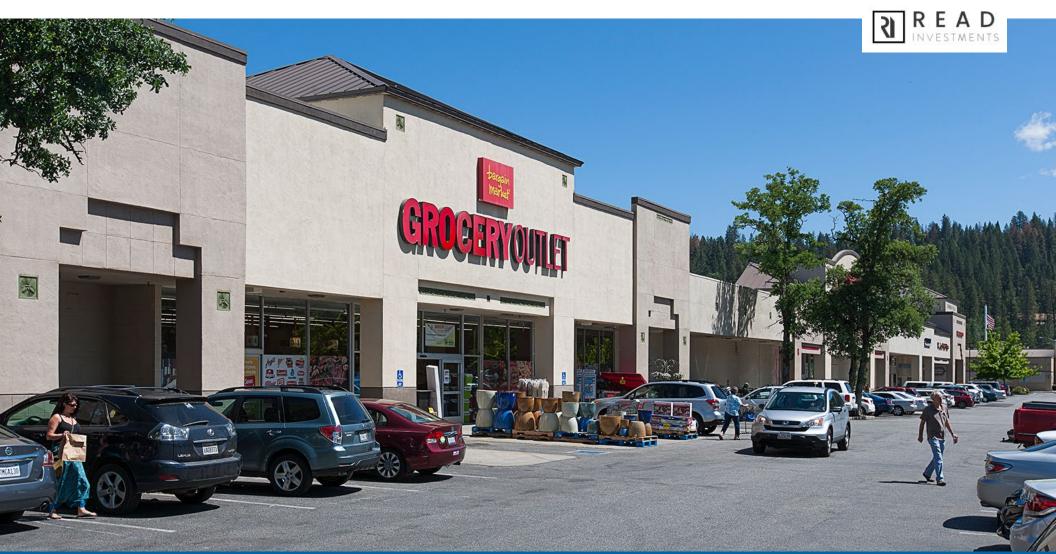

# SEE YOURSELF HERE.

**The Glenbrook Plaza** Shopping Center is located a long Highway 49 at the northwest quadrant of Sutton Way and Brunswick Road in Grass Valley, California.

Part of 1.9 million square feet of commercial retail space within a seven mile radius of the center, this  $\pm$ 112,472 square foot neighborhood center has strong anchor cotenants including Grocery Outlet, Staples, Ben Franklin Crafts and Rite Aid. The center features easy access, ample parking, and is centrally located to serve residents in both the Grass Valley/Nevada City markets.

# Grocery Outlet, Staples, Ben Franklin Crafts, Rite Aid