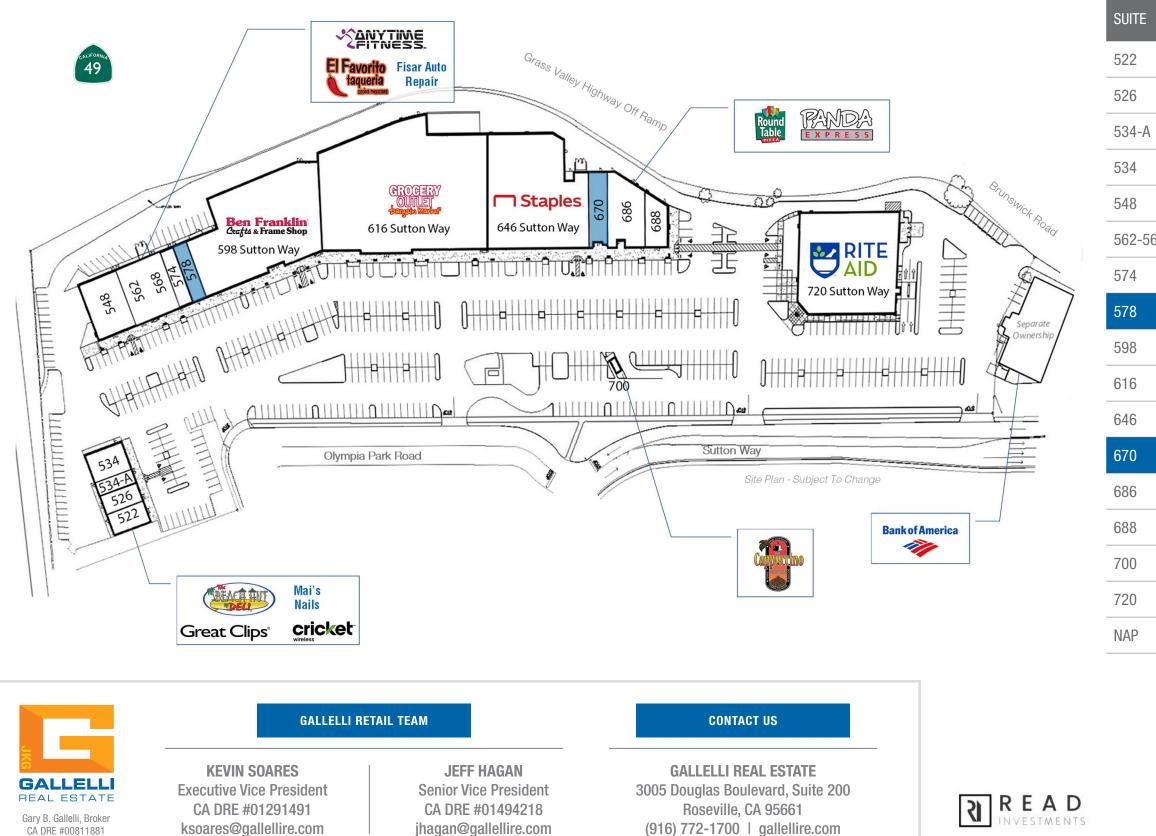

# SITE PLAN & LEASING

CA DRE #00811881

|     | TENANT               | SQUARE<br>FEET |
|-----|----------------------|----------------|
|     | Beach Hut Deli       | 1,860          |
|     | Mai's Nails          | 1,440          |
| Ą   | Great Clips          | 1,440          |
|     | Cricket Wireless     | 1,860          |
|     | Fisar Auto Repair    | 4,453          |
| 568 | Anytime Fitness      | 4,752          |
|     | El Favorito Taqueria | 1,440          |
|     | AVAILABLE            | 1,440          |
|     | Ben Franklin Crafts  | 19,116         |
|     | Grocery Outlet       | 31,606         |
|     | Staples              | 16,797         |
|     | AVAILABLE            | 2,250          |
|     | Round Table Pizza    | 4,080          |
|     | Panda Express        | 1,914          |
|     | Cappuccino Factory   | Kiosk          |
|     | Rite Aid             | 18,024         |
|     | Bank Of America      |                |