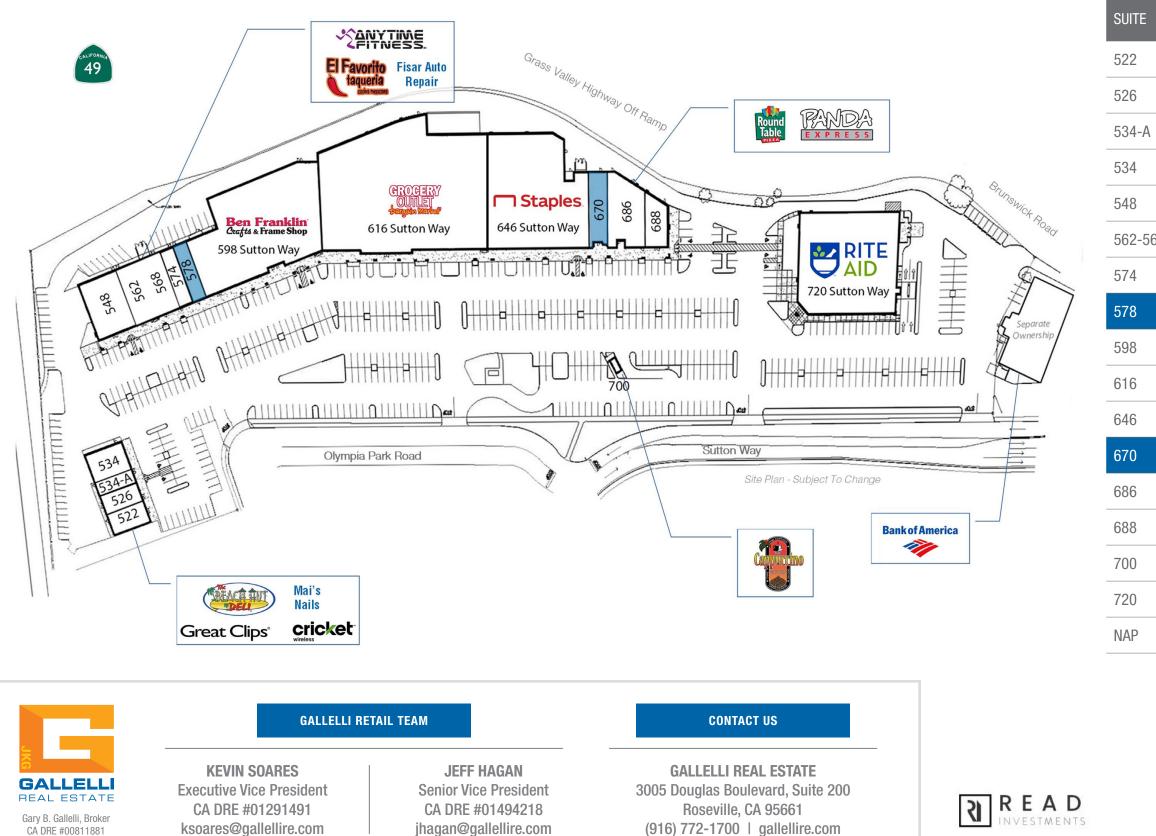

## SITE PLAN & LEASING

CA DRE #00811881

|     | TENANT               | SQUARE<br>FEET |
|-----|----------------------|----------------|
|     | Beach Hut Deli       | 1,860          |
|     | Mai's Nails          | 1,440          |
| 4   | Great Clips          | 1,440          |
|     | Cricket Wireless     | 1,860          |
|     | Fisar Auto Repair    | 4,453          |
| 568 | Anytime Fitness      | 4,752          |
|     | El Favorito Taqueria | 1,440          |
|     | AVAILABLE            | 1,440          |
|     | Ben Franklin Crafts  | 19,116         |
|     | Grocery Outlet       | 31,792         |
|     | Staples              | 16,797         |
|     | AVAILABLE            | 2,250          |
|     | Round Table Pizza    | 4,080          |
|     | Panda Express        | 1,914          |
|     | Cappuccino Factory   | Kiosk          |
|     | Rite Aid             | 18,024         |
|     | Bank Of America      |                |