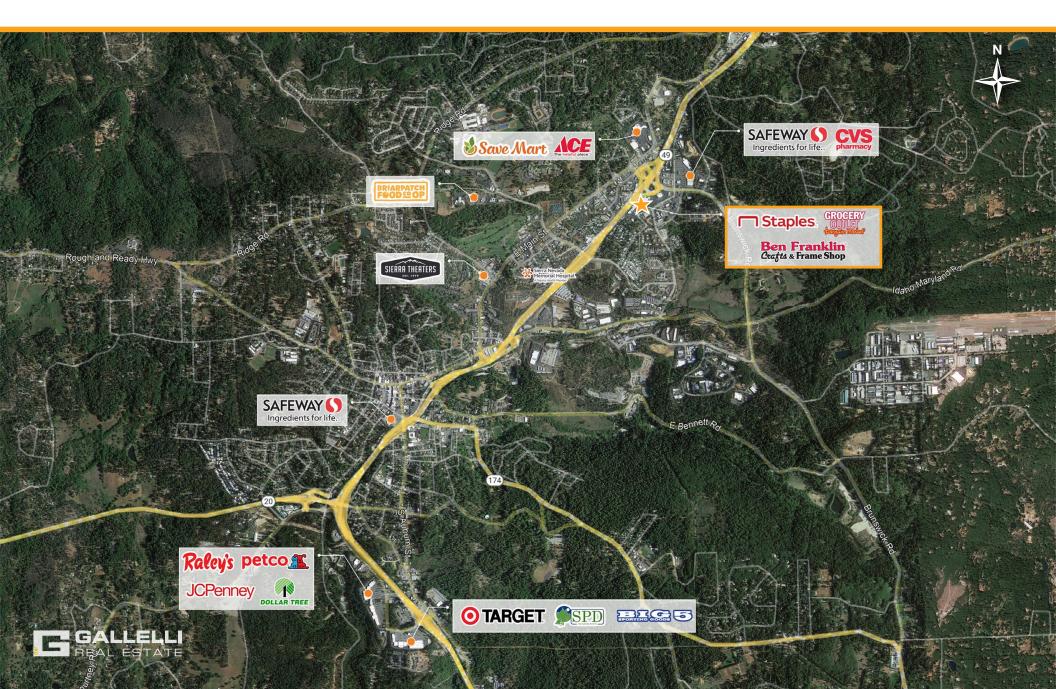

i's Nails          | 1,440          |
| 4   | Great Clips          | 1,440          |
|     | Cricket Wireless     | 1,860          |
|     | Fisar Auto Repair    | 4,453          |
| 568 | Anytime Fitness      | 4,752          |
|     | El Favorito Taqueria | 1,440          |
|     | AVAILABLE            | 1,440          |
|     | Ben Franklin Crafts  | 19,116         |
|     | Grocery Outlet       | 31,792         |
|     | Staples              | 16,797         |
|     | AVAILABLE            | 2,250          |
|     | Round Table Pizza    | 4,080          |
|     | Panda Express        | 1,914          |
|     | Cappuccino Factory   | Kiosk          |
|     | Rite Aid             | 18,024         |
|     | Bank Of America      |                |

#### **GRASS VALLEY** RETAIL TRADE AREA



### ADDITIONAL PHOTOS













www.gallellire.com

# JOIN OUR COMMUNITY.

#### **MEET THE GALLELLI RETAIL TEAM**

#### KEVIN SOARES

#### **JEFF HAGAN**

Executive Vice President CA DRE #01291491 ksoares@gallellire.com

Senior Vice President CA DRE #01494218 jhagan@gallellire.com

#### **GALLELLI REAL ESTATE**

3005 Douglas Boulevard, Suite 200 Roseville, CA 95661 (916) 772-1700 GallelliRE.com



Gary B. Gallelli, Broker CA DRE #00811881

Licensed as Real Estate Salespersons by the CA DRE. The information contained herein has been obtained from sources we deem reliable. While we have no reason to doubt its accuracy, we do not guarantee it.