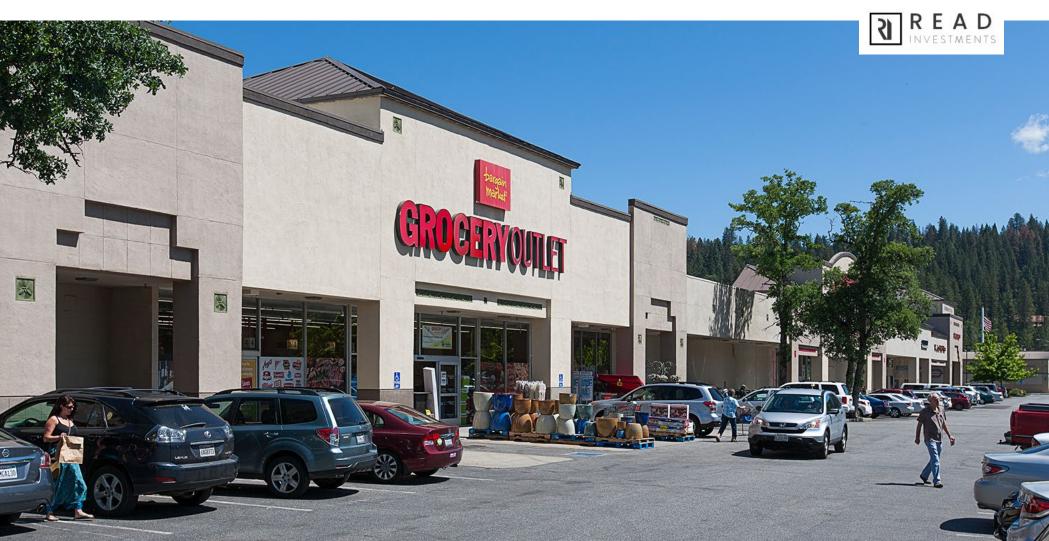

#### SEE YOURSELF HERE.

**The Glenbrook Plaza** Shopping Center is located a long Highway 49 at the northwest quadrant of Sutton Way and Brunswick Road in Grass Valley, California.

Part of 1.9 million square feet of commercial retail space within a seven mile radius of the center, this  $\pm$ 112,472 square foot neighborhood center has strong anchor cotenants including Grocery Outlet, Staples, Ben Franklin Crafts and Rite Aid. The center features easy access, ample parking, and is centrally located to serve residents in both the Grass Valley/Nevada City markets.

## Grocery Outlet, Staples, Rite Aid, Ben Franklin Crafts

#6 Ranked Grocery Outlet in US - 613K Visits Annually