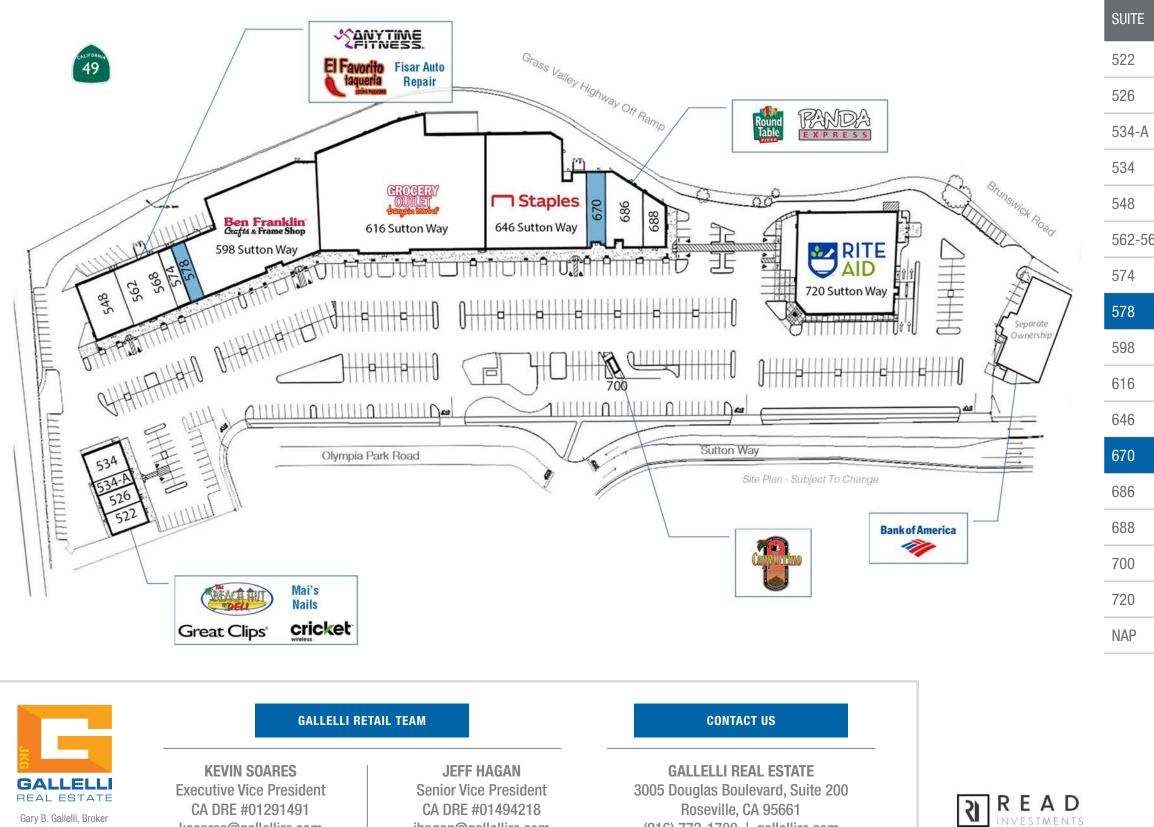

# SITE PLAN & LEASING

ksoares@gallellire.com

CA DRE #00811881

(916) 772-1700 | gallellire.com

jhagan@gallellire.com

|     | TENANT               | SQUARE<br>FEET |
|-----|----------------------|----------------|
|     | Beach Hut Deli       | 1,860          |
|     | Mai's Nails          | 1,440          |
| 4   | Great Clips          | 1,440          |
|     | Cricket Wireless     | 1,860          |
|     | Fisar Auto Repair    | 4,453          |
| 568 | Anytime Fitness      | 4,752          |
|     | El Favorito Taqueria | 1,440          |
|     | AVAILABLE            | 1,440          |
|     | Ben Franklin Crafts  | 19,116         |
|     | Grocery Outlet       | 31,606         |
|     | Staples              | 16,797         |
|     | AVAILABLE            | 2,250          |
|     | Round Table Pizza    | 4,080          |
|     | Panda Express        | 1,914          |
|     | Cappuccino Factory   | Kiosk          |
|     | Rite Aid             | 18,024         |
|     | Bank Of America      |                |