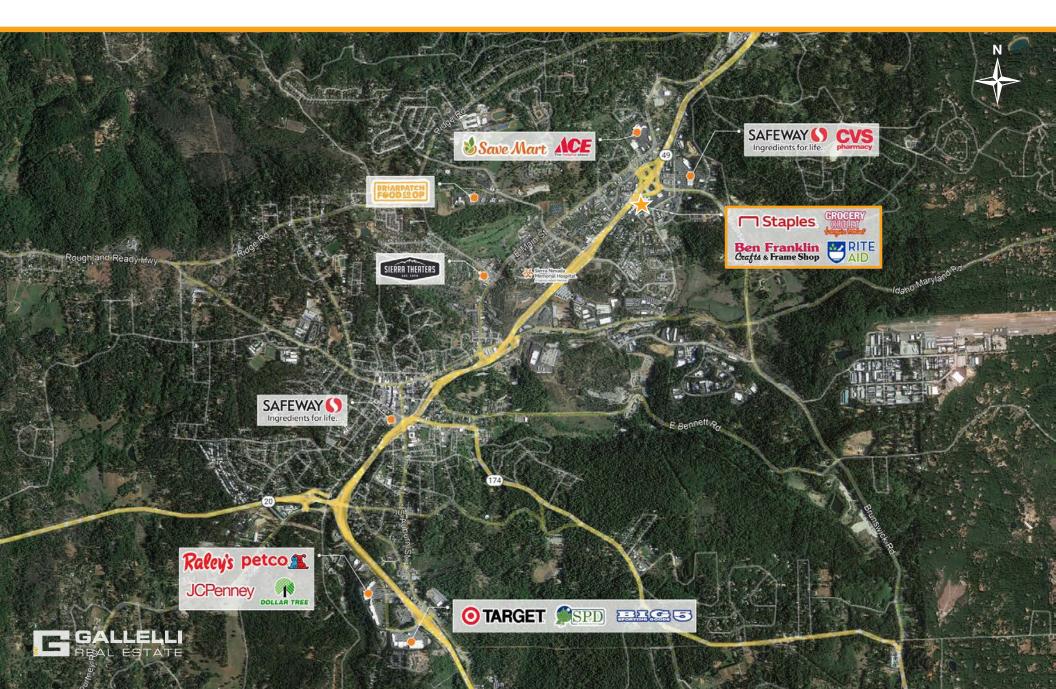

# SEE YOURSELF HERE.

**The Glenbrook Plaza** Shopping Center is located a long Highway 49 at the northwest quadrant of Sutton Way and Brunswick Road in Grass Valley, California.

Part of 1.9 million square feet of commercial retail space within a seven mile radius of the center, this  $\pm$ 112,472 square foot neighborhood center has strong anchor cotenants including Grocery Outlet, Staples, Ben Franklin Crafts and Rite Aid. The center features easy access, ample parking, and is centrally located to serve residents in both the Grass Valley/Nevada City markets.

With notable shop and restaurant tenants such as Panda Express, Round Table Pizza, PostNet, Great Clips and Bank of America, Glenbrook Plaza draws customers from a regional area of Nevada County that consists of approximately 974 square miles.

Major employers in Grass Valley and Nevada City include Nevada County, Nevada Uni on High School, Sierra Nevada Memorial Hospital and Briar Patch Food Co-op. In addition, as an historic gold mining town, Grass Valley's tourism industry attracts more than 40% of Nevada County's tourists annually. square feet ±112,472

## **GRASS VALLEY** RETAIL TRADE AREA