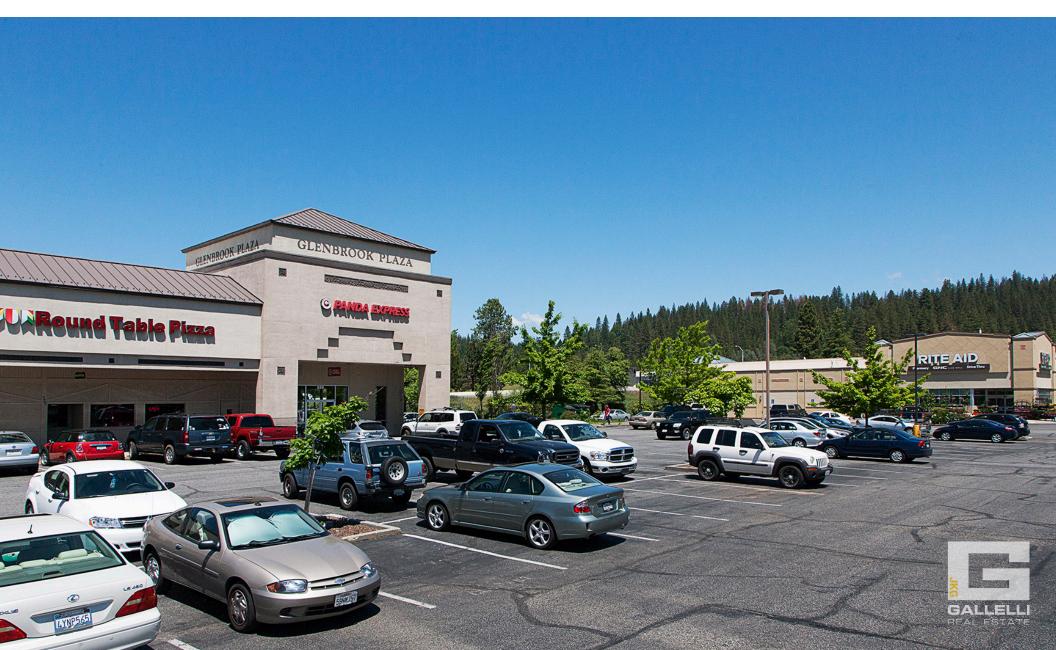

# SEE YOURSELF HERE.

**The Glenbrook Plaza** Shopping Center is located a long Highway 49 at the northwest quadrant of Sutton Way and Brunswick Road in Grass Valley, California.

Part of 1.9 million square feet of commercial retail space within a seven mile radius of the center, this  $\pm$ 112,472 square foot neighborhood center has strong anchor cotenants including Grocery Outlet, Staples, Ben Franklin Crafts and Rite Aid. The center features easy access, ample parking, and is centrally located to serve residents in both the Grass Valley/Nevada City markets.

With notable shop and restaurant tenants such as Panda Express, Round Table Pizza, PostNet, Great Clips and Bank of America, Glenbrook Plaza draws customers from a regional area of Nevada County that consists of approximately 974 square miles.

# Grocery Outlet, Staples, Ben Franklin Crafts, Rite Aid