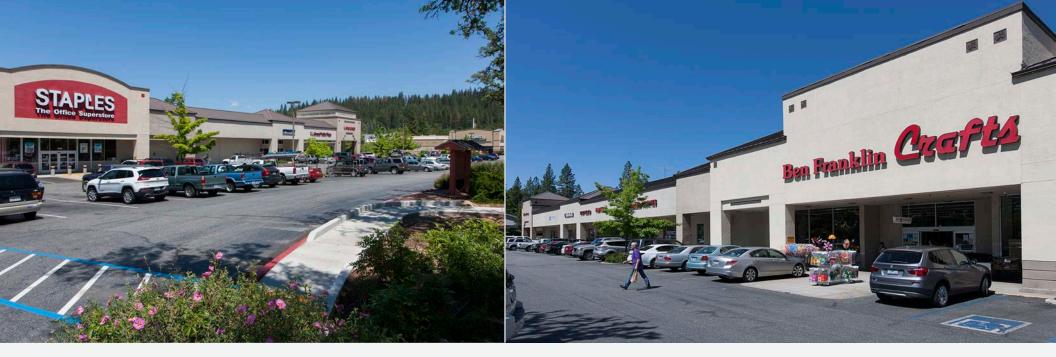

# SEE YOURSELF HERE.

**The Glenbrook Plaza** Shopping Center is located a long Highway 49 at the northwest quadrant of Sutton Way and Brunswick Road in Grass Valley, California.

Part of 1.9 million square feet of commercial retail space within a seven mile radius of the center, this  $\pm$ 112,472 square foot neighborhood center has strong anchor cotenants including Grocery Outlet, Staples, Ben Franklin Crafts and Rite Aid. The center features easy access, ample parking, and is centrally located to serve residents in both the Grass Valley/Nevada City markets.

# Grocery Outlet, Staples, Ben Franklin Crafts, Rite Aid