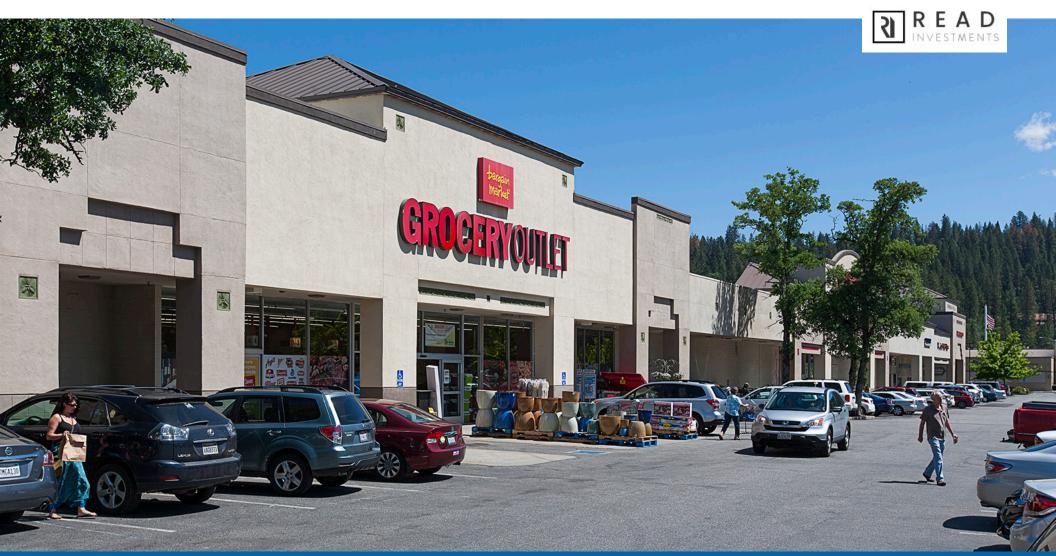

# SEE YOURSELF HERE.

**The Glenbrook Plaza** Shopping Center is located a long Highway 49 at the northwest quadrant of Sutton Way and Brunswick Road in Grass Valley, California.

Part of 1.9 million square feet of commercial retail space within a seven mile radius of the center, this  $\pm$ 112,472 square foot neighborhood center has strong anchor cotenants including Grocery Outlet, Staples, Ben Franklin Crafts and Rite Aid. The center features easy access, ample parking, and is centrally located to serve residents in both the Grass Valley/Nevada City markets.

# Grocery Outlet, Staples, Ben Franklin Crafts, Rite Aid