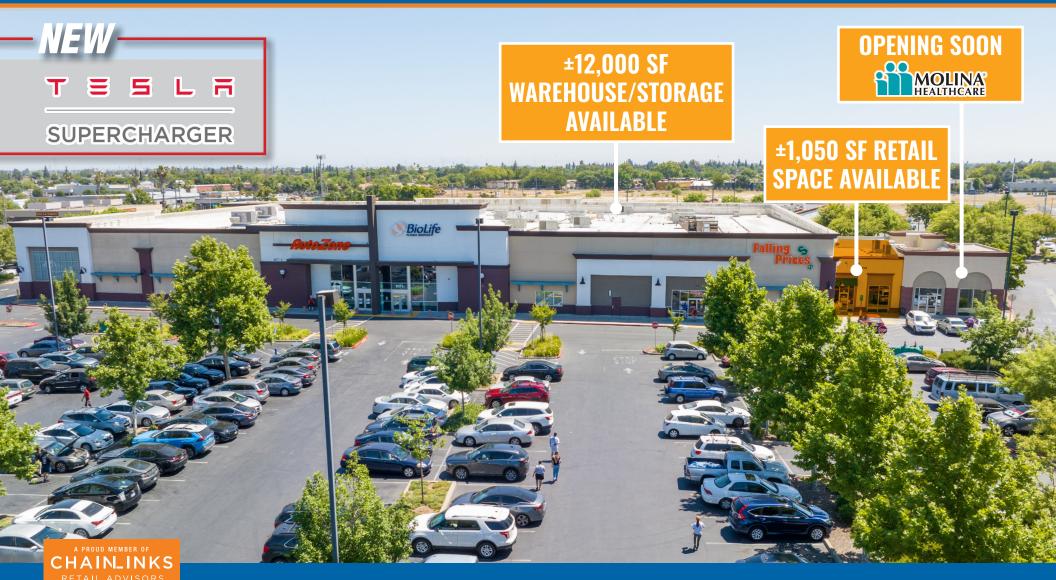

# FLORIN TOWNE CENTRE

6071 - 6075 FLORIN ROAD, SACRAMENTO, CA

Remaining 2 Availabilities in 6 Tenant Building

#### **CONTACT US**

**GALLELLI REAL ESTATE** 3005 Douglas Boulevard, Suite 200 Roseville, CA 95661 (916) 772-1700 | gallellire.com

| SUITE   | TENANT                        | SQUARE<br>FEET |
|---------|-------------------------------|----------------|
| 6071-A  | AutoZone Mega Hub             | 41,961         |
| 6071-B1 | BioLife                       | 15,000         |
| 6071-B2 | Falling Prices                | 13,014         |
| 6071-B3 | AVAILABLE (warehouse/storage) | 12,000         |
| 6075-L1 | AVAILABLE                     | 1,050          |
| 6075-L2 | Molina Healthcare             | 4,327          |