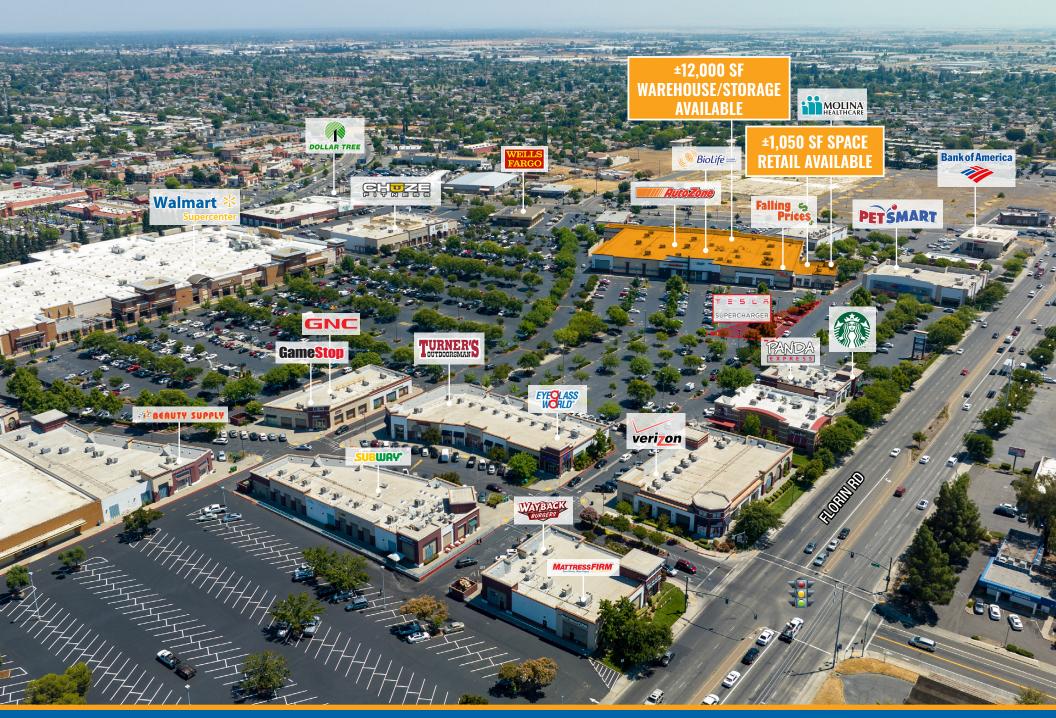

# SITE PLAN & LEASING

#### **CONTACT US**

**GALLELLI REAL ESTATE** 3005 Douglas Boulevard, Suite 200 Roseville, CA 95661 (916) 772-1700 | gallellire.com

| SUITE   | TENANT                        | SQUARE<br>FEET |
|---------|-------------------------------|----------------|
| 6071-A  | AutoZone Mega Hub             | 41,961         |
| 6071-B1 | BioLife                       | 15,000         |
| 6071-B2 | Falling Prices                | 13,014         |
| 6071-B3 | AVAILABLE (warehouse/storage) | 12,000         |
| 6075-L1 | AVAILABLE                     | 1,050          |
| 6075-L2 | Molina Healthcare             | 4,327          |

Situated on Florin Road, the main east-west traffic artery in the South Sacramento sub-trade area, Florin Towne Centre is part of over two million square feet of retail space within a 1-mile radius.

Notable retail anchors include Walmart Supercenter, AutoZone Mega Hub, Chuze Fitness, Smart Foodservice Warehouse Stores and Petsmart. The center also benefits from high traffic tenants such as Turner's Outdoorsman, Starbucks, Verizon Wireless, Eyeglass World, Gamestop and GNC.