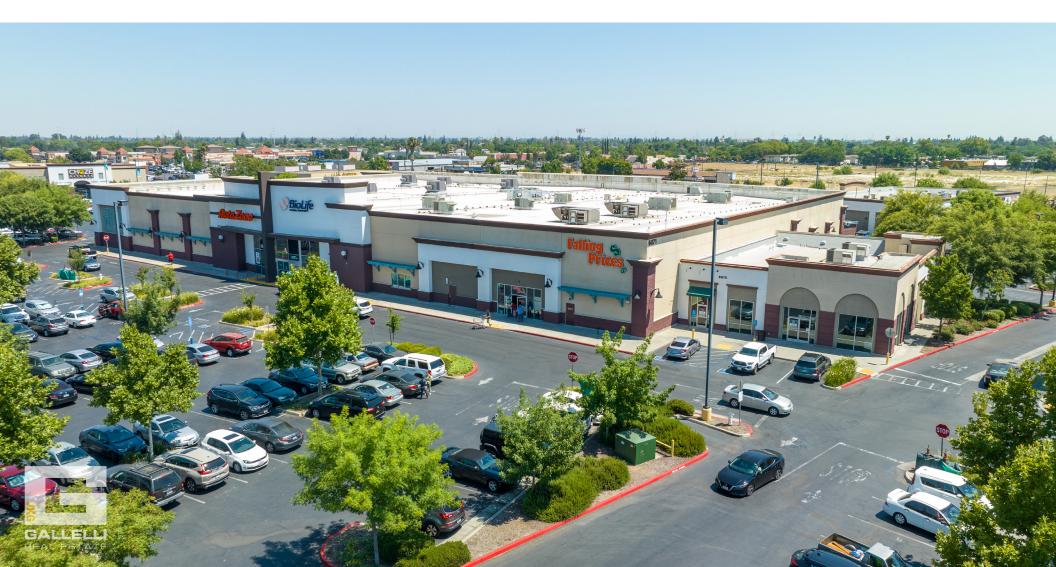

# FLORIN TOWNE CENTRE

6071 - 6075 FLORIN ROAD, SACRAMENTO, CA

Remaining 2 Availabilities in 6 Tenant Building

### SEE YOURSELF HERE.

Florin Towne Centre is located minutes from the Highway 99 interchange at the northwest corner of Florin Road and Stockton Boulevard in Sacramento, California.

This  $\pm$  480,455 power center was built on the site of the original Florin Mall and is within the main retail hub of one of South Sacramento's busiest trade areas. Since its completion in 2006, this center has been one of the main keys to the revitalization of the Florin Road retail corridor in this established and dense retail market.

Situated on Florin Road, the main east-west traffic artery in the South Sacramento sub-trade area, Florin Towne Centre is part of over two million square feet of retail space within a 1-mile radius.

Notable retail anchors include Walmart Supercenter, AutoZone Mega Hub, Chuze Fitness, Smart Foodservice Warehouse Stores and Petsmart. The center also benefits from high traffic tenants such as Turner's Outdoorsman, Starbucks, Verizon Wireless, Eyeglass World, Gamestop and GNC.