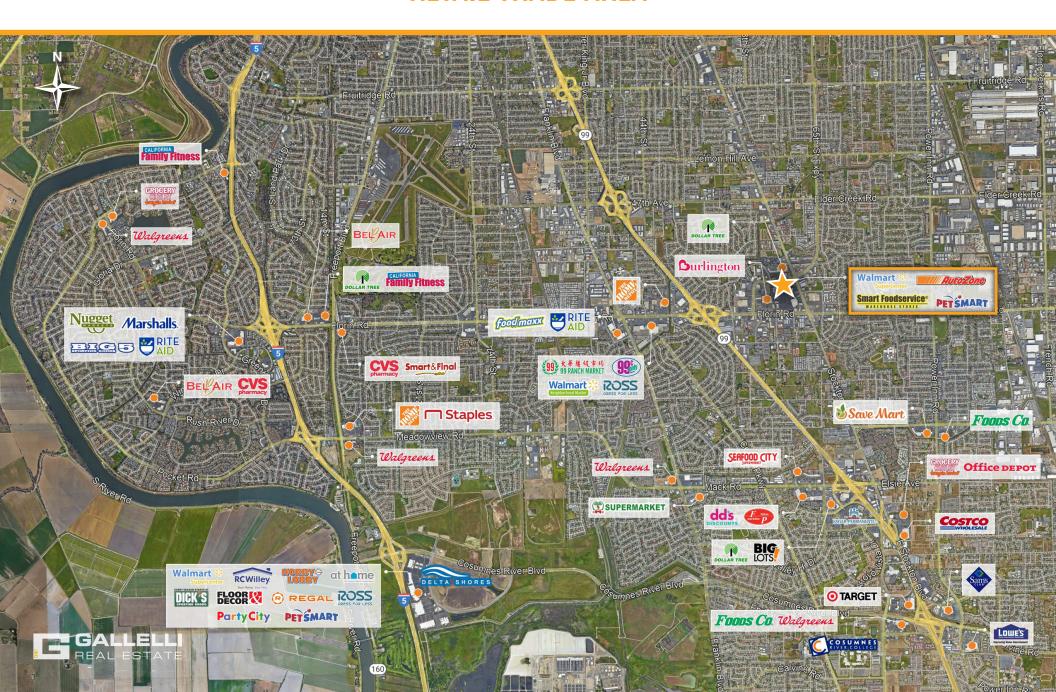

# **SOUTH SACRAMENTO**RETAIL TRADE AREA

Situated on Florin Road, the main east-west traffic artery in the South Sacramento sub-trade area, Florin Towne Centre is part of over two million square feet of retail space within a 1-mile radius.

Notable retail anchors include Walmart Supercenter, AutoZone Mega Hub, Chuze Fitness, Smart Foodservice Warehouse Stores and Petsmart. The center also benefits from high traffic tenants such as Turner's Outdoorsman, Starbucks, Verizon Wireless, Eyeglass World, Gamestop and GNC.