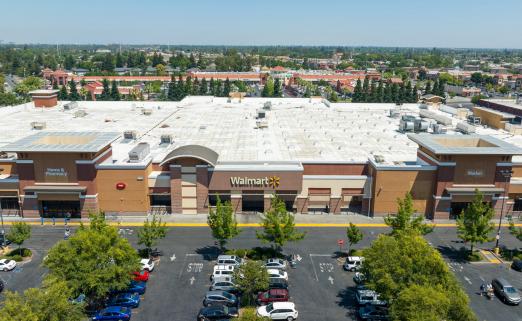

Situated on Florin Road, the main east-west traffic artery in the South Sacramento sub-trade area, Florin Towne Centre is part of over two million square feet of retail space within a 1-mile radius.

Notable retail anchors include Walmart Supercenter, AutoZone Mega Hub, Chuze Fitness, Smart Foodservice Warehouse Stores and Petsmart. The center also benefits from high traffic tenants such as Turner's Outdoorsman, Starbucks, Verizon Wireless, Eyeglass World, Gamestop and GNC.

# WALMART SUPERCENTER, AUTOZONE MEGA HUB, PETSMART, CHUZE FITNESS