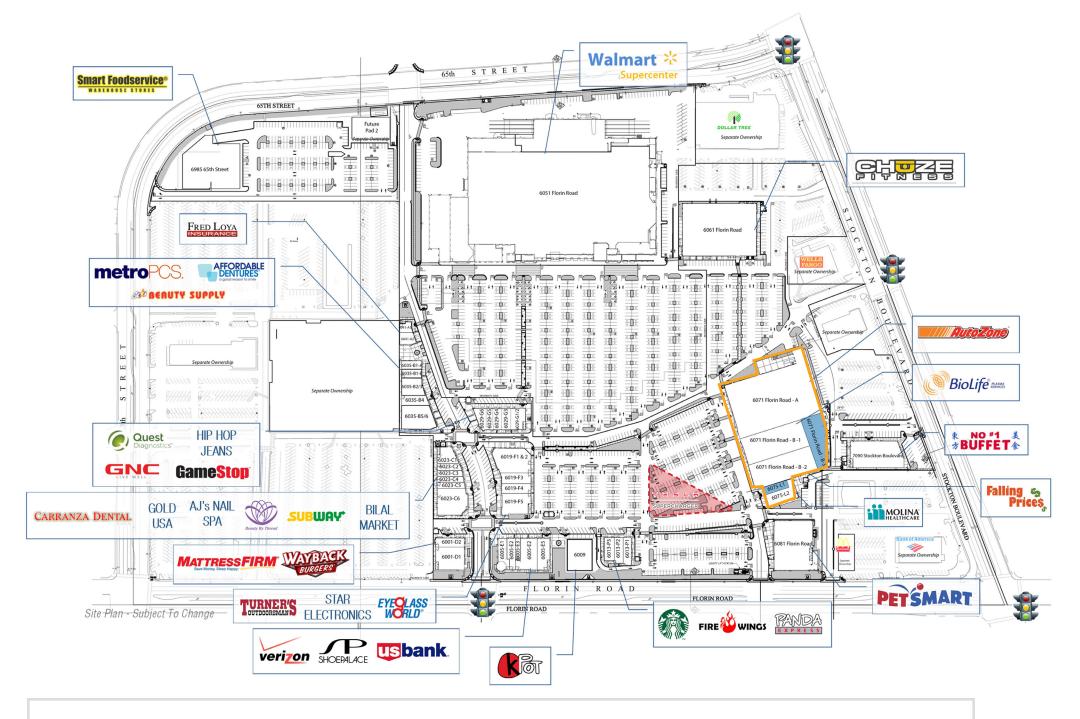

# SITE PLAN & LEASING

#### **CONTACT US**

**GALLELLI REAL ESTATE** 3005 Douglas Boulevard, Suite 200 Roseville, CA 95661 (916) 772-1700 | gallellire.com

| SUITE   | TENANT                        | SQUARE<br>FEET |
|---------|-------------------------------|----------------|
| 6071-A  | AutoZone Mega Hub             | 41,961         |
| 6071-B1 | BioLife                       | 15,000         |
| 6071-B2 | Falling Prices                | 13,014         |
| 6071-B3 | AVAILABLE (warehouse/storage) | 12,000         |
| 6075-L1 | AVAILABLE                     | 1,050          |
| 6075-L2 | Molina Healthcare             | 4,327          |

Situated on Florin Road, the main east-west traffic artery in the South Sacramento sub-trade area, Florin Towne Centre is part of over two million square feet of retail space within a 1-mile radius.

Notable retail anchors include Walmart Supercenter, AutoZone Mega Hub, Chuze Fitness, Smart Foodservice Warehouse Stores and Petsmart. The center also benefits from high traffic tenants such as Turner's Outdoorsman, Starbucks, Verizon Wireless, Eyeglass World, Gamestop and GNC.