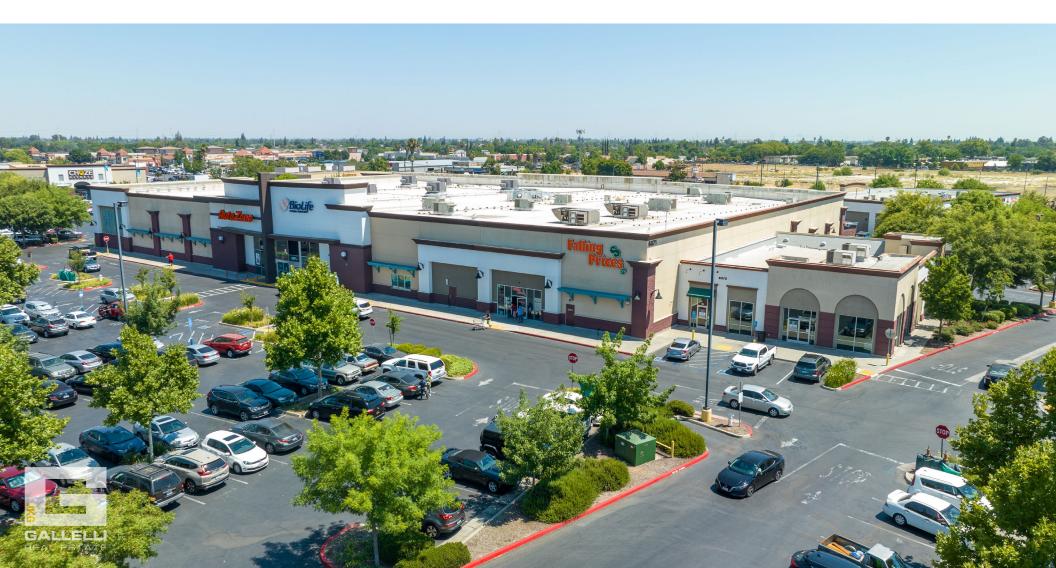

# FLORIN TOWNE CENTRE

6071 - 6075 FLORIN ROAD, SACRAMENTO, CA

Remaining 2 Availabilities in 6 Tenant Building

## SEE YOURSELF HERE.

Florin Towne Centre is located minutes from the Highway 99 interchange at the northwest corner of Florin Road and Stockton Boulevard in Sacramento, California.

This  $\pm$  480,455 power center was built on the site of the original Florin Mall and is within the main retail hub of one of South Sacramento's busiest trade areas. Since its completion in 2006, this center has been one of the main keys to the revitalization of the Florin Road retail corridor in this established and dense retail market.

Situated on Florin Road, the main east-west traffic artery in the South Sacramento sub-trade area, Florin Towne Centre is part of over two million square feet of retail space within a 1-mile radius.

Notable retail anchors include Walmart Supercenter, AutoZone Mega Hub, Chuze Fitness, Smart Foodservice Warehouse Stores and Petsmart. The center also benefits from high traffic tenants such as Turner's Outdoorsman, Starbucks, Verizon Wireless, Eyeglass World, Gamestop and GNC.