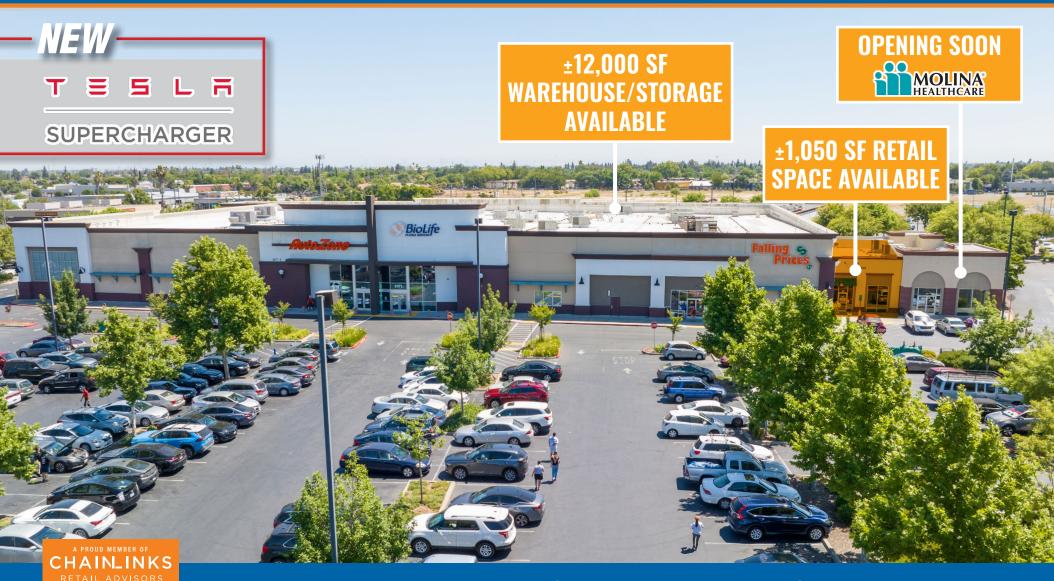

# FLORIN TOWNE CENTRE

6071 - 6075 FLORIN ROAD, SACRAMENTO, CA

Remaining 2 Availabilities in 6 Tenant Building

#### CONTACT US

GALLELLI REAL ESTATE
3005 Douglas Boulevard, Suite 200
Roseville, CA 95661
(916) 772-1700 | gallellire.com

| SUITE   | TENANT                        | SQUARE<br>FEET |
|---------|-------------------------------|----------------|
| 6071-A  | AutoZone Mega Hub             | 41,961         |
| 6071-B1 | BioLife                       | 15,000         |
| 6071-B2 | Falling Prices                | 13,014         |
| 6071-B3 | AVAILABLE (warehouse/storage) | 12,000         |
| 6075-L1 | AVAILABLE                     | 1,050          |
| 6075-L2 | Molina Healthcare             | 4,327          |