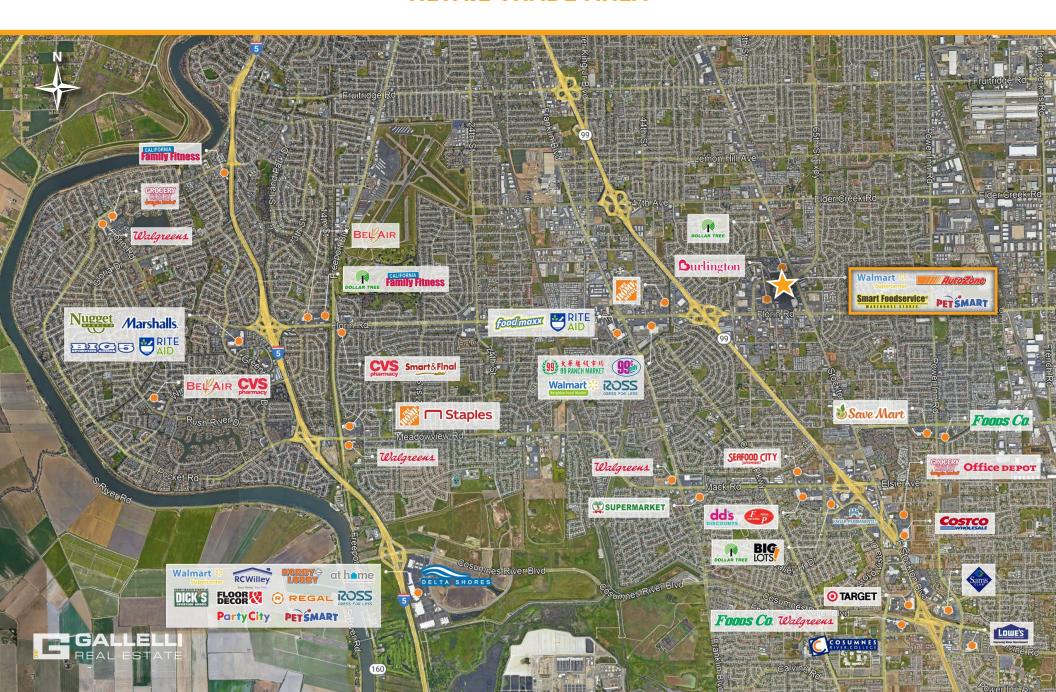

# **SOUTH SACRAMENTO**RETAIL TRADE AREA

Situated on Florin Road, the main east-west traffic artery in the South Sacramento sub-trade area, Florin Towne Centre is part of over two million square feet of retail space within a 1-mile radius.

Notable retail anchors include Walmart Supercenter, AutoZone Mega Hub, Chuze Fitness, Smart Foodservice Warehouse Stores and Petsmart. The center also benefits from high traffic tenants such as Turner's Outdoorsman, Starbucks, Verizon Wireless, Eyeglass World, Gamestop and GNC.