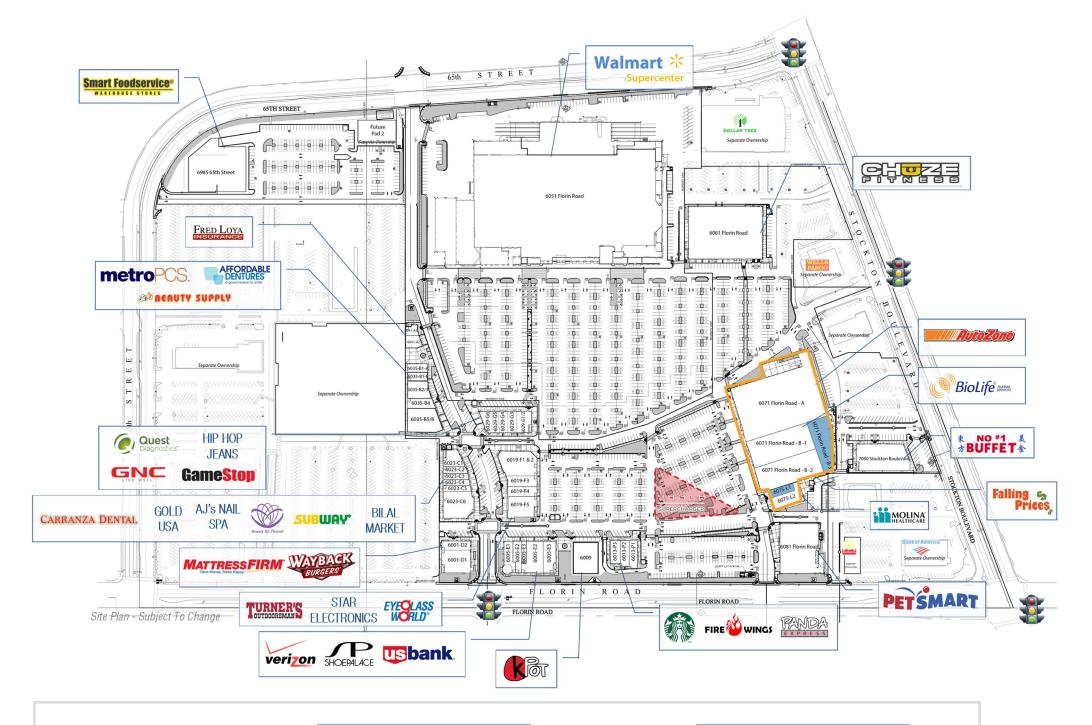

# SITE PLAN & LEASING

#### CONTACT US

GALLELLI REAL ESTATE
3005 Douglas Boulevard, Suite 200
Roseville, CA 95661
(916) 772-1700 | gallellire.com

| SUITE   | TENANT                        | SQUARE<br>FEET |
|---------|-------------------------------|----------------|
| 6071-A  | AutoZone Mega Hub             | 41,961         |
| 6071-B1 | BioLife                       | 15,000         |
| 6071-B2 | Falling Prices                | 13,014         |
| 6071-B3 | AVAILABLE (warehouse/storage) | 12,000         |
| 6075-L1 | AVAILABLE                     | 1,050          |
| 6075-L2 | Molina Healthcare             | 4,327          |

Situated on Florin Road, the main east-west traffic artery in the South Sacramento sub-trade area, Florin Towne Centre is part of over two million square feet of retail space within a 1-mile radius.

Notable retail anchors include Walmart Supercenter, AutoZone Mega Hub, Chuze Fitness, Smart Foodservice Warehouse Stores and Petsmart. The center also benefits from high traffic tenants such as Turner's Outdoorsman, Starbucks, Verizon Wireless, Eyeglass World, Gamestop and GNC.