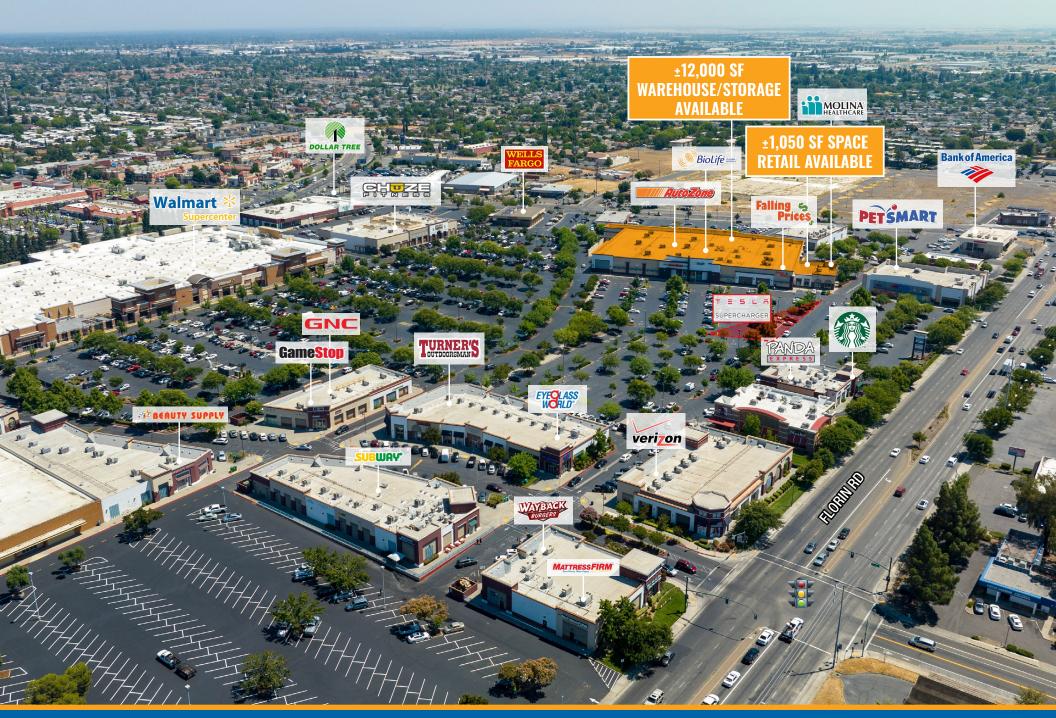

#### CONTACT US

GALLELLI REAL ESTATE
3005 Douglas Boulevard, Suite 200
Roseville, CA 95661
(916) 772-1700 | gallellire.com

| SUITE   | TENANT                        | SQUARE<br>FEET |
|---------|-------------------------------|----------------|
| 6071-A  | AutoZone Mega Hub             | 41,961         |
| 6071-B1 | BioLife                       | 15,000         |
| 6071-B2 | Falling Prices                | 13,014         |
| 6071-B3 | AVAILABLE (warehouse/storage) | 12,000         |
| 6075-L1 | AVAILABLE                     | 1,050          |
| 6075-L2 | Molina Healthcare             | 4,327          |

Situated on Florin Road, the main east-west traffic artery in the South Sacramento sub-trade area, Florin Towne Centre is part of over two million square feet of retail space within a 1-mile radius.

Notable retail anchors include Walmart Supercenter, AutoZone Mega Hub, Chuze Fitness, Smart Foodservice Warehouse Stores and Petsmart. The center also benefits from high traffic tenants such as Turner's Outdoorsman, Starbucks, Verizon Wireless, Eyeglass World, Gamestop and GNC.

**SQUARE FEET** 

±480,455

**ANCHOR TENANTS** 

# WALMART SUPERCENTER, AUTOZONE MEGA HUB, PETSMART, CHUZE FITNESS