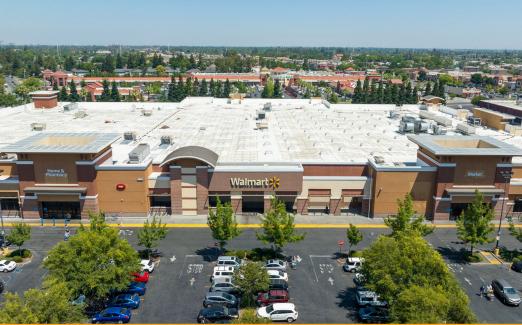

Situated on Florin Road, the main east-west traffic artery in the South Sacramento sub-trade area, Florin Towne Centre is part of over two million square feet of retail space within a 1-mile radius.

Notable retail anchors include Walmart Supercenter, AutoZone Mega Hub, Chuze Fitness, Smart Foodservice Warehouse Stores and Petsmart. The center also benefits from high traffic tenants such as Turner's Outdoorsman, Starbucks, Verizon Wireless, Eyeglass World, Gamestop and GNC.

# WALMART SUPERCENTER, AUTOZONE MEGA HUB, PETSMART, CHUZE FITNESS