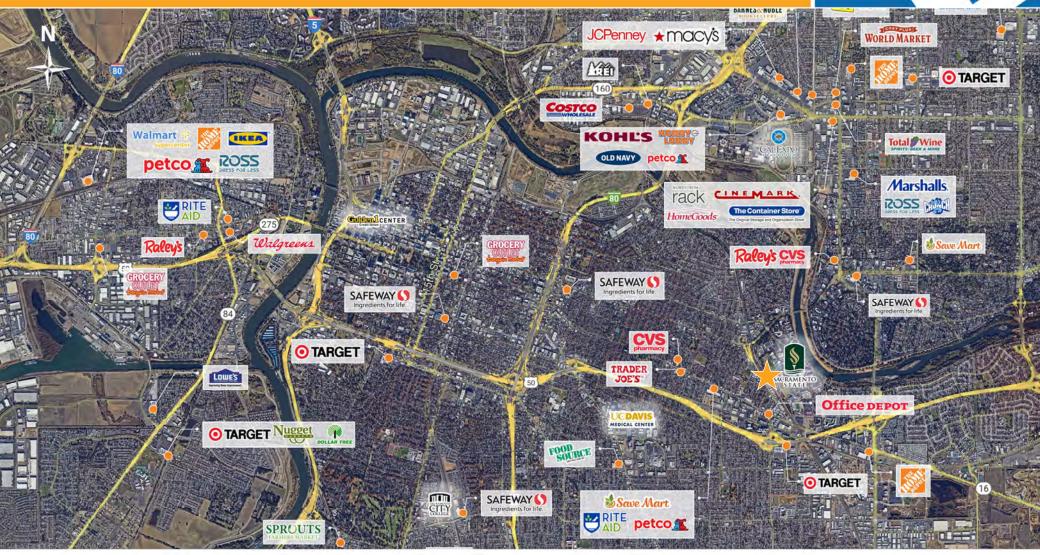

#### RETAIL TRADE AREA AERIAL

Kevin Soares Executive Vice President CA DRE #01291491 ksoares@GallelliRE.com Jeff Hagan Senior Vice President CA DRE #01494218 jhagan@GallelliRE.com Gallelli Real Estate

3005 Douglas Blvd., Suite 200 Roseville, CA 95661 P 916 772 1700 www.GallelliRE.com Gary B. Gallelli, Broker CA DRE #00811881

Folsom Boulevard is a primary traffic artery that connects Downtown Sacramento and East Sacramento and provides direct access to Highway 50. More than 30,000 cars travel the intersection daily.

**F65** attracts "urban pioneers" with on-the-go lifestyles and is within walking distance of Sacramento State University's 300-acre campus and its more than 27,000 students.

Other significant traffic generators include the SMUD Headquarters building, which employs more than 2,000 people, and the 65th Street Light Rail Station.

Kevin Soares
Executive Vice President
CA DRE #01291491
ksoares@GallelliRE.com