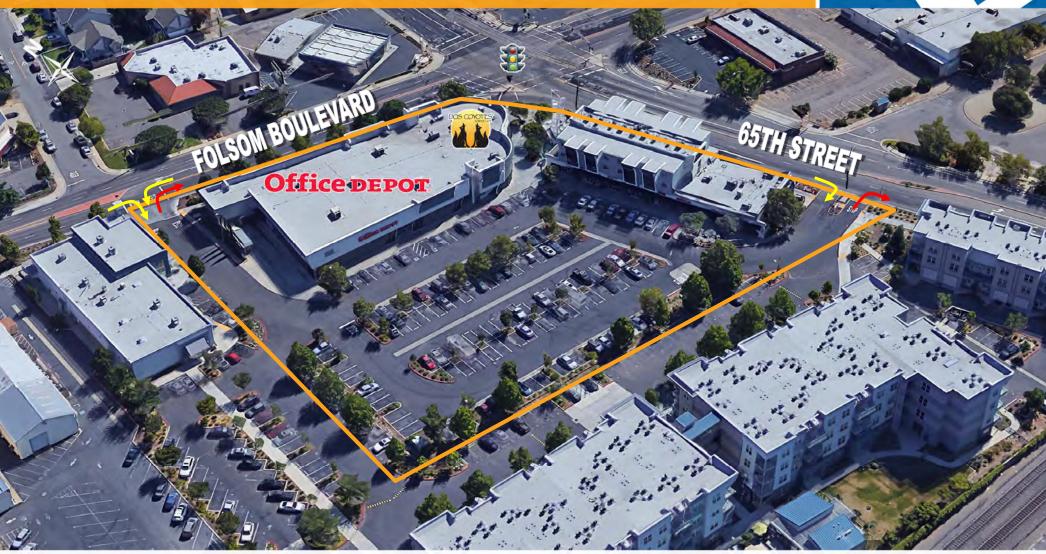

# F65 INTERSECTION AERIAL

Kevin Soares
Executive Vice President
CA DRE #01291491
ksoares@GallelliRE.com

Jeff Hagan Senior Vice President CA DRE #01494218 jhagan@GallelliRE.com Gallelli Real Estate 3005 Douglas Blvd., Suite 200 Roseville, CA 95661 P 916 772 1700 www.GallelliRE.com Gary B. Gallelli, Broker CA DRE #00811881

#### PROPERTY OVERVIEW

One of the most unique and contemporary mixed-use projects in the Sacramento region, *F65* is ideally situated in the heart of the East Sacramento trade area.

Situated at the southwest corner of Folsom Boulevard and 65th Street, just off of the Highway 50 interchange, F65 boasts  $\pm 33,180$  square feet of high visibility retail space and eight second-story loft residences.

Folsom Boulevard is a primary traffic artery that connects Downtown Sacramento and East Sacramento and provides direct access to Highway 50. More than 30,000 cars travel the intersection daily.

**F65** attracts "urban pioneers" with on-the-go lifestyles and is within walking distance of Sacramento State University's 300-acre campus and its more than 27,000 students.