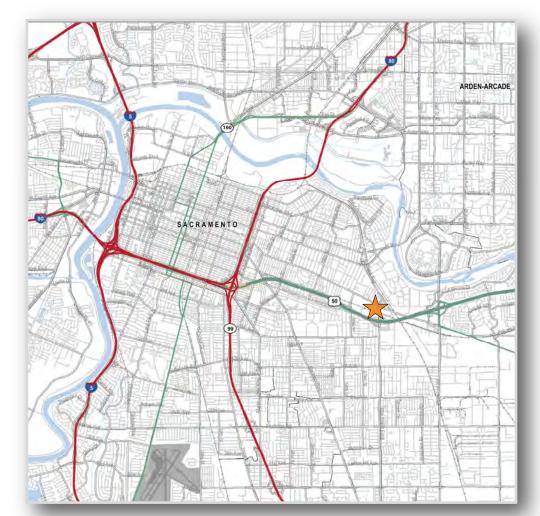

#### PROPERTY HIGHLIGHTS & DEMOGRAPHICS

A PROUD MEMBER OF CHAINLINKS

location: SWC Folsom Boulevard and 65th Street

Sacramento, CA

Office Depot anchor tenants:

shopping center GLA: ±33,180 Square Feet (GLA)

#### traffic counts

Highway 50 (at 65th Street) 211,000 Folsom Blvd (at 62nd Street) 17.562

**Kevin Soares Executive Vice President** CA DRE #01291491 ksoares@GallelliRE.com

Jeff Hagan Senior Vice President CA DRE #01494218 ihagan@GallelliRE.com