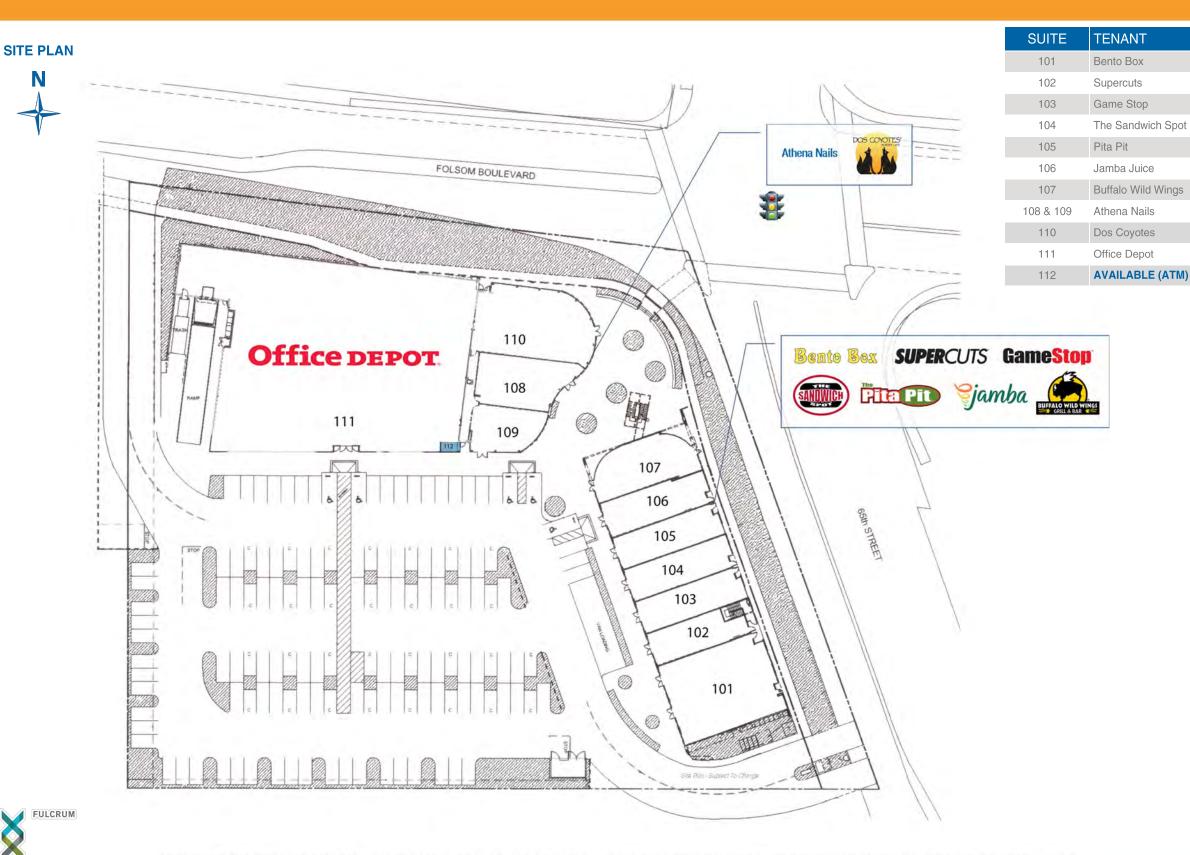

#### PROPERTY HIGHLIGHTS & DEMOGRAPHICS

A PROUD MEMBER OF CHAINLINKS

location: SWC Folsom Boulevard and 65th Street

Sacramento, CA

Office Depot anchor tenants:

shopping center GLA: ±33,180 Square Feet (GLA)

availability: ±81 SF ATM Kiosk

## SWC Folsom Boulevard & 65th Street - Sacramento, CA

SQ. FT.

3,171

1,068

1,273

1,273

1,269

1,351

1,600

2,453

2,800

16,841

For leasing information, please contact:

Kevin Soares CA DRE #01291491 ksoares@GallelliRE.com

Jeff Hagan CA DRE #01494218 jhagan@GallelliRE.com

Gallelli Real Estate 3005 Douglas Blvd., Suite 200 Roseville, CA 95661 P 916 772 1700 www.GallelliRE.com Gary B. Gallelli, Broker CA DRE #00811881