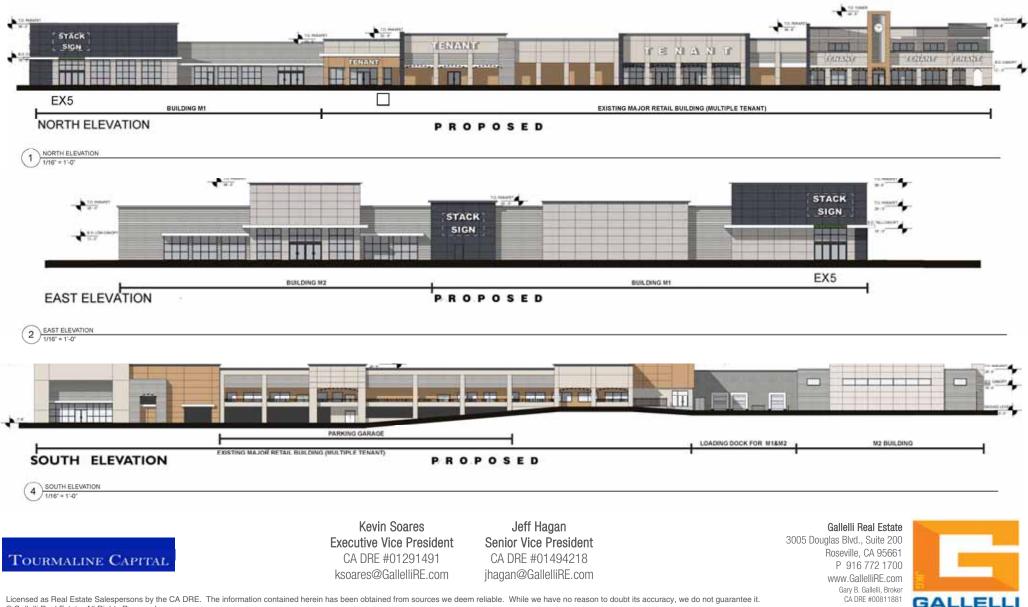

SWC Watt Avenue & El Camino Avenue - Sacramento, CA

A PROUD MEMBER OF

TOURMALINE CAPITAL

Kevin Soares Executive Vice President CA DRE #01291491 ksoares@GallelliRE.com

SIP

Jeff Hagan Senior Vice President CA DRE #01494218 jhagan@GallelliRE.com

Gallelli Real Estate 3005 Douglas Blvd., Suite 200 Roseville, CA 95661 P 916 772 1700 www.GallelliRE.com Gary B. Gallelli, Broker

Licensed as Real Estate Salespersons by the CA DRE. The information contained herein has been obtained from sources we deem reliable. While we have no reason to doubt its accuracy, we do not guarantee it. © Gallelli Real Estate. All Rights Reserved.