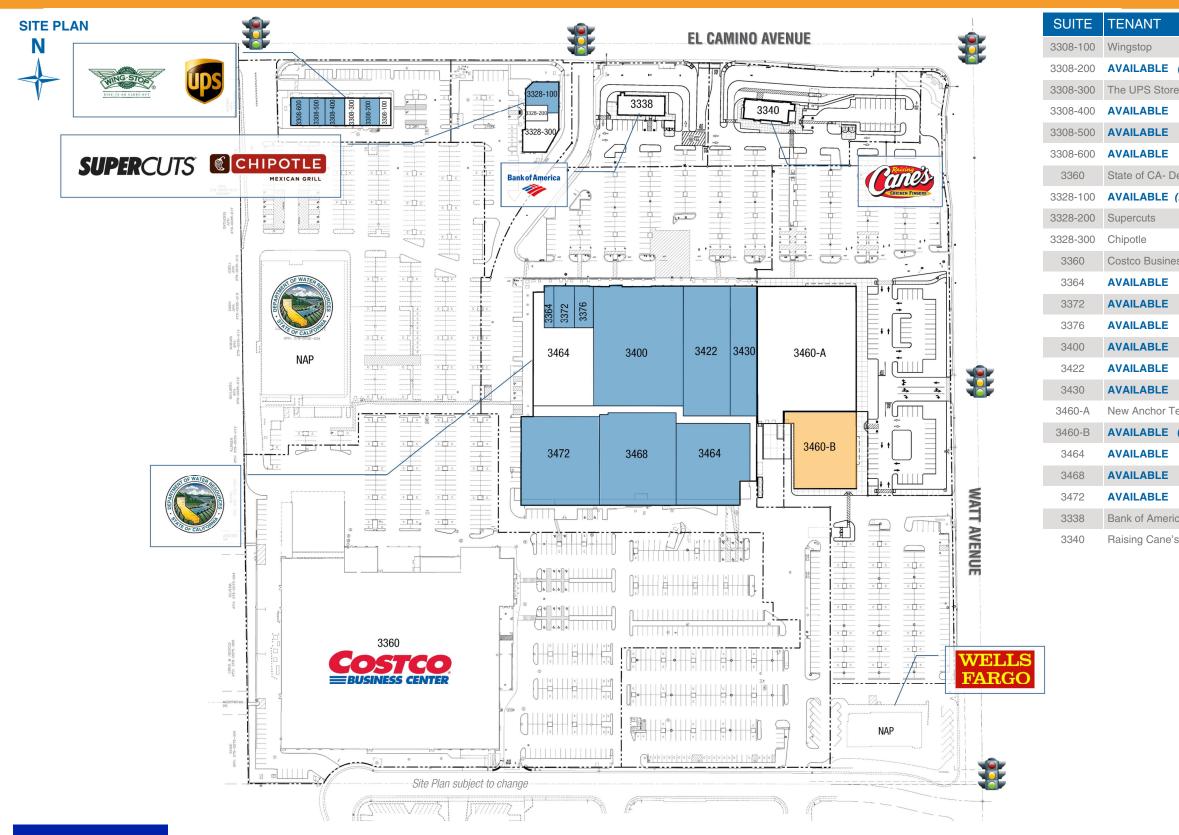

A proud member of CHAIN\_INKS

|                            | SQ. FT. |  |  |
|----------------------------|---------|--|--|
|                            | 1,615   |  |  |
| (2nd Gen Restaurant Space) | 2,509   |  |  |
| e                          | 1,376   |  |  |
|                            | 1,300   |  |  |
|                            | 1,136   |  |  |
|                            | 1,062   |  |  |
| ept. of Water Resources    | 31,716  |  |  |
| (2nd Gen Restaurant Space) | 4,153   |  |  |
|                            | 739     |  |  |
|                            | 2,200   |  |  |
| ess Center                 | 138,801 |  |  |
|                            | 1,554   |  |  |
|                            | 1,924   |  |  |
|                            | 4,115   |  |  |
|                            | 29,120  |  |  |
|                            | 15,802  |  |  |
|                            | 7,957   |  |  |
| enant (COMING SOON!)       | 41,516  |  |  |
| (proposed)                 | 16,000  |  |  |
|                            | 24,490  |  |  |
|                            | 20,760  |  |  |
|                            | 19,500  |  |  |
| ca (Lease Contingent)      | 3,055   |  |  |
| S                          | 3,521   |  |  |
|                            |         |  |  |

### **COUNTRY CLUB CENTRE** INTERSECTION AERIAL WITH SITE PLAN OVERLAY

A PROUD MEMBER OF

TOURMALINE CAPITAL

Kevin Soares Executive Vice President CA DRE #01291491 ksoares@GallelliRE.com Jeff Hagan Senior Vice President CA DRE #01494218 jhagan@GallelliRE.com Gallelli Real Estate 3005 Douglas Blvd., Suite 200 Roseville, CA 95661 P 916 772 1700 www.GallelliRE.com Gary B. Gallelli, Broker CA DRE #00811881