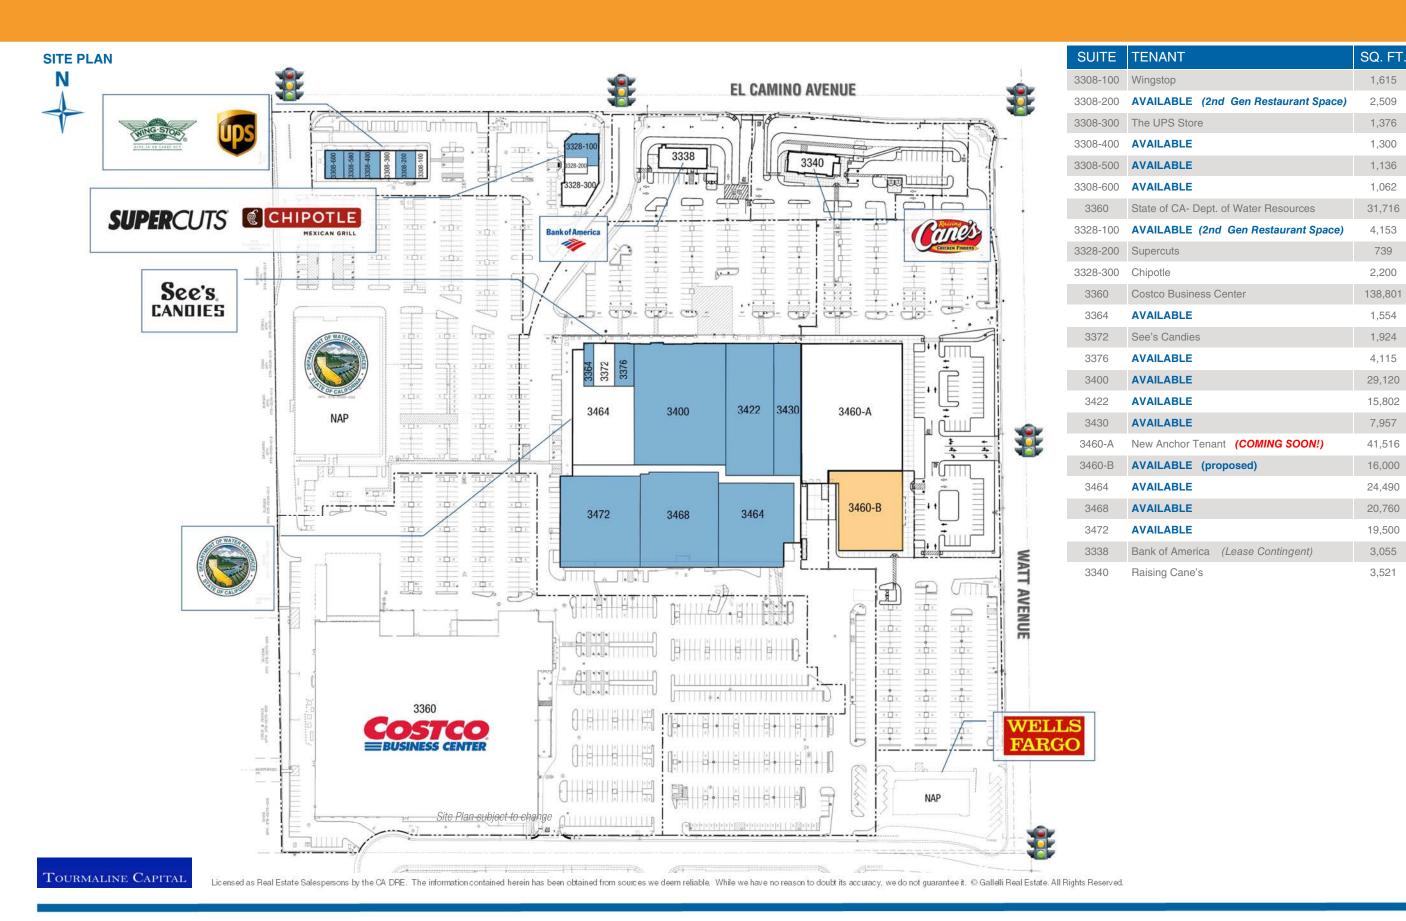

close proximity:

shopping center GLA: ±370,753 Square Feet (GLA

availability: ±15,802 - 29,120 SF Jr Anchor Space

±1,062 - ±7,957 SF Shop & Pad Space ±4,153 SF 2nd Gen Restaurant Space ±2,509 SF 2nd Gen Restaurant Space

Costco Business Center, the first location in the greater Sacramento MSA, opened in June 2020. In addition, the California Department of Water Resources is located directly adjacent to the center and employs approximately 125 people.

Finally, the center features a co-tenant mix which includes notable tenants such as Chipotle, Raising Cane's, Wingstop, See's Candies and the UPS Store.

Kevin Soares
Executive Vice President
CA DRE #01291491
ksoares@GallelliRE.com