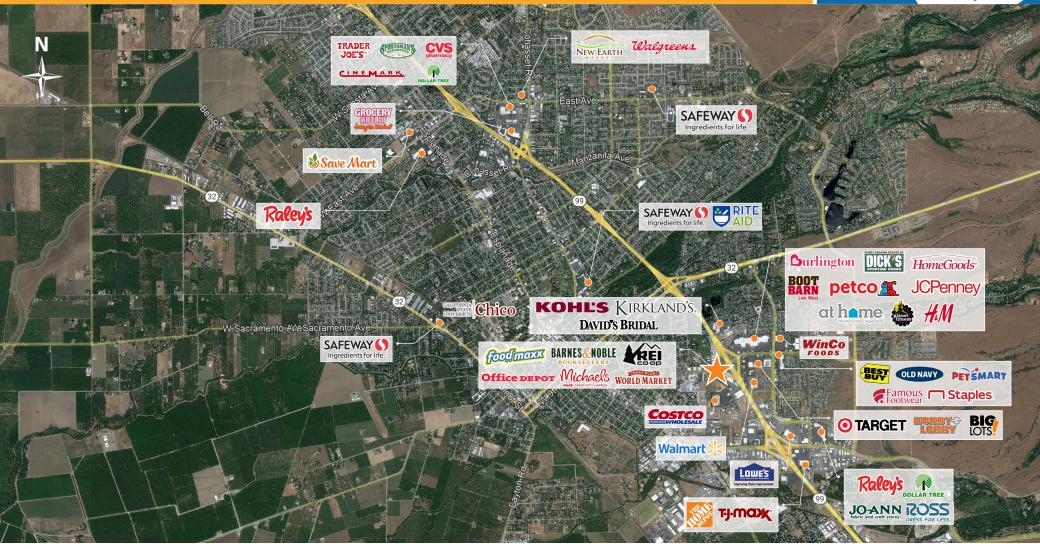

### traffic counts

CA Hwy 99 (south of E. 20th St) 77,992 **E. 20th St** (south of Hwy 99) 19.024

Notable Retailers in Close Proximity Include:

**Kevin Soares Executive Vice President** CA DRF #01291491 ksoares@GallelliRE.com

#### Gallelli Real Estate

Gallelli Real Estate
3005 Douglas Blvd., Suite 200
Roseville, CA 95661
P 916 772 1700
www.GallelliRE.com
Gary B. Gallelli, Broker
CA DRE #00811881

RETAIL AERIAL

Kevin Soares
Executive Vice President
CA DRE #01291491
ksoares@GallelliRE.com