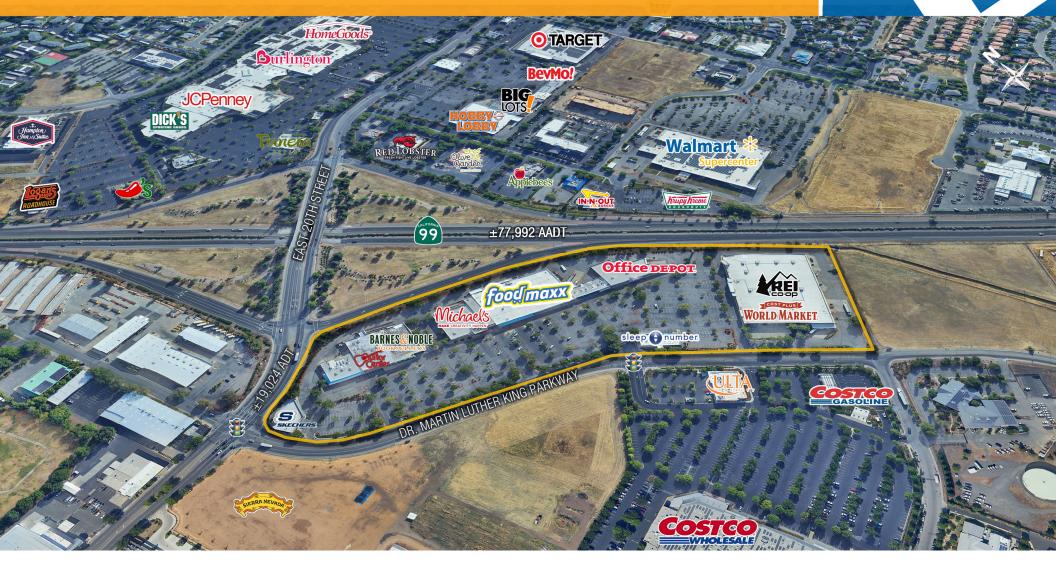

### traffic counts

CA Hwy 99 (south of E. 20th St) 77,992 **E. 20th St** (south of Hwy 99) 19.024

Notable Retailers in Close Proximity Include:

**Kevin Soares Executive Vice President** CA DRF #01291491 ksoares@GallelliRE.com

Situated at the southeast corner of E. 20th Street and Dr. Martin Luther King Jr Parkway along Highway 99, *Chico Crossroads* is part of the retail epicenter of the Chico region.

Visible to nearly 98,000 cars per day, the  $\pm 264,335$  square foot community center is anchored by Foodmaxx, Michaels, Office Depot, Barnes & Noble, Cost Plus World Market and coming soon REI.

#### Gallelli Real Estate

Gallelli Real Estate
3005 Douglas Blvd., Suite 200
Roseville, CA 95661
P 916 772 1700
www.GallelliRE.com
Gary B. Gallelli, Broker
CA DRE #00811881

RETAIL AERIAL

Kevin Soares
Executive Vice President
CA DRE #01291491
ksoares@GallelliRE.com

Jeff Hagan Senior Vice President CA DRE #01494218 jhagan@GallelliRE.com