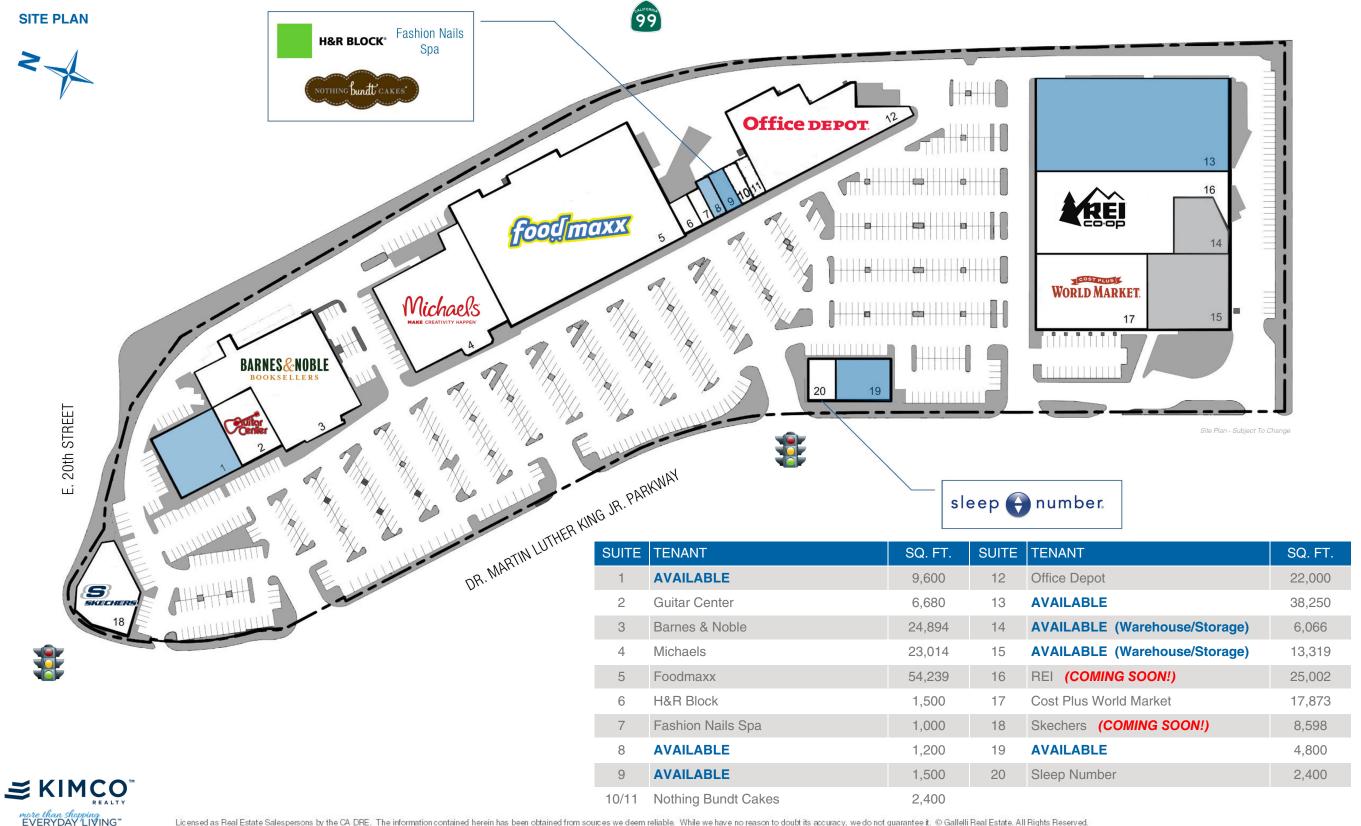

### PROPERTY HIGHLIGHTS & DEMOGRAPHICS

SEC F 20th Street and Dr. Martin Luther location:

> King Parkway Chico, CA

Foodmaxx, Barnes & Noble, Cost Plus World anchor tenants:

Market, Michaels, Office Depot, REI

shopping center GLA: ±264,335 Square Feet (GLA)

availability: ±38,250 SF Anchor Space

±9,600 SF 2nd Gen Restaurant Space

±4,800 SF Pad Space

±1,200 SF & ±1,500 SF Inline Space ±6,066 SF & ±13,319 SF Warehouse/