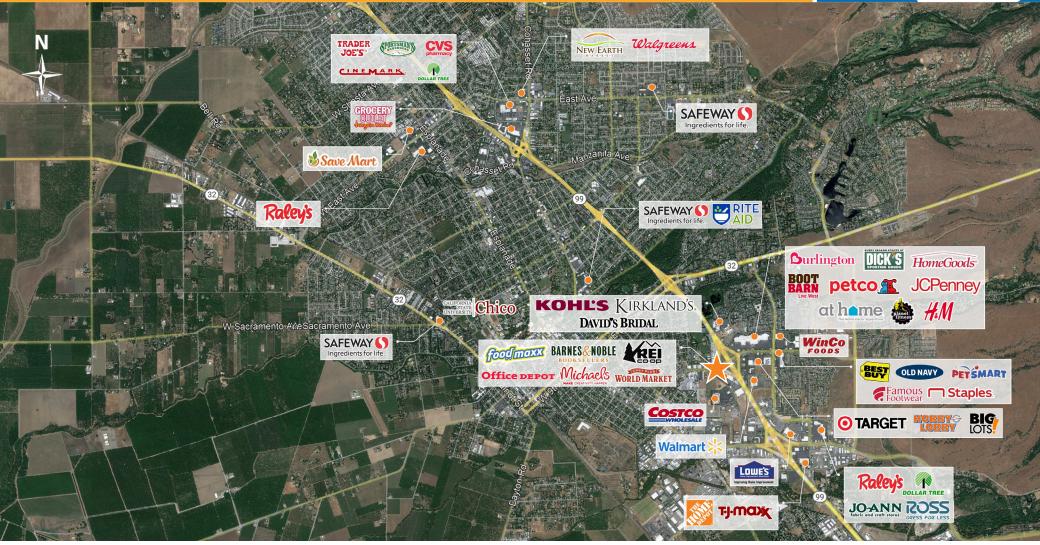

#### Gallelli Real Estate

3005 Douglas Blvd., Suite 200 Roseville, CA 95661 P 916 772 1700 www.GallelliRE.com Gary B. Gallelli, Broker CA DRE #00811881

RETAIL AERIAL

**Kevin Soares Executive Vice President** CA DRE #01291491 ksoares@GallelliRE.com

### PROPERTY HIGHLIGHTS & DEMOGRAPHICS

SEC F 20th Street and Dr. Martin Luther location:

> King Parkway Chico, CA

Foodmaxx, Barnes & Noble, Cost Plus World anchor tenants:

Market, Michaels, Office Depot, REI

#### 2023 average HH income

1-mile \$75,706 3-mile \$90.340 \$95,252 5-mile

CA Hwy 99 (south of E. 20th St)

77,992

19.024

Notable Retailers in Close Proximity Include:

**Kevin Soares Executive Vice President** CA DRF #01291491 ksoares@GallelliRE.com