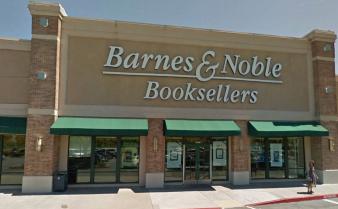

SHOPPING CENTER PHOTOS

Kevin Soares
Executive Vice President
CA DRE #01291491
ksoares@GallelliRE.com

Jeff Hagan Senior Vice President CA DRE #01494218 jhagan@GallelliRE.com

### PROPERTY HIGHLIGHTS & DEMOGRAPHICS

SEC F 20th Street and Dr. Martin Luther location:

> King Parkway Chico, CA

Foodmaxx, Barnes & Noble, Cost Plus World anchor tenants:

Market, Michaels, Office Depot, REI

Situated at the southeast corner of E. 20th Street and Dr. Martin Luther King Jr Parkway along Highway 99, *Chico Crossroads* is part of the retail epicenter of the Chico region.

Visible to nearly 98,000 cars per day, the  $\pm 264,335$  square foot community center is anchored by Foodmaxx, Michaels, Office Depot, Barnes & Noble, Cost Plus World Market and coming soon REI.