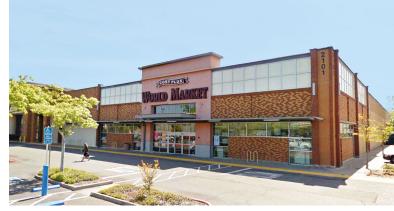

SHOPPING CENTER PHOTOS

Kevin Soares
Executive Vice President
CA DRE #01291491
ksoares@GallelliRE.com

Jeff Hagan Senior Vice President CA DRE #01494218 jhagan@GallelliRE.com

### PROPERTY HIGHLIGHTS & DEMOGRAPHICS

SEC F 20th Street and Dr. Martin Luther location:

> King Parkway Chico, CA

Foodmaxx, Barnes & Noble, Cost Plus World anchor tenants:

Market, Michaels, Office Depot, REI

Situated at the southeast corner of E. 20th Street and Dr. Martin Luther King Jr Parkway along Highway 99, *Chico Crossroads* is part of the retail epicenter of the Chico region.

Visible to nearly 98,000 cars per day, the  $\pm 264,335$  square foot community center is anchored by Foodmaxx, Michaels, Office Depot, Barnes & Noble, Cost Plus World Market and coming soon REI.