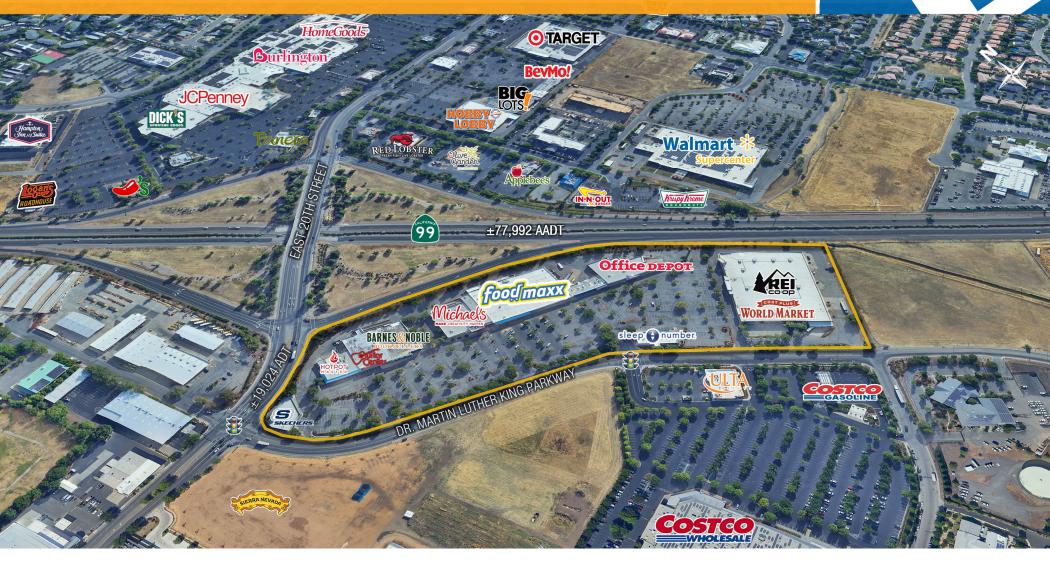

### PROPERTY HIGHLIGHTS & DEMOGRAPHICS

SEC F 20th Street and Dr. Martin Luther location:

> King Parkway Chico, CA

Foodmaxx, Barnes & Noble, Cost Plus World anchor tenants:

Market, Michaels, Office Depot, REI

shopping center GLA: ±264,335 Square Feet (GLA)

availability: ±38,250 SF Anchor Space

±4,800 SF Pad Space ±1,200 SF & ±1,500 SF Inline Space ±6,066 SF & ±13,319 SF Warehouse/

traffic counts

Storage Space

#### 2023 average HH income

1-mile \$75,706 3-mile \$90.340 \$95,252 5-mile

CA Hwy 99 (south of E. 20th St)

77,992

19.024

Notable Retailers in Close Proximity Include:

**Kevin Soares Executive Vice President** CA DRF #01291491 ksoares@GallelliRE.com

Situated at the southeast corner of E. 20th Street and Dr. Martin Luther King Jr Parkway along Highway 99, *Chico Crossroads* is part of the retail epicenter of the Chico region.

Visible to nearly 98,000 cars per day, the  $\pm 264,335$  square foot community center is anchored by Foodmaxx, Michaels, Office Depot, Barnes & Noble, Cost Plus World Market and coming soon REI.

#### Gallelli Real Estate

3005 Douglas Blvd., Suite 200 Roseville, CA 95661 P 916 772 1700 www.GallelliRE.com Gary B. Gallelli, Broker CA DRE #00811881

RETAIL AERIAL

**Kevin Soares Executive Vice President** CA DRE #01291491 ksoares@GallelliRE.com