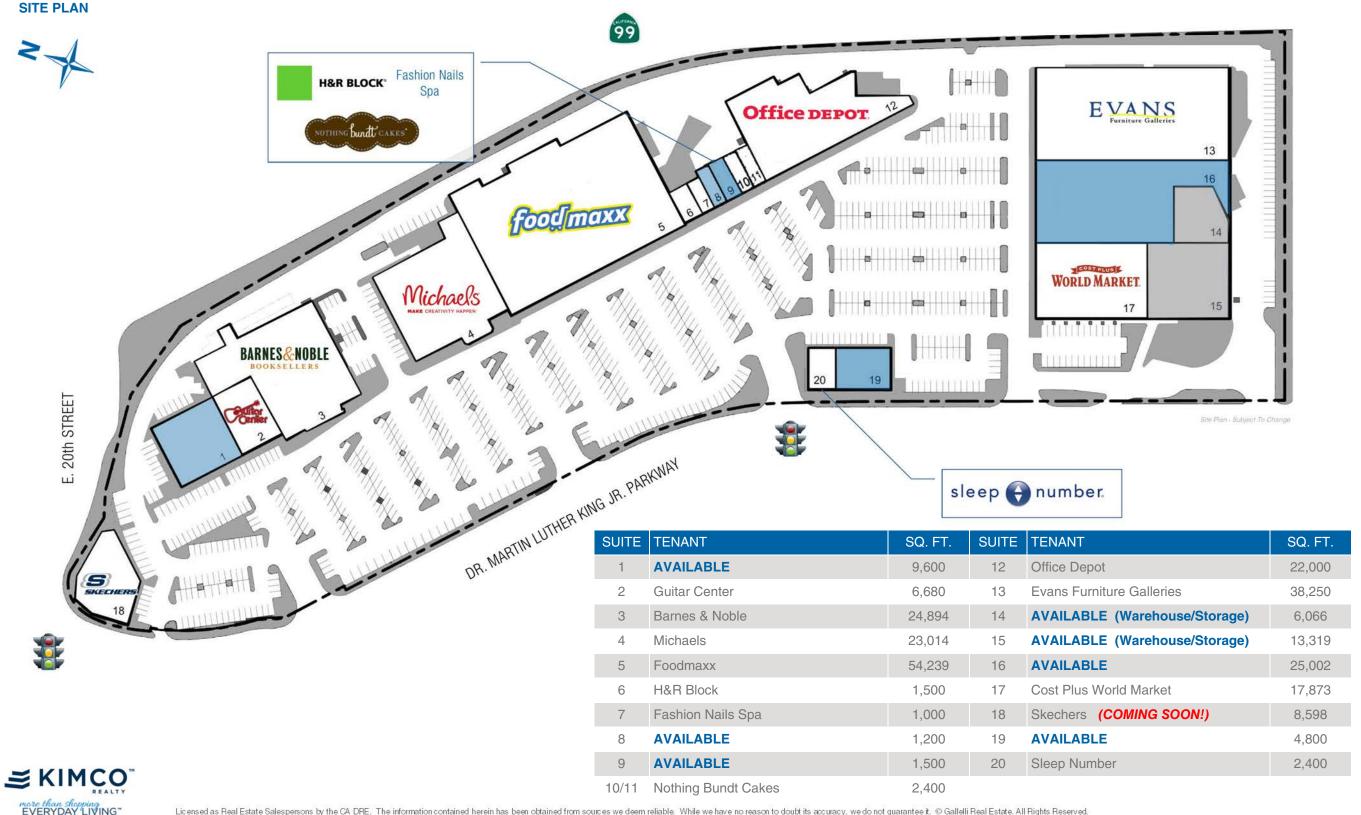

### PROPERTY HIGHLIGHTS & DEMOGRAPHICS

location: SEC E 20th Street and Dr. Martin Luther

King Parkway Chico, CA

anchor tenants: Foodmaxx, Barnes & Noble, Cost Plus World

Market, Evans Furniture Galleries, Michaels,

Office Depot

shopping center GLA: ±264,335 Square Feet (GLA)

availability: ±25,002 SF Anchor Space

±9,600 SF 2nd Gen Restaurant Space

±4,800 SF Pad Space

 $\pm$ 1,200 SF &  $\pm$ 1,500 SF Inline Space  $\pm$ 6,066 SF &  $\pm$ 13,319 SF Warehouse/

**Storage Space** 