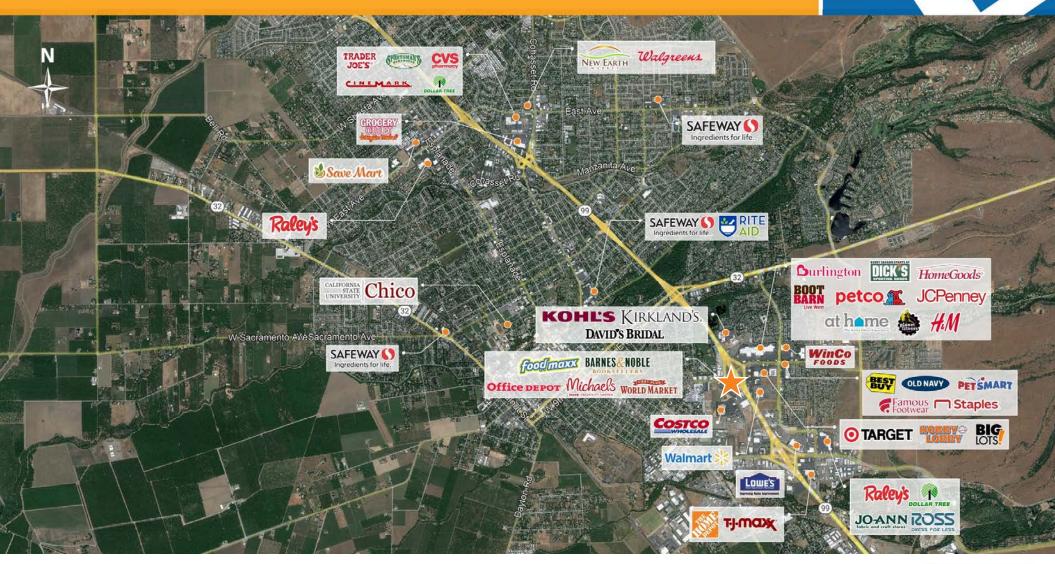

### traffic counts

**CA Hwy 99** (south of E. 20th St) **77,992 E. 20th St** (south of Hwy 99) **19,024** 

Notable Retailers in Close Proximity Include:

Kevin Soares
Executive Vice President
CA DRE #01291491
ksoares@GallelliRE.com

RETAIL AERIAL

Kevin Soares
Executive Vice President
CA DRE #01291491
ksoares@GallelliRE.com

Jeff Hagan Senior Vice President CA DRE #01494218 jhagan@GallelliRE.com