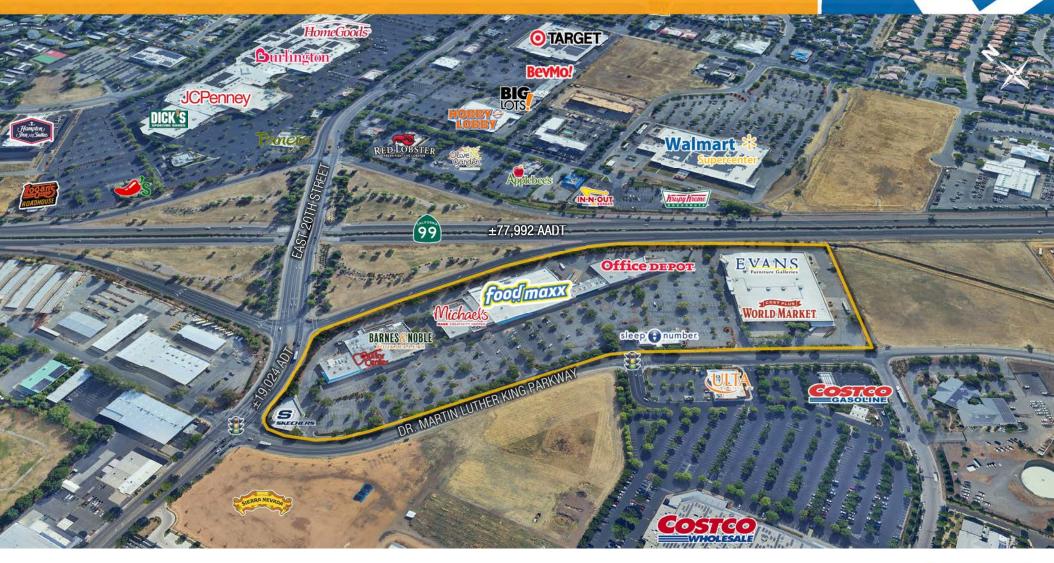

### traffic counts

**CA Hwy 99** (south of E. 20th St) **77,992 E. 20th St** (south of Hwy 99) **19,024** 

Notable Retailers in Close Proximity Include:

Kevin Soares
Executive Vice President
CA DRE #01291491
ksoares@GallelliRE.com

### PROPERTY OVERVIEW

Visible to nearly 98,000 cars per day, the  $\pm 264,335$  square foot community center is anchored by Foodmaxx, Michaels, Office Depot, Barnes & Noble, Cost Plus World Market and Evans Furniture Galleries.

RETAIL AERIAL

Kevin Soares
Executive Vice President
CA DRE #01291491
ksoares@GallelliRE.com

Jeff Hagan Senior Vice President CA DRE #01494218 jhagan@GallelliRE.com