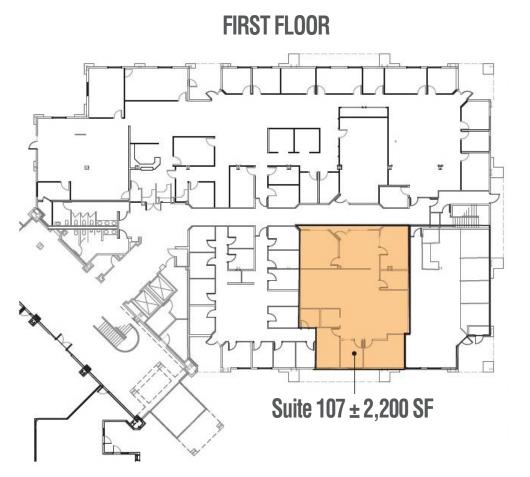

### **FLOOR PLAN**

### **PROPERTY HIGHLIGHTS**

- Suite 107 ± 2,200 SF
- Suite 200 ± 4,175 SF
- Lease Rate: \$1.75/SF Full Service (no janitorial)
- General open office space with new finishes, including a large kitchen cabinetry area and a sink
- Notable co-tenant California Family Fitness