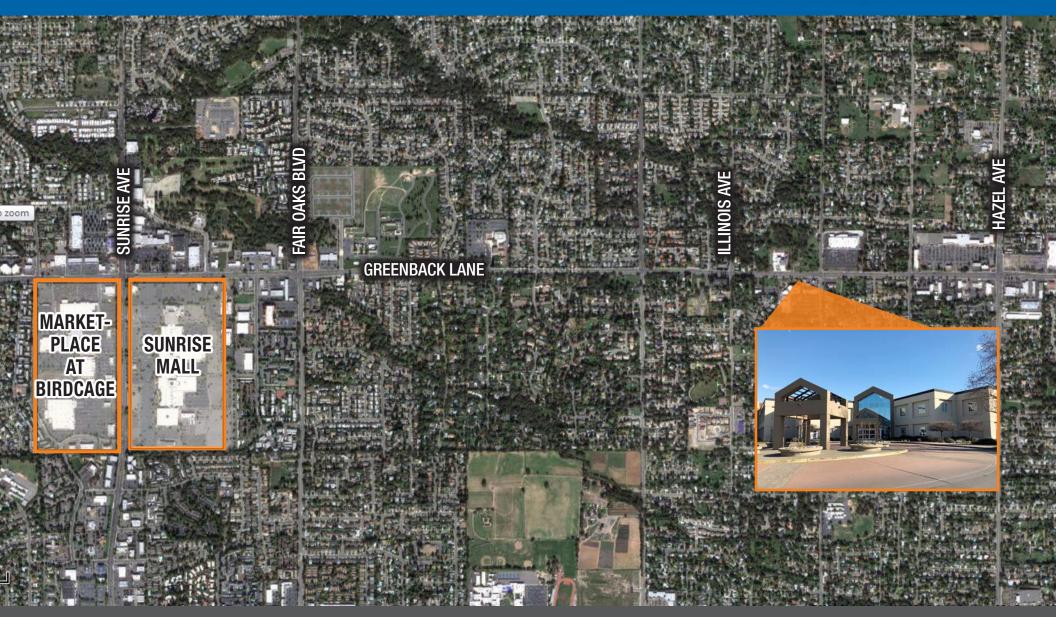

- Two miles from Sunrise Mall, numerous major retailers within walking distance
- Zoned: GC- SPA Special Planning Area per the Greenback Lane 506-20 Code
- Ideal location along Greenback Lane between Kenneth Ave and Illinois Ave
- 32,775 Daily Traffic Counts