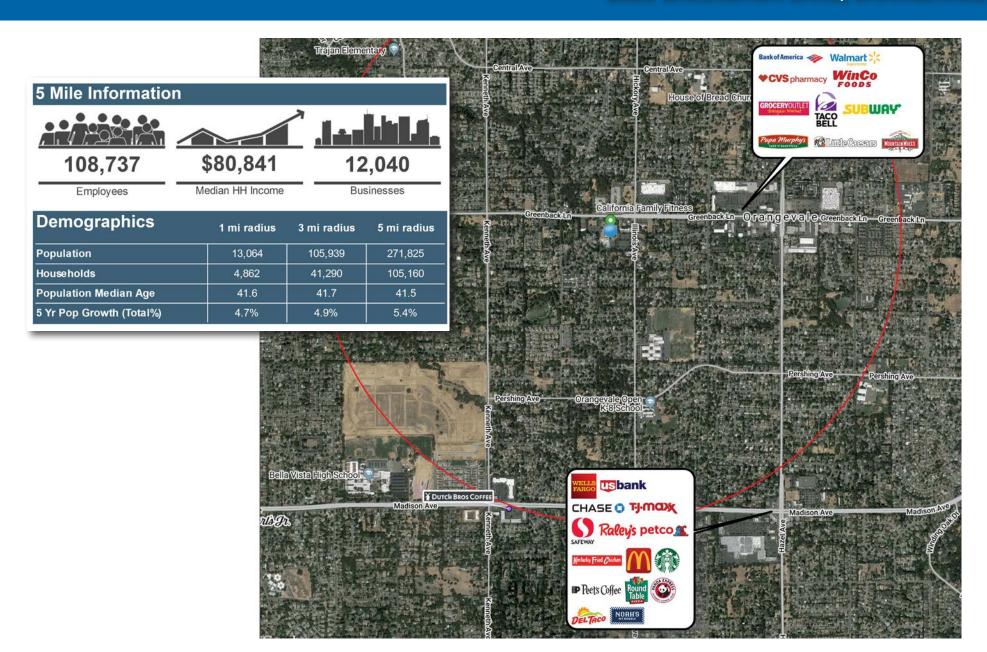

- Two miles from Sunrise Mall, numerous major retailers within walking distance
- Zoned: GC- SPA Special Planning Area per the Greenback Lane 506-20 Code
- Ideal location along Greenback Lane between Kenneth Ave and Illinois Ave
- 32,775 Daily Traffic Counts