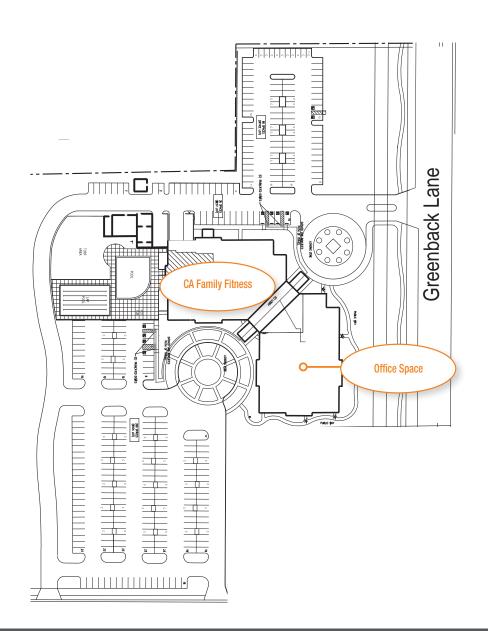

### **PROPERTY HIGHLIGHTS**

- Suite 107 ± 2,200 SF
- Suite 200 ± 4,175 SF
- Lease Rate: \$1.75/SF Full Service (no janitorial)
- General open office space with new finishes, including a large kitchen cabinetry area and a sink
- Notable co-tenant California Family Fitness

- Two miles from Sunrise Mall, numerous major retailers within walking distance
- Zoned: GC- SPA Special Planning Area per the Greenback Lane 506-20 Code
- Ideal location along Greenback Lane between Kenneth Ave and Illinois Ave
- 32,775 Daily Traffic Counts