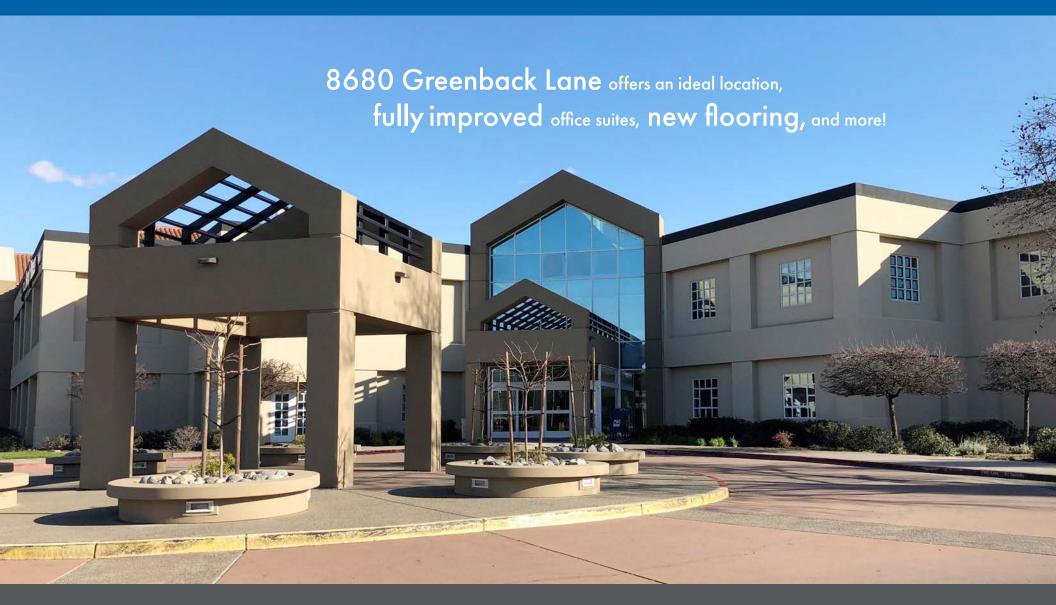

### **PROPERTY HIGHLIGHTS**

- Suite 107 ± 2,200 SF
- Suite 200 ± 4,175 SF
- Lease Rate: \$1.75/SF Full Service (no janitorial)
- General open office space with new finishes, including a large kitchen cabinetry area and a sink
- Notable co-tenant California Family Fitness

- Two miles from Sunrise Mall, numerous major retailers within walking distance
- Zoned: GC- SPA Special Planning Area per the Greenback Lane 506-20 Code
- Ideal location along Greenback Lane between Kenneth Ave and Illinois Ave
- 32,775 Daily Traffic Counts