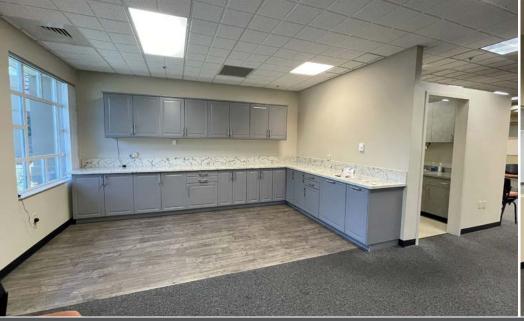

### **PROPERTY HIGHLIGHTS**

- Suite 107 ± 2,200 SF
- Suite 200 ± 4,175 SF
- Lease Rate: \$1.75/SF Full Service (no janitorial)
- General open office space with new finishes, including a large kitchen cabinetry area and a sink
- Notable co-tenant California Family Fitness