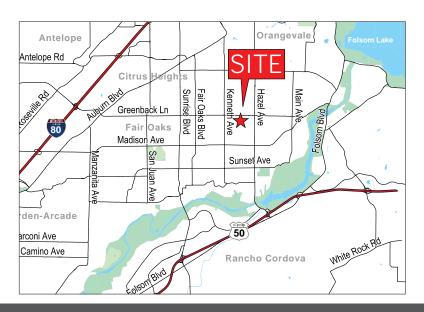

- Two miles from Sunrise Mall, numerous major retailers within walking distance
- Zoned: GC- SPA Special Planning Area per the Greenback Lane 506-20 Code
- Ideal location along Greenback Lane between Kenneth Ave and Illinois Ave
- 32,775 Daily Traffic Counts