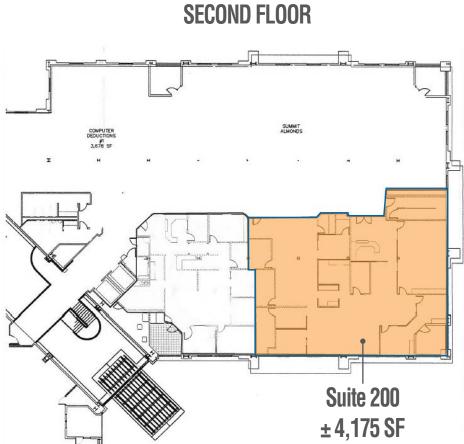

### **FLOOR PLAN**

### **PROPERTY HIGHLIGHTS**

- Suite 107 ± 2,200 SF
- Suite 200 ± 4,175 SF
- Lease Rate: \$1.75/SF Full Service (no janitorial)
- General open office space with new finishes, including a large kitchen cabinetry area and a sink
- Notable co-tenant California Family Fitness