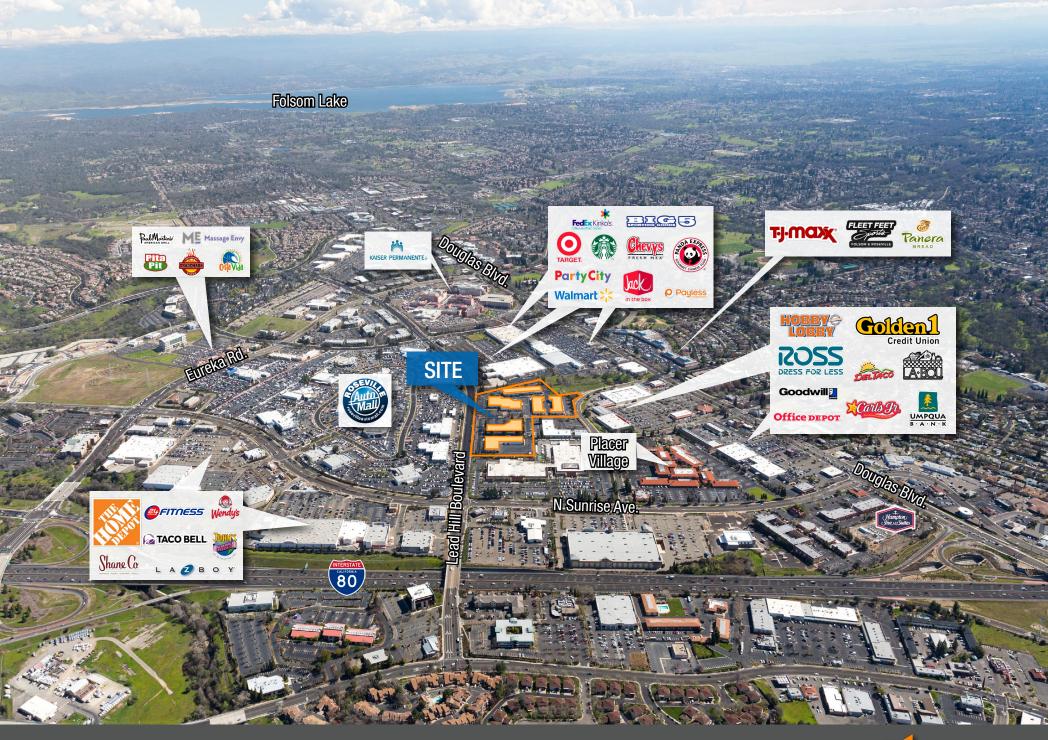

## **PROPERTY HIGHLIGHTS**

- Suite 201: ± 4,414 RSF (Demisable to ± 2,138 RSF)
- Suite 207: ± 4,500 RSF\*
- Suite 211: ± 1,114 RSF\*
- Suite 245 : ± 1,591 RSF\*
- Suite 260: ± 5,887 RSF\*
- Vast exterior window line allows excellent natural light
- Plumbing options available
- Close to numerous retail, shopping and restaurant amenities
- Less than one mile to I-80
- Tenant Improvement Allowance for qualified tenants