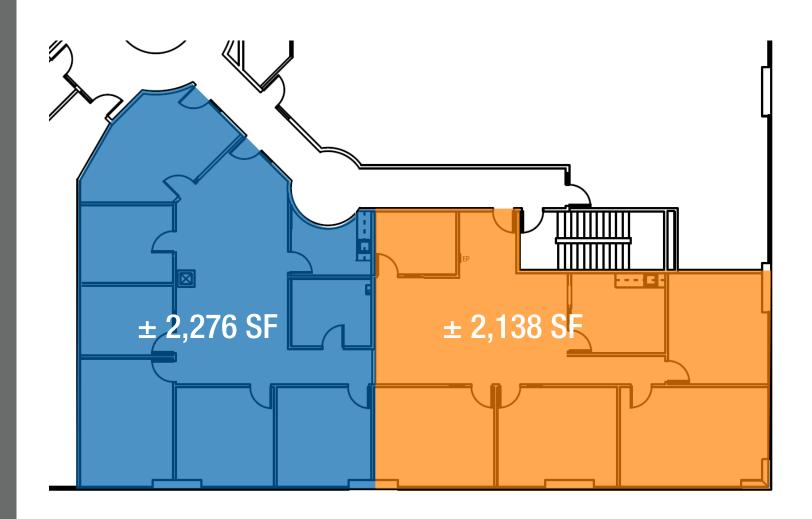

# **PROPOSED SUITE 201 FLOOR PLAN**

## SECOND FLOOR

## **PROPERTY HIGHLIGHTS**

- Suite 201: ± 4,414 RSF (Demisable to ± 2,138 RSF)
- Suite 207: ± 4,500 RSF\*
- Suite 211: ± 1,114 RSF\*
- Suite 245 : ± 1,591 RSF\*
- Suite 260: ± 5,887 RSF\*
- Vast exterior window line allows excellent natural light
- Plumbing options available
- Close to numerous retail, shopping and restaurant amenities
- Less than one mile to I-80
- Tenant Improvement Allowance for qualified tenants