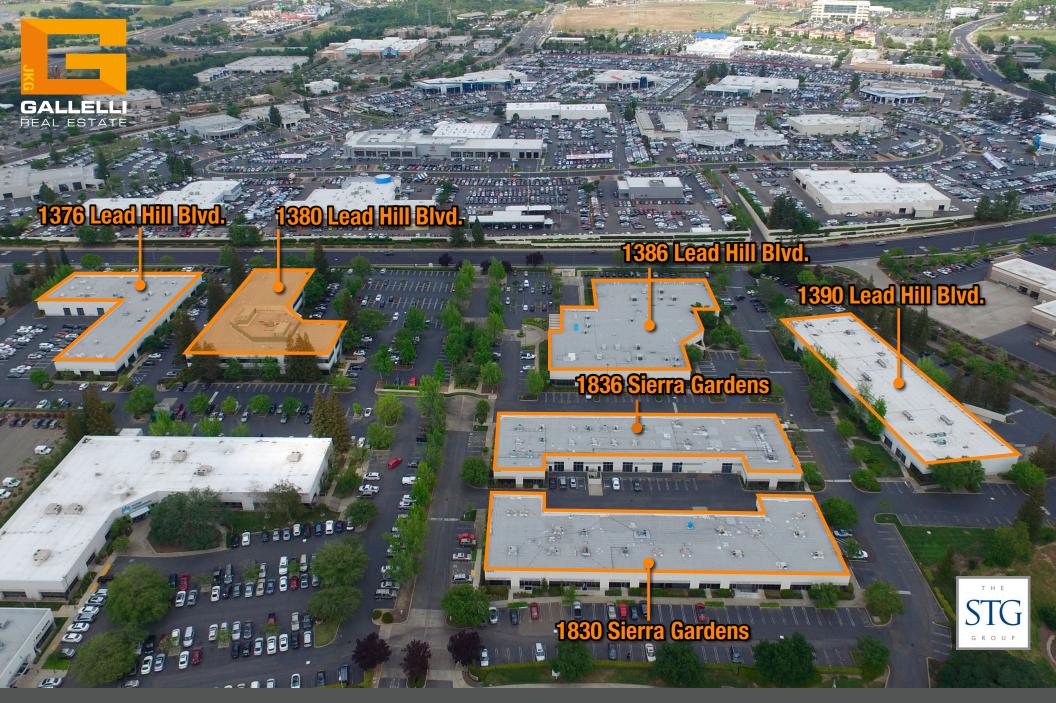

314 (916) 789-3333 kkuhn@gallellire.com



## **PROPERTY HIGHLIGHTS**

- Suite 201: ± 4,414 RSF (Demisable to ± 2,138 RSF)
- Suite 207: ± 4,500 RSF\*
- Suite 211: ± 1,114 RSF\*
- Suite 245 : ± 1,591 RSF\*
- Suite 260: ± 5,887 RSF\*
- Vast exterior window line allows excellent natural light
- Plumbing options available
- Close to numerous retail, shopping and restaurant amenities
- Less than one mile to I-80
- Tenant Improvement Allowance for qualified tenants

\*Available after 9/1/23

**Lease Rate: \$1.75/SF Full Service** 







# **FLOOR PLAN**

Suite 201 ±4,414 RSF

**Suite 207 ±4,500 RSF** 

Suite 211 ±1,114 RSF

Suite 245 ±1,591 RSF

**Suite 260 ±5,887 RSF** 







# **PROPOSED SUITE 201 FLOOR PLAN**

## SECOND FLOOR







# **PHOTOS**













# **DEMOGRAPHICS**















## Robb Osborn

Partner DRE #01398696 (916) 789-3337 rosborne@gallellire.com

### **Rrandon Sessions**

Senior Vice President DRE #01914432 (916) 789-3339 bsessions@gallellire.com

## Kannon Kuhi

Associate DRE #02079314 (916) 789-3333 kkuhn@gallellire.com