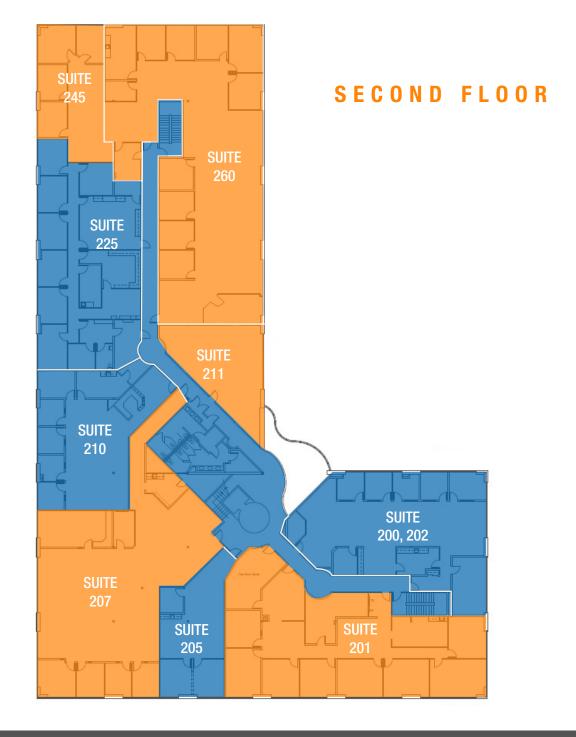

# **FLOOR PLAN**

Suite 201 ±4,414 RSF

**Suite 207 ±4,500 RSF** 

Suite 211 ±1,114 RSF

Suite 245 ±1,591 RSF

**Suite 260 ±5,887 RSF** 

## SECOND FLOOR